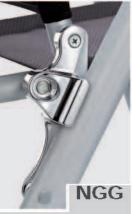

Sliding Metal Armrest Adjuster Due to the metal rails, the adjuster will not wear off even after years of use. It is very easy to adjust and extremely stable.

AFG

Aluminum Folding Gear The folding gear is made of dycast aluminium which supports an easy folding and ultimate strength.