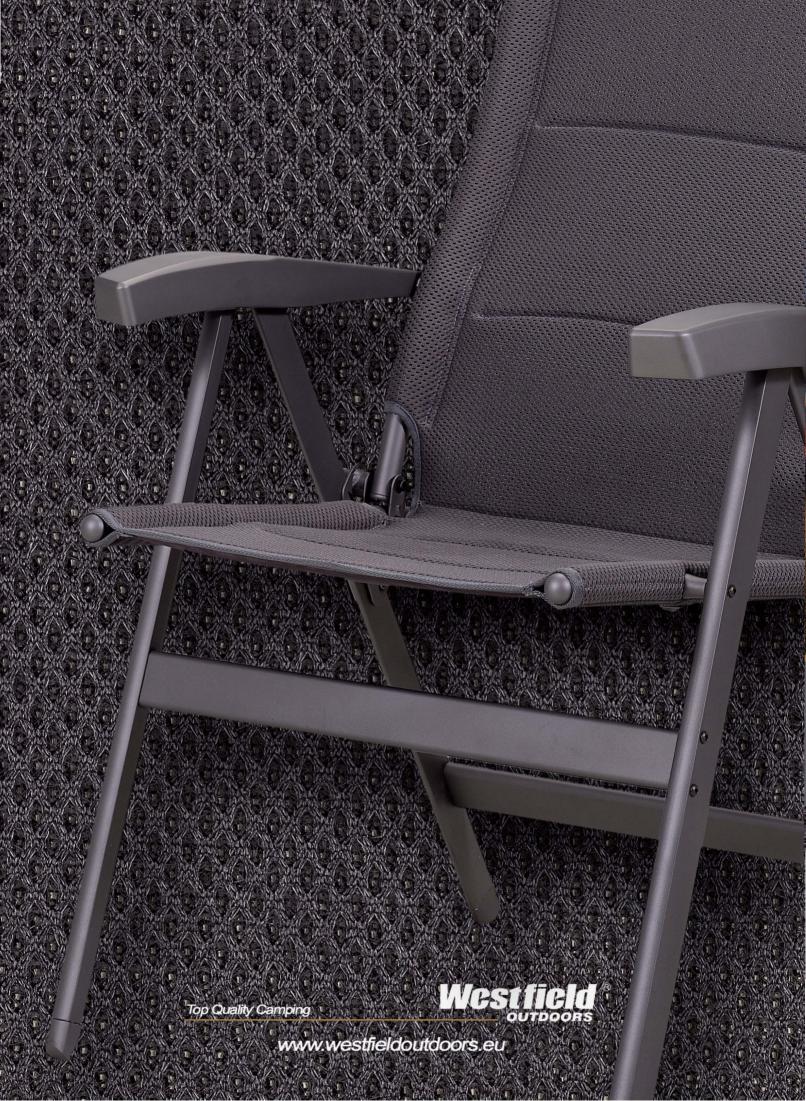

## AVANTGARDE KEYFACTS & FEATURES

Lumbar Spine Support The newly designed LSS Backrest with a wider soft padded head cushion increase the relaxed sitting and lying comfort.

DuraLite Spacebox Frame The new L- shaped structure offers the best possible function for small folding dimensions. It is ultra light and unbelievable strong.

Duralight folding gear The folding gear is made of It guaranties an easy folding and unfolding process and offers a maximum of stability.

DuraDore 3D- fiber mesh cover The 3D fibre structure is soft and the material is breathable which offers a perfect seating comfort in all weather conditions. The "Aquarinse Technology" of this new fibre let the rainwater move through the structure. The fabric dries instantly.

The new ergonomically designed armrest made of Dura protect **fibres is reinforced with a** slide protector. It offers an easy change of seating positions and a long lasting durability.

The Avantgarde Series is the ultimate Technology Series of our Company.

The chairs are equipped with an ultra strong but superlight space box frame. The Avantgarde range introduces and combines the world exclusive Duralight frame, DuraDore 3D **fibre mesh fabric and the brand** new Duraprotect armrests to create the ultimate outdoor chair. It is a padded chair that is designed to be left out in any weather, to be lighter than all of its rivals and to last longer.