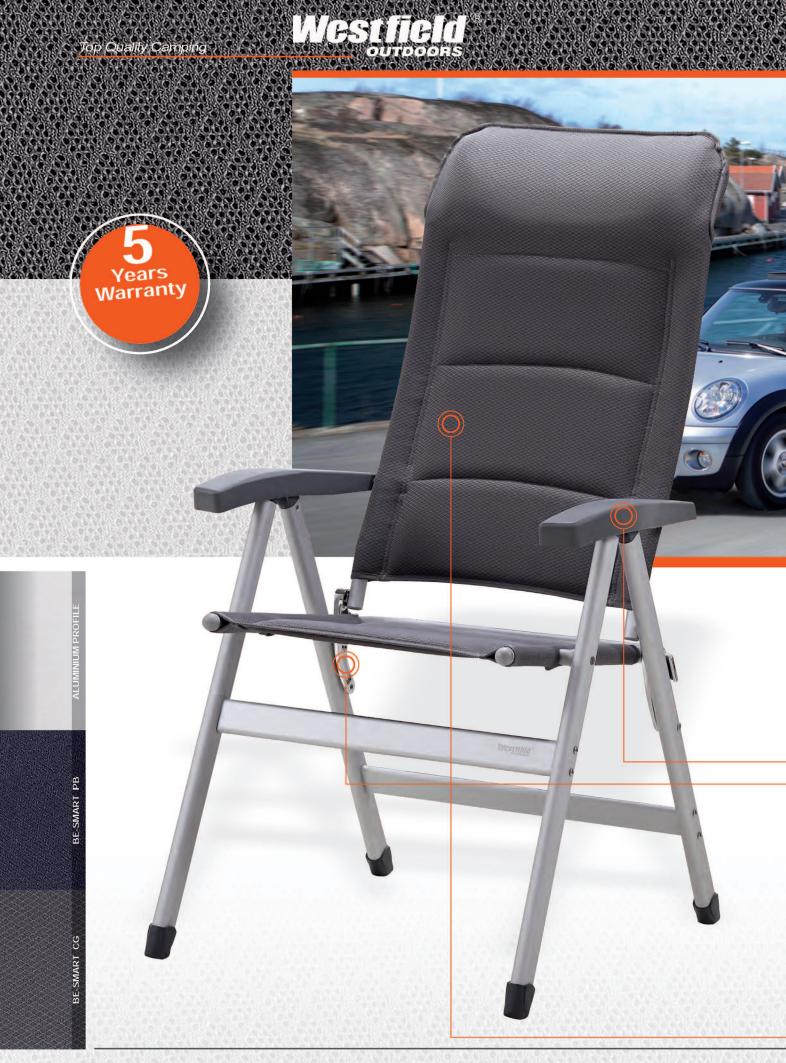

## PERFORMANCE KEYFACTS & FEATURES

Lumbar Spine Support The newly designed LSS Backrest with a wider soft padded head cushion increase the relaxed sitting and lying comfort.

Reinforced Performance Frame The rigid aluminum frame with 30% thicker walls makes the performance chairs almost indestructible.

Sliding Metal Armrest Adjuster Due to the metal rails, the adjuster will not wear off even after years of use. It is very easy to adjust and extremely stable.

AFG

Aluminum Folding Gear The folding gear is made of dycast aluminium which supports an easy folding and ultimate strength.

Our metal slide armrest and the alu dycast folding gear make the chairs nearly unbreakable.

Your back will love the improved ergonomic backrest.

The ultra strong "DuraMesh' fabric offers the very best weather resistance and durability available today.

DuraMesh Fabric We reinforced the proven "Dura Mesh" fabric again. Due to a new weave structure we succeeded to add more fibres. This increases the material strength and abrasion resistance enormous.

The surface treatment makes the fabric totally impervious to rain and UV - irradiation.