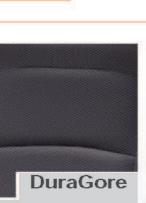

Duralight folding gear The folding gear is made of It guaranties an easy folding and unfolding process and offers a maximum of stability.

DuraDore 3D- fiber mesh cover The 3D fibre structure is soft and the material is breathable which offers a perfect seating comfort in all weather conditions. The "Aquarinse Technology" of this new fibre let the rainwater move through the structure. The fabric dries instantly.

DuraMesh Fabric We reinforced the proven "Dura Mesh" fabric again. Due to a new weave structure we succeeded to add more fibres. This increases the material strength and abrasion resistance enormous.

The surface treatment makes the fabric totally impervious to rain and UV - irradiation.