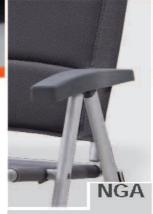

The new ergonomically designed armrest made of Dura protect **fibres is reinforced with a** slide protector. It offers an easy change of seating positions and a long lasting durability.

The Avantgarde Series is the ultimate Technology Series of our Company.