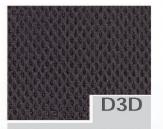

Duralight folding gear The folding gear is made of It guaranties an easy folding and unfolding process and offers a maximum of stability.

DuraDore 3D- fiber mesh cover The 3D fibre structure is soft and the material is breathable which offers a perfect seating comfort in all weather conditions. The "Aquarinse Technology" of this new fibre let the rainwater move through the structure. The fabric dries instantly.