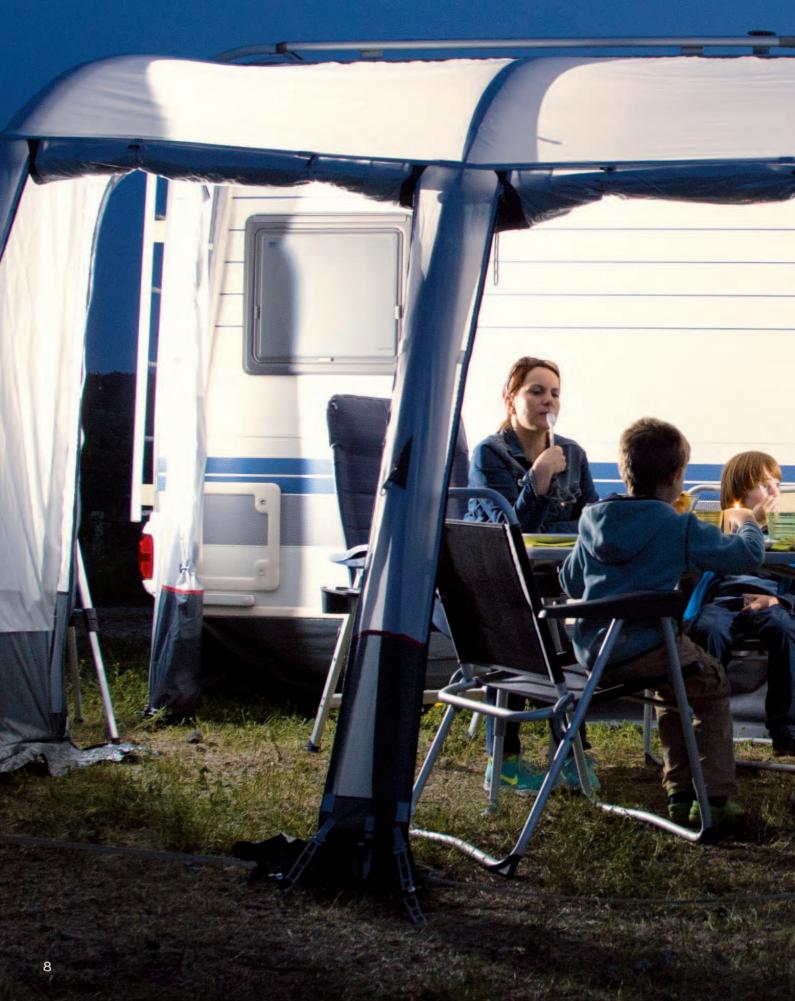

Duralite frame, DuraDore 3D fabric and advanced fibreglass padding means that this is a padded chair that is made to be left outside in any weather. By far the lightest comfortable high back chair in the market. The combination of new materials and our experienced advanced production technology put this chair to the state of art in the camping caravan industry. A must for all that look for the best.

**F0001** Reference-No. 101-101 Folding Dimension: 107 x 65 x 13 cm

JPEF

кg

E

4



Dethleff:

Years Warranty

## AVF 101

**AVANTGARDE SERIES** 

The leg extension allows you to extend your chair into a full comfortable lounger and gives you the **flexibility of using the exten**sion only when you want to.



F0002 Reference-No. 101-206 Folding Dimension: 107 x 65 x 13 cm

# PERFORMANCE



#### COMFORTABLE STRONG HIGH QUALITY PRODUCTS FOR LIFETIME

clusive



#### PERFORMANCE SERIES

## PERFORMANCE KEYFACTS & FEATURES



Lumbar Spine Support The newly designed LSS Backrest with a wider soft padded head cushion increase the relaxed sitting and lying comfort.





Reinforced Performance Frame The rigid aluminum frame with 30% thicker walls makes the performance chairs almost indestructible.



Sliding Metal Armrest Adjuster Due to the metal rails, the adjuster will not wear off even after years of use. It is very easy to adjust and extremely stable.



AFG

Aluminum Folding Gear The folding gear is made of dycast aluminium which supports an easy folding and ultimate strength.



Our metal slide armrest and the alu dycast folding gear make the chairs nearly unbreakable.

Your