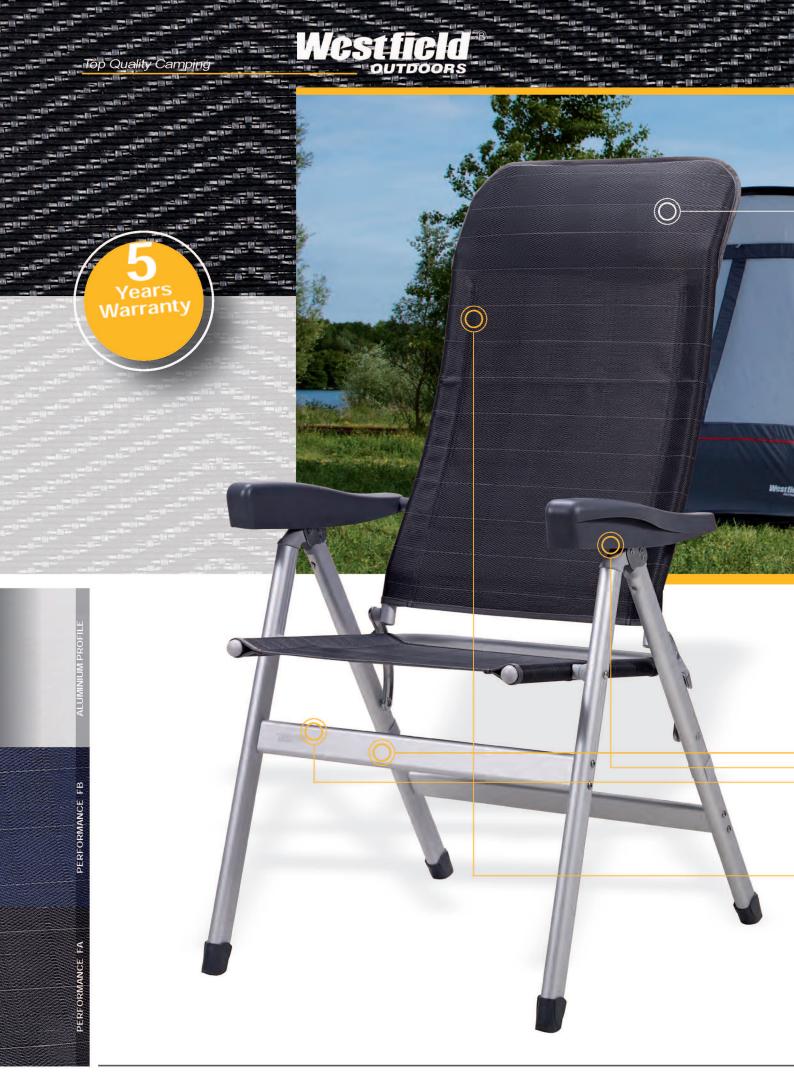

## AVANTGARDE KEYFACTS & FEATURES

Lumbar Spine Support The newly designed LSS Backrest with a wider soft padded head cushion increase the relaxed sitting and lying comfort.

DuraLite Spacebox Frame The new L- shaped structure offers the best possible function for small folding dimensions. It is ultra light and unbelievable strong.

Duralight folding gear The folding gear is made of It guaranties an easy folding and unfolding process and offers a maximum of stability.

DuraDore 3D- fiber mesh cover The 3D fibre structure is soft and the material is breathable which offers a perfect seating comfort in all weather conditions. The "Aquarinse Technology" of this new fibre let the rainwater move through the structure. The fabric dries instantly.

The new ergonomically designed armrest made of Dura protect **fibres is reinforced with a** slide protector. It offers an easy change of seating positions and a long lasting durability.

The Avantgarde Series is the ultimate Technology Series of our Company.

For all products in the new developed range we combine modern design with the newest materials in fabric and metal.

We use our most advanced production technologies.

All metal parts are made of a new developed and patented structure.

The chairs are equipped with an ultra strong but superlight space box frame. The Avantgarde range introduces and combines the world exclusive Duralight frame, DuraDore 3D **fibre mesh fabric and the brand** new Duraprotect armrests to create the ultimate outdoor chair. It is a padded chair that is designed to be left out in any weather, to be lighter than all of its rivals and to last longer.