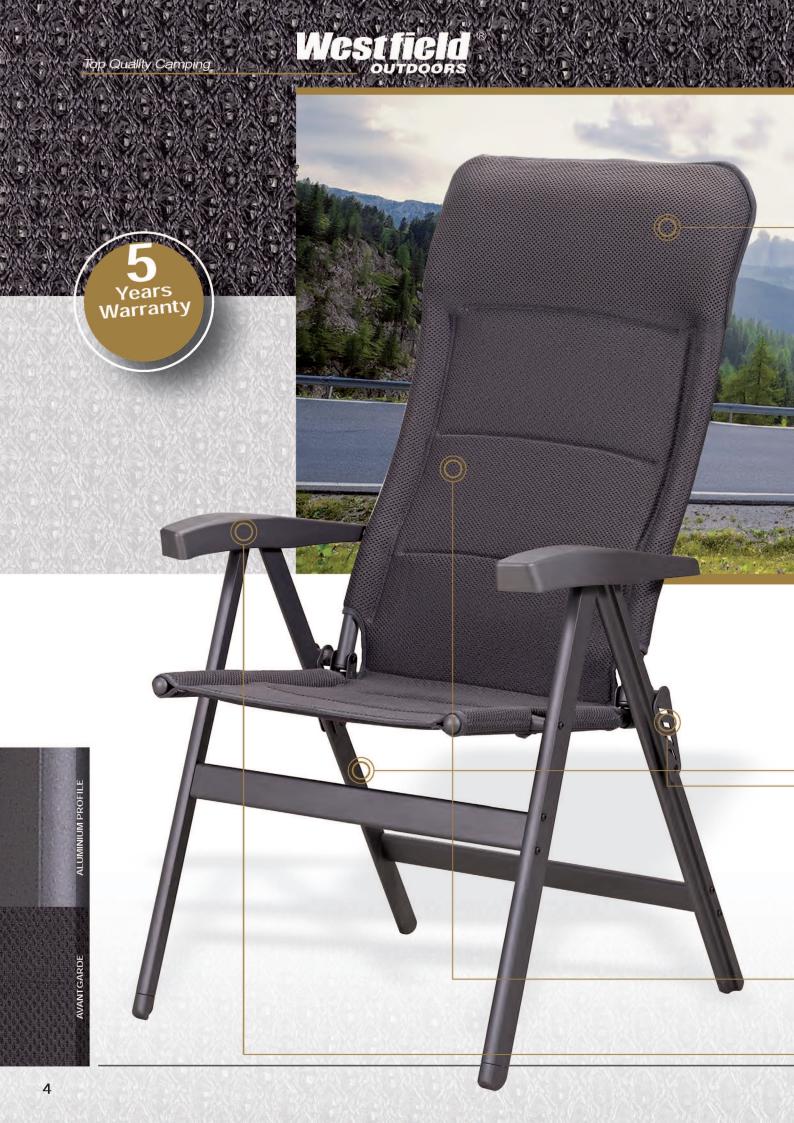

## AVANTGARDE KEYFACTS & FEATURES

Lumbar Spine Support The newly designed LSS Backrest with a wider soft padded head cushion increase the relaxed sitting and lying comfort.

DuraLite Spacebox Frame The new L- shaped structure offers the best possible function for small folding dimensions. It is ultra light and unbelievable strong.

Duralight folding gear The folding gear is made of It guaranties an easy folding and unfolding process and offers a maximum of stability.

DuraDore 3D- fiber mesh cover The 3D fibre structure is soft and the material is breathable which offers a perfect seating comfort in all weather conditions. The "Aquarinse Technology" of this new fibre let the rainwater move through the structure. The fabric dries instantly.

The new ergonomically designed armrest made of Dura protect **fibres is reinforced with a** slide protector. It offers an easy change of seating positions and a long lasting durability.

The Avantgarde Series is the ultimate Technology Series of our Company.

For all products in the new developed range we combine modern design with the newest materials in fabric and metal.

We use our most advanced production technologies.

All metal parts are made of a new developed and patented structure.

The chairs are equipped with an ultra strong but superlight space box frame. The Avantgarde range introduces and combines the world exclusive Duralight frame, DuraDore 3D **fibre mesh fabric and the brand** new Duraprotect armrests to create the ultimate outdoor chair. It is a padded chair that is designed to be left out in any weather, to be lighter than all of its rivals and to last longer.