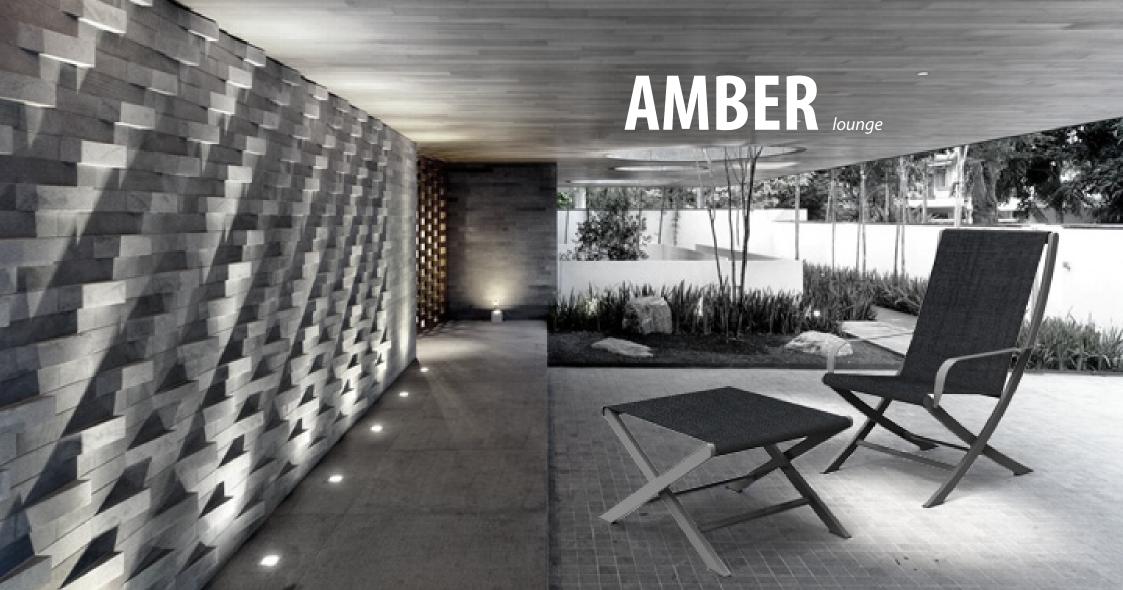

The practical Amber Stool makes a perfect footstall or a handy tray table.

Technical details: Powder coated frame DuraDore Weave fabric UV and weather resistant Dimensions:

RRP AMBER lounge set incl. 1pc lounge chair and 1pc Footstool £