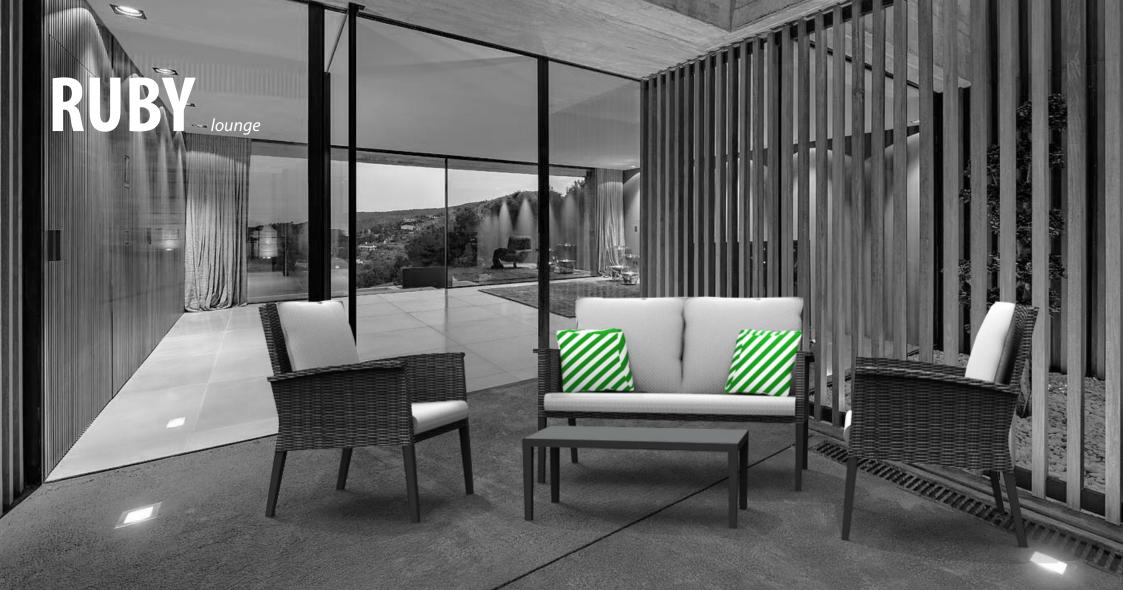

Retro design with clear, minimalist lines. With spacious seating area and quality cushions Modern braided fibers with UV and weather resistant materials means this modern Lounge Furniture is Perfect for use Indoor and outdoor.

Technical details: Powder coated frame DuraDore Weave fabric UV and weather resistant Dimensions:

RRP chair RRP Ruby Lounge Set

With its modern clean expressive lines Ergonomically shaped backrest and seating position With the use of high quality modern materials makes this a perfect dining Experience when used indoors or outdoors