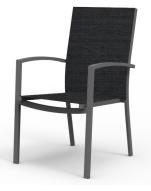

RRP Amber Coffee, Patio Set £ RRP Chair £

Modern designed extending dining table and stacking chairs The stackable chairs are available in both a High Tech DuraDore fabric or High Tech DuraDore weave fabric option The table has a durable weatherproof slate look compact board top which can be easily pulled out and extended making a comfortable dining experience for 4-6 persons.

Technical details: Powder coated steel frame High Tech DuraDore Fabric or DuraDore weave fabric water resistant and weatherproof Tabletop: Compact board water repellent. Dimensions:

RRP chair High Tech DuraDore Fabric RRP chair High Tech DuraDore weave

**RRP** table