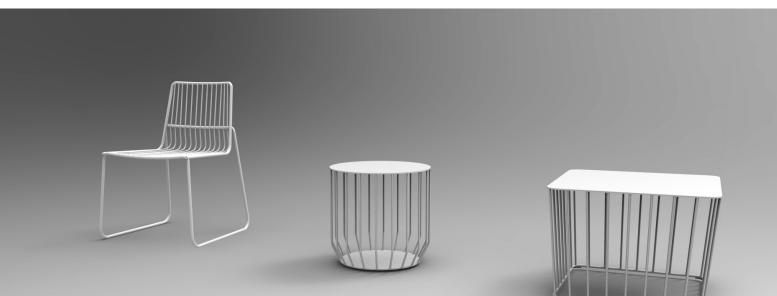

## PERLA

This handy little foot stall or table is great for use with any garden chair by adding the top supplied you can convert the handy foot stall into a useful side table.

Technical details: Powder coated frame DuraDore fabric Water resistant fabric Water repellent table top