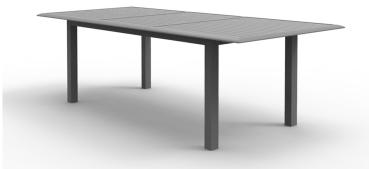

RRP Amber Coffee, Patio Set £ RRP Chair £

Modern designed extending dining table and stacking chairs The stackable chairs are available in both a High Tech DuraDore fabric or High Tech DuraDore weave fabric option The table has a durable weatherproof slate look compact board top which can be easily pulled out and extended making a comfortable dining experience for 4-6 persons.

Technical details: Powder coated steel frame High Tech DuraDore Fabric or DuraDore weave fabric water resistant and weatherproof Tabletop: Compact board water repellent. Dimensions:

RRP chair High Tech DuraDore Fabric RRP chair High Tech DuraDore weave

**RRP** table