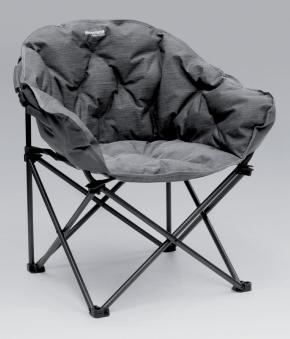

Weiller

The elegant design, and the elaborate quilted pattern defines the character of this chair. The comfortable seat combined with the water-repellent and flame retardant fabric makes it suitable for both the Home or Garden.

Technical details: Powder coated steel frame High tech DuraDore fabric Water repellent and flame retardant Dimensions:

Relax in Style with this sun chair comes with an all-weather DuraMesh fabric with the option of adding the padded cushion for extra comfort.