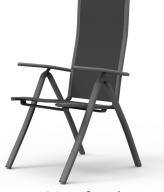

## TOPAZ family

Whether on the balcony, terrace, in the garden or traveling the Topaz set is the right choice for those who value great comfort and functionality.

The ergonomic, lightweight folding chairs have an adjustable seating position to guarantee a comfortable dining experience.

The robust table with folding mechanism is equipped with a high-quality, weatherproof slate look compact board top. All items fold for easy storage.

Technical details: Powder coated steel frame High Tech DuraDore fabric water resistant and weatherproof Dimensions:

MSRP Set MSRP chair

Shell Modern design lounge furniture in High Tech DuraDore weave fabric. With a Multi-function so it can be used as a lounge chair or as a sun lounger making use of it's comfortable cushions and to complete the cocktail or reading experience, the set also includes a small occasional table.