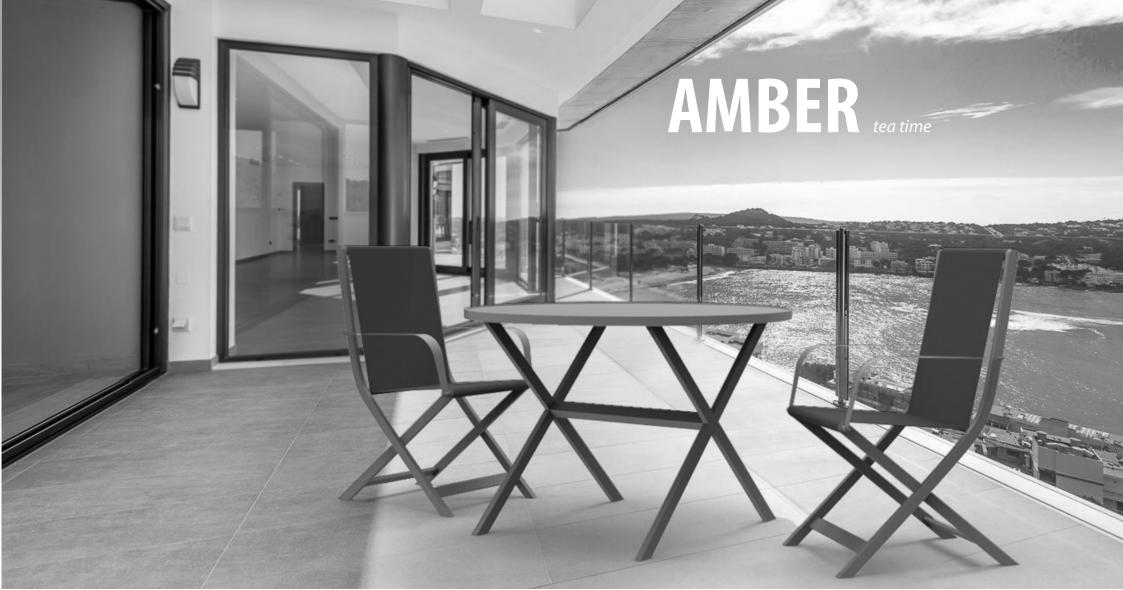

#### AMBER tea time

This handy weatherproof set consists of two Amber Dining chairs and a round table all in the same modern design. The table, seat including armrests have been optimized for height and backrest position to ensure a perfect seating position. The chairs can be folded away for easy storage.

AMBER Dining Chair / Technical details: Powder coated Steel frame High Tech DuraDore fabric UV and weather resistant Dimensions:

AMBER Tea Time Table / Technical details: Powder Coated steel frame Tempered glass Dimensions:

RRP Tea Time Set: £ RRP Chair: £