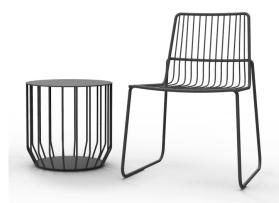

# **SAPPHIRE** series

Looking for a straight and clear design then our Sapphire chair is the

perfect solution. Elegant, stylish and minimalist, with comfort built in these are the

characteristics which determine the Sapphire range. With its weatherproof finish it is an all-round outdoor chair.

Our exclusive design on the Sapphire tables with their quality finish make them an ideal complement to go with the Sapphire chairs The tables are made in a waterproof finish so will look good around the garden any time.

Technical details: Steel powder coated UV and weather resistant Dimensions

RRP Chair RRP Table