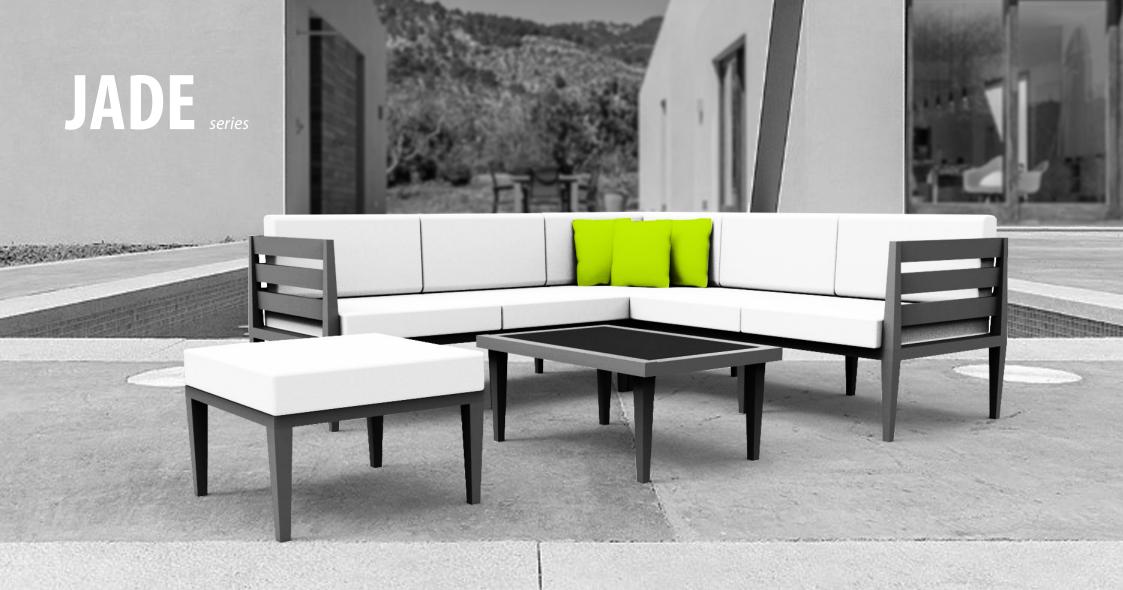

#### JADE series

This multifunctional seating combination not only impresses with its clear elegant design, but also offers various set-up options that allows you to arrange it to suit your needs. can be used either as a corner combination, or as a two-seater and three-seater option.

Also come with an exclusive table which carries on the modern design as well as a practical footrest or additional seat for any unexpected guest

Technical details: Powder coated steel frame High Tech DuraDore fabric UV and weather resistant Dimensions:

RRP Set  $\pounds$ 

Bold colors Classic metal look. and vitality expresses our cheerful Coral series ideal for brightening up any Garden patio or balcony.

Technical details: Powder coated steel frame Dimensions: