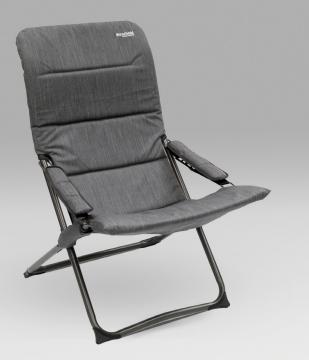

Technical details: Powder coated steel frame High tech DuraDore fabric Water repellent and flame retardant Dimensions:

Relax in Style with this sun chair comes with an all-weather DuraMesh fabric with the option of adding the padded cushion for extra comfort.

Perfect for relaxing by the poolside, in the garden or on the beach.

Technical details: Powder coated frame DuraDore fabric Water repellent cushion included