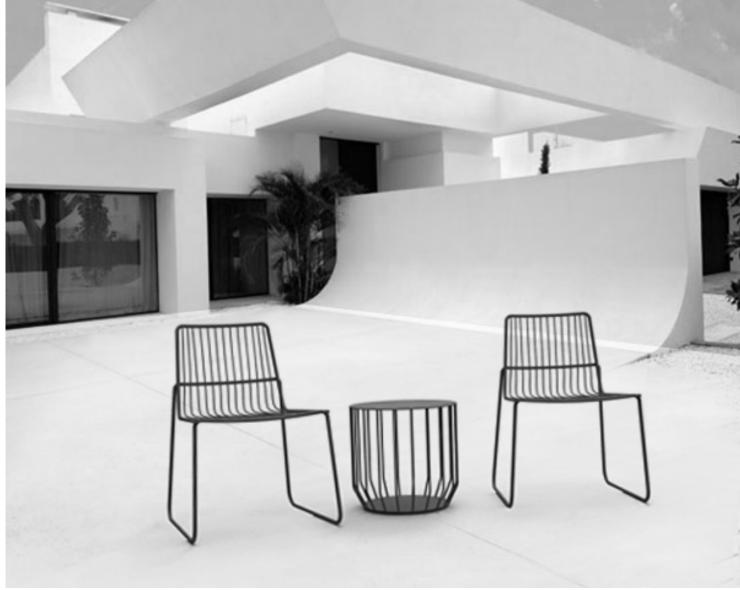

# **SAPPHIRE** series

Looking for a straight and clear design then our Sapphire chair is the

perfect solution. Elegant, stylish and minimalist, with comfort built in these are the

characteristics which determine the Sapphire range. With its weatherproof finish it is an all-round outdoor chair.

Our exclusive design on the Sapphire tables with their quality finish make them an ideal complement to go with the Sapphire chairs The tables are made in a waterproof finish so will look good around the garden any time.

Technical details: Steel powder coated UV and weather resistant Dimensions

RRP Chair RRP Table