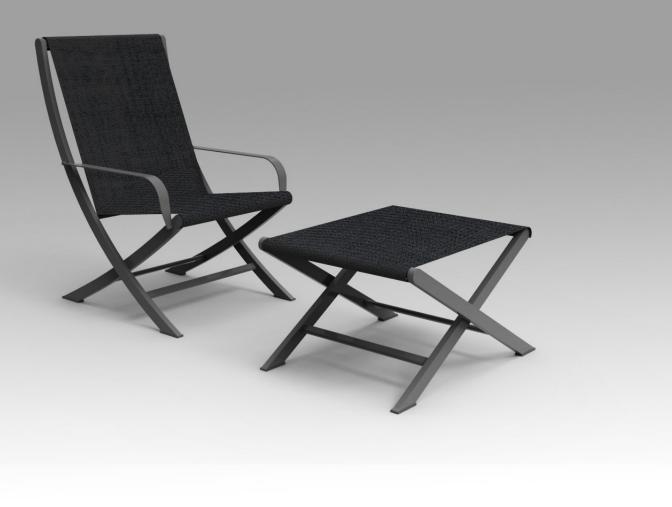

Technical details: Powder coated frame DuraDore Weave fabric UV and weather resistant Dimensions: RRP £

Deck chair Lounger in zestful modern look. You can relax in style whether used in the garden or on the terrace. Covering made of modern synthetic UV and weather resistant fabric and powder coated frame making it suitable for all weather. Folds away for easy storage.

The practical Amber Stool makes a perfect footstall or a handy tray table.

Technical details: Powder coated frame DuraDore Weave fabric UV and weather resistant Dimensions:

RRP AMBER lounge set incl. 1pc lounge chair and 1pc Footstool £