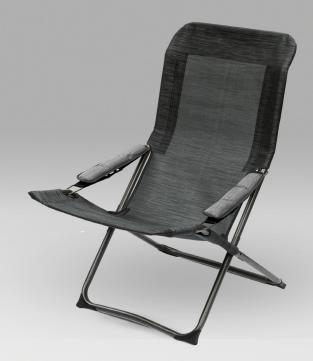

Perfect for relaxing by the poolside, in the garden or on the beach.

Technical details: Powder coated frame DuraDore fabric Water repellent cushion included