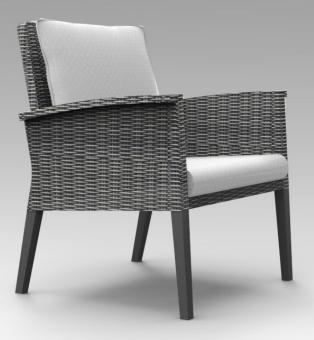

Retro design with clear, minimalist lines. With spacious seating area and quality cushions Modern braided fibers with UV and weather resistant materials means this modern Lounge Furniture is Perfect for use Indoor and outdoor.

Technical details: Powder coated frame DuraDore Weave fabric UV and weather resistant Dimensions:

RRP chair RRP Ruby Lounge Set

With its modern clean expressive lines Ergonomically shaped backrest and seating position With the use of high quality modern materials makes this a perfect dining Experience when used indoors or outdoors