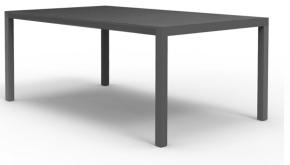

RRP Amber Coffee, Patio Set £ RRP Chair £

Modern designed extending dining table and stacking chairs The stackable chairs are available in both a High Tech DuraDore fabric or High Tech DuraDore weave fabric option The table has a durable weatherproof slate look compact board top which can be easily pulled out and extended making a comfortable dining experience for 4-6 persons.

Technical details: Powder coated steel frame High Tech DuraDore Fabric or DuraDore weave fabric water resistant and weatherproof Tabletop: Compact board water repellent. Dimensions:

RRP chair High Tech DuraDore Fabric RRP chair High Tech DuraDore weave

**RRP** table