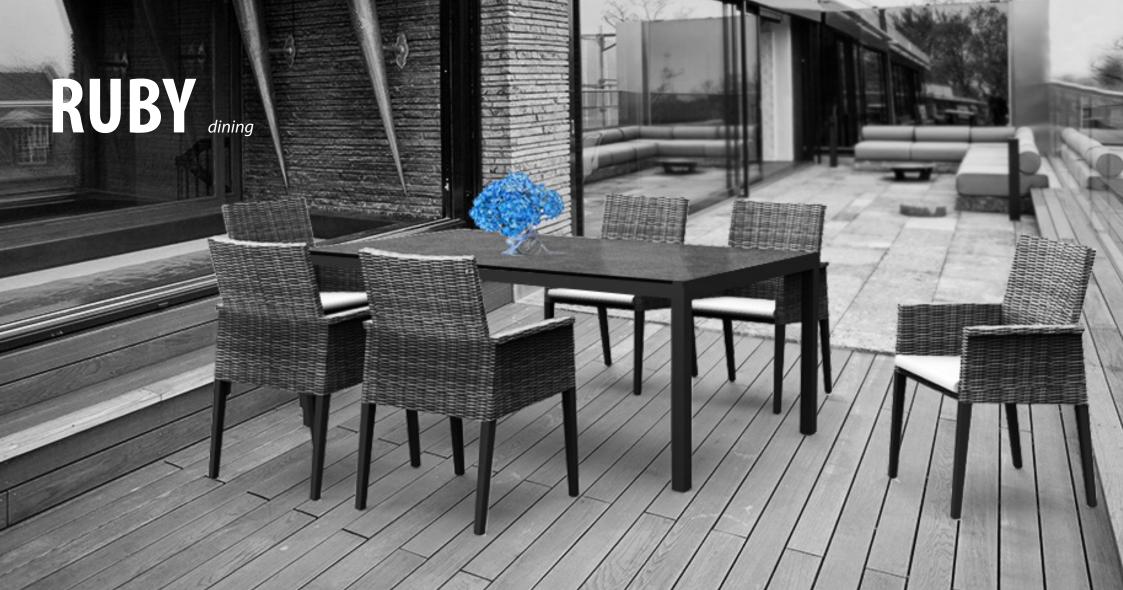

Technical details: Powder coated frame DuraDore Weave fabric UV and weather resistant Dimensions:

RRP chair RRP Ruby Lounge Set

With its modern clean expressive lines Ergonomically shaped backrest and seating position With the use of high quality modern materials makes this a perfect dining Experience when used indoors or outdoors