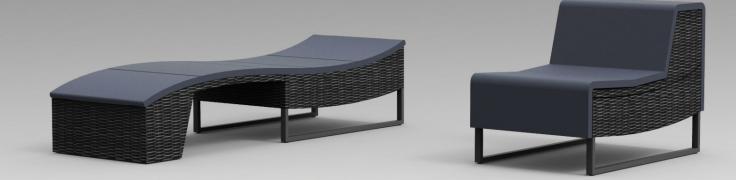

#### JADE series

This multifunctional seating combination not only impresses with its clear elegant design, but also offers various set-up options that allows you to arrange it to suit your needs. can be used either as a corner combination, or as a two-seater and three-seater option.

Also come with an exclusive table which carries on the modern design as well as a practical footrest or additional seat for any unexpected guest

Technical details: Powder coated steel frame High Tech DuraDore fabric UV and weather resistant Dimensions: