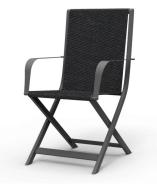

#### AMBER tea time

This handy weatherproof set consists of two Amber Dining chairs and a round table all in the same modern design. The table, seat including armrests have been optimized for height and backrest position to ensure a perfect seating position. The chairs can be folded away for easy storage.

AMBER Dining Chair / Technical details: Powder coated Steel frame High Tech DuraDore fabric UV and weather resistant Dimensions:

AMBER Tea Time Table / Technical details: Powder Coated steel frame Tempered glass Dimensions:

RRP Tea Time Set: £ RRP Chair: £