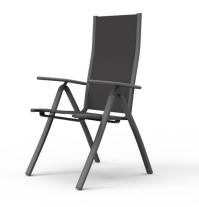

## TOPAZ family

Whether on the balcony, terrace, in the garden or traveling the Topaz set is the right choice for those who value great comfort and functionality.

The ergonomic, lightweight folding chairs have an adjustable seating position to guarantee a comfortable dining experience.

The robust table with folding mechanism is equipped with a high-quality, weatherproof slate look compact board top. All items fold for easy storage.

Technical details: Powder coated steel frame High Tech DuraDore fabric water resistant and weatherproof Dimensions:

MSRP Set MSRP chair

Shell Modern design lounge furniture in High Tech DuraDore weave fabric. With a Multi-function so it can be used as a lounge chair or as a sun lounger making use of it's comfortable cushions and to complete the cocktail or reading experience, the set also includes a small occasional table.