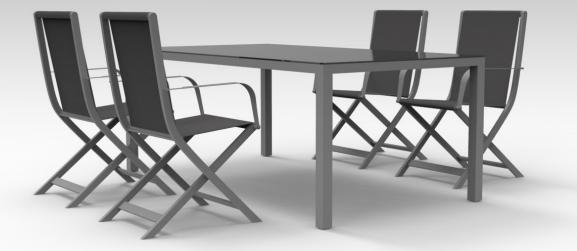

## AMBER family

Elegant Outdoor Dining modern style and maximum usability. The table, seat including armrests have been optimized for height and backrest position to ensure a perfect seating position The table is large enough to accommodate 4 – 6 persons. With its UV and weather resistant materials you can easily bring the Dining room experience out into the Garden. The chairs can be folded away for easy storage.

AMBER Dining Chair / Technical details: Powder coated Steel frame High Tech DuraDore fabric UV and weather resistant Dimensions:

AMBER Family Table / Technical details: Powder Coated steel frame Tempered glass Dimensions:

RRP Amber Family Set £