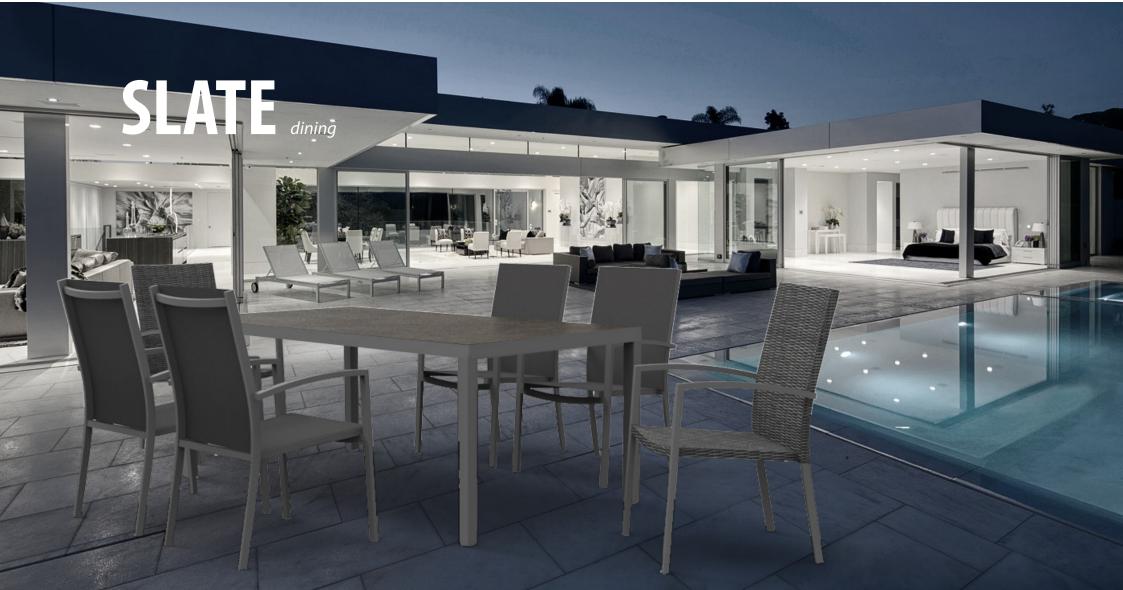

RRP Amber Coffee, Patio Set £ RRP Chair £

Modern designed extending dining table and stacking chairs The stackable chairs are available in both a High Tech DuraDore fabric or High Tech DuraDore weave fabric option The table has a durable weatherproof slate look compact board top which can be easily pulled out and extended making a comfortable dining experience for 4-6 persons.

Technical details: Powder coated steel frame High Tech DuraDore Fabric or DuraDore weave fabric water resistant and weatherproof Tabletop: Compact board water repellent. Dimensions:

RRP chair High Tech DuraDore Fabric RRP chair High Tech DuraDore weave

**RRP** table