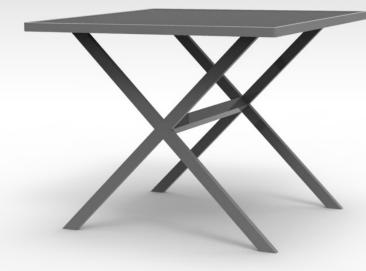

#### AMBER coffee

This handy weatherproof set consists of two Amber Dining chairs and a square table all in the same modern design. The table, seat including armrests have been optimized for height and backrest position to ensure a perfect seating position The table is large enough to accommodate 4 persons. Both the table and chairs can be folded away for easy storage.

AMBER Dining Chair / Technical details: Powder coated Steel frame High Tech DuraDore fabric UV and weather resistant Dimensions:

AMBER Coffee, Patio Table / Technical details: Powder Coated steel frame Tempered glass Dimensions:

RRP Amber Coffee, Patio Set £ RRP Chair £

Modern designed extending dining table and stacking chairs The stackable chairs are available in both a High Tech DuraDore fabric or High Tech DuraDore weave fabric option The table has a durable weatherproof slate look compact board top which can be easily pulled out and extended making a comfortable dining experience for 4-6 persons.