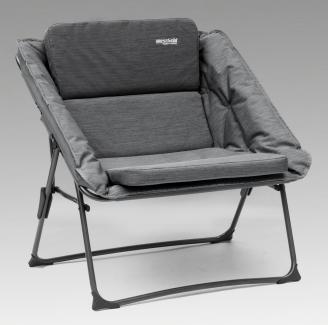

Weiller

The elegant design, and the elaborate quilted pattern defines the character of this chair. The comfortable seat combined with the water-repellent and flame retardant fabric makes it suitable for both the Home or Garden.

Technical details: Powder coated steel frame High tech DuraDore fabric Water repellent and flame retardant Dimensions:

Relax in Style with this sun chair comes with an all-weather DuraMesh fabric with the option of adding the padded cushion for extra comfort.