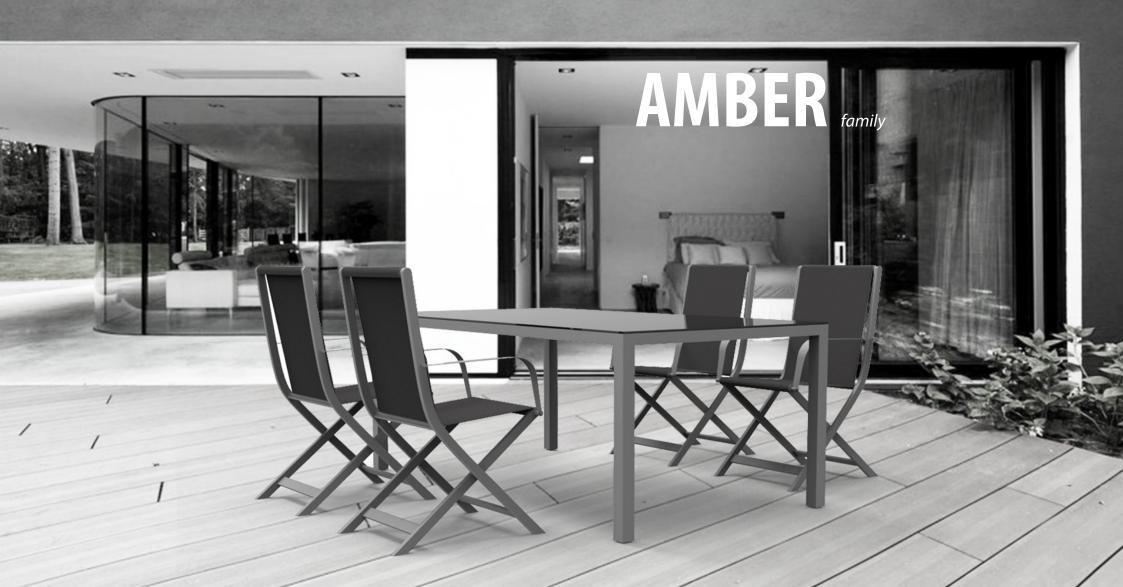

## AMBER family

Elegant Outdoor Dining modern style and maximum usability. The table, seat including armrests have been optimized for height and backrest position to ensure a perfect seating position The table is large enough to accommodate 4 – 6 persons. With its UV and weather resistant materials you can easily bring the Dining room experience out into the Garden. The chairs can be folded away for easy storage.

AMBER Dining Chair / Technical details: Powder coated Steel frame High Tech DuraDore fabric UV and weather resistant Dimensions:

AMBER Family Table / Technical details: Powder Coated steel frame Tempered glass Dimensions:

RRP Amber Family Set £