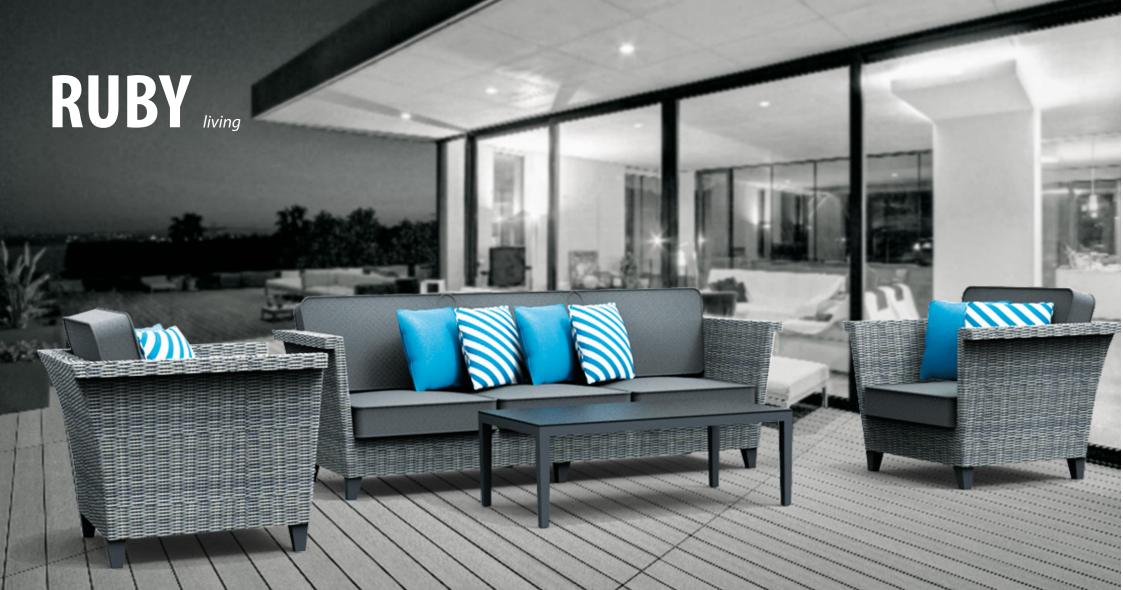

Technical details: Powder coated frame DuraDore Weave fabric UV and weather resistant Dimensions:

RRP chair RRP Set:

Expressive design and the highest comfort are the attributes of this exclusive Living Lounge Set. The design of the seats and upholstery ensures excellent comfort. High-quality workmanship and materials make this furniture an eye-catcher in every lounge whether indoors or outdoors