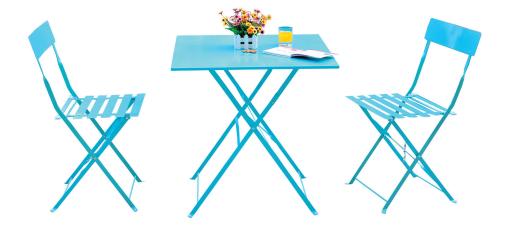

#### AMBER coffee

This handy weatherproof set consists of two Amber Dining chairs and a square table all in the same modern design. The table, seat including armrests have been optimized for height and backrest position to ensure a perfect seating position The table is large enough to accommodate 4 persons. Both the table and chairs can be folded away for easy storage.

AMBER Dining Chair / Technical details: Powder coated Steel frame High Tech DuraDore fabric UV and weather resistant Dimensions:

AMBER Coffee, Patio Table / Technical details: Powder Coated steel frame Tempered glass Dimensions:

RRP Amber Coffee, Patio Set £ RRP Chair £

Modern designed extending dining table and stacking chairs The stackable chairs are available in both a High Tech DuraDore fabric or High Tech DuraDore weave fabric option The table has a durable weatherproof slate look compact board top which can be easily pulled out and extended making a comfortable dining experience for 4-6 persons.