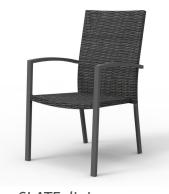

Technical details: Powder coated Steel frame high tech DuraDore Fabric water repellent and flame retardant Dimensions: RRP

- strates

Frank to the son in the state

ata a ta ta ta ta

and the second states and the

Weiller

The elegant design, and the elaborate quilted pattern defines the character of this chair. The comfortable seat combined with the water-repellent and flame retardant fabric makes it suitable for both the Home or Garden.

#### Tische Tables

AMBER cafe

```
AMBER tea time
```

RUBY dining

*SLATE dining / AMBER family* 

TOPAZ family

#### Stühle Chairs

AMBER cafe / tea time /family

RUBY dining

TOPAZ family

SLATE dining

Anbieter: Westfield Outdoors GmbH Moselstr. 19, 41464 Neuss, Germany www.westfieldoutdoors.eu