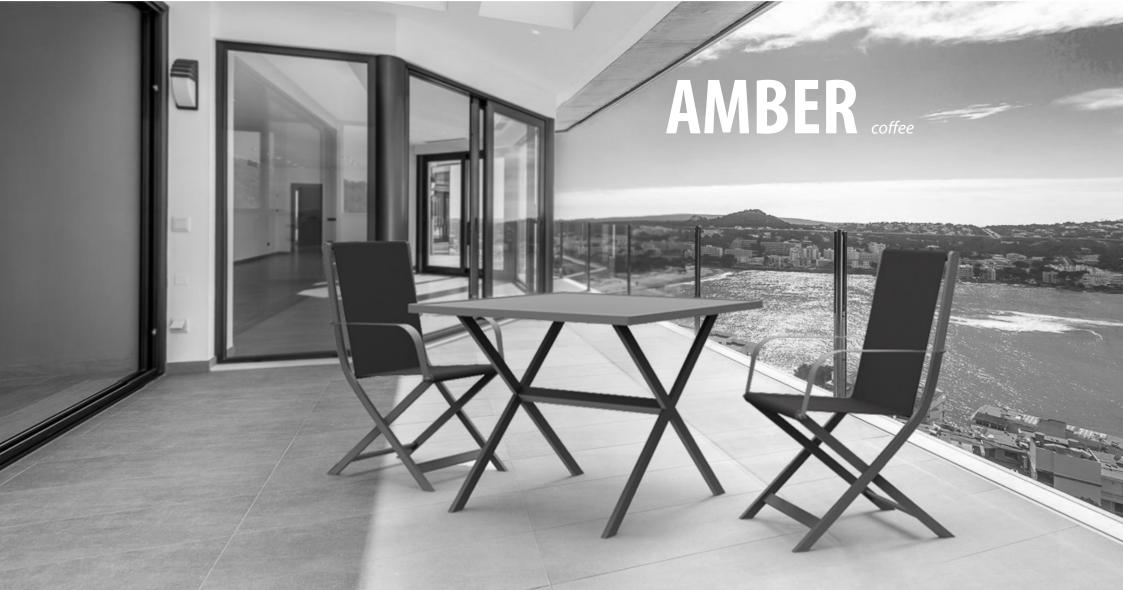

#### AMBER coffee

This handy weatherproof set consists of two Amber Dining chairs and a square table all in the same modern design. The table, seat including armrests have been optimized for height and backrest position to ensure a perfect seating position The table is large enough to accommodate 4 persons. Both the table and chairs can be folded away for easy storage.

AMBER Dining Chair / Technical details: Powder coated Steel frame High Tech DuraDore fabric UV and weather resistant Dimensions:

AMBER Coffee, Patio Table / Technical details: Powder Coated steel frame Tempered glass Dimensions:

RRP Amber Coffee, Patio Set £ RRP Chair £

Modern designed extending dining table and stacking chairs The stackable chairs are available in both a High Tech DuraDore fabric or High Tech DuraDore weave fabric option The table has a durable weatherproof slate look compact board top which can be easily pulled out and extended making a comfortable dining experience for 4-6 persons.