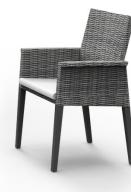

Technical details: Powder coated frame DuraDore Weave fabric UV and weather resistant Dimensions:

RRP chair RRP Ruby Lounge Set

With its modern clean expressive lines Ergonomically shaped backrest and seating position With the use of high quality modern materials makes this a perfect dining Experience when used indoors or outdoors