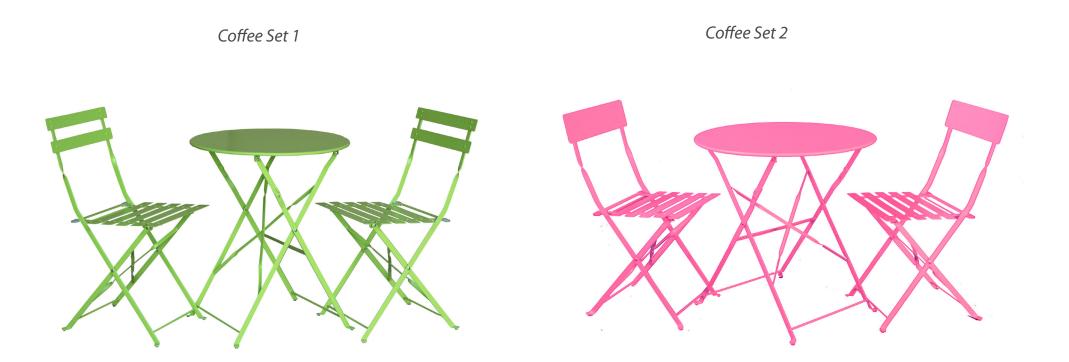

RRP Set  $\pounds$ 

Bold colors Classic metal look. and vitality expresses our cheerful Coral series ideal for brightening up any Garden patio or balcony.

Technical details: Powder coated steel frame Dimensions:

RRP Set

Tea time

Bold colors Classic metal look. and vitality expresses our cheerful Coral series ideal for brightening up any Garden patio or balcony.

Technical details: Powder coated steel frame Dimensions:

**RRP** Set