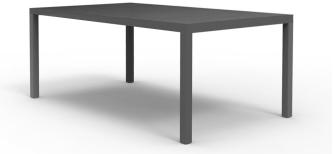

RRP Amber Coffee, Patio Set £ RRP Chair £

Modern designed extending dining table and stacking chairs The stackable chairs are available in both a High Tech DuraDore fabric or High Tech DuraDore weave fabric option The table has a durable weatherproof slate look compact board top which can be easily pulled out and extended making a comfortable dining experience for 4-6 persons.

Technical details: Powder coated steel frame High Tech DuraDore Fabric or DuraDore weave fabric water resistant and weatherproof Tabletop: Compact board water repellent. Dimensions:

RRP chair High Tech DuraDore Fabric RRP chair High Tech DuraDore weave

**RRP** table