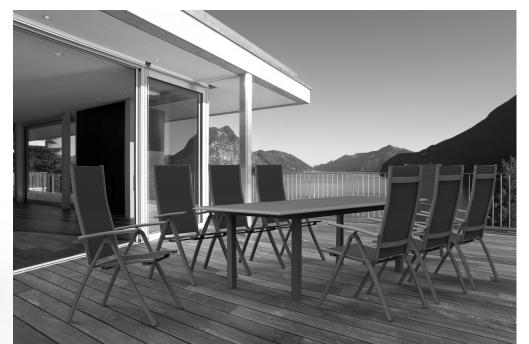

## TOPAZ family

Whether on the balcony, terrace, in the garden or traveling the Topaz set is the right choice for those who value great comfort and functionality.

The ergonomic, lightweight folding chairs have an adjustable seating position to guarantee a comfortable dining experience.

The robust table with folding mechanism is equipped with a high-quality, weatherproof slate look compact board top. All items fold for easy storage.

Technical details: Powder coated steel frame High Tech DuraDore fabric water resistant and weatherproof Dimensions:

MSRP Set MSRP chair

Shell Modern design lounge furniture in High Tech DuraDore weave fabric. With a Multi-function so it can be used as a lounge chair or as a sun lounger making use of it's comfortable cushions and to complete the cocktail or reading experience, the set also includes a small occasional table.