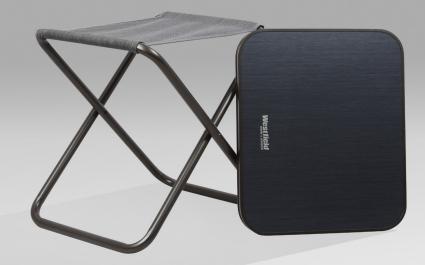

## PERLA

This handy little foot stall or table is great for use with any garden chair by adding the top supplied you can convert the handy foot stall into a useful side table.

Technical details: Powder coated frame DuraDore fabric Water resistant fabric Water repellent table top