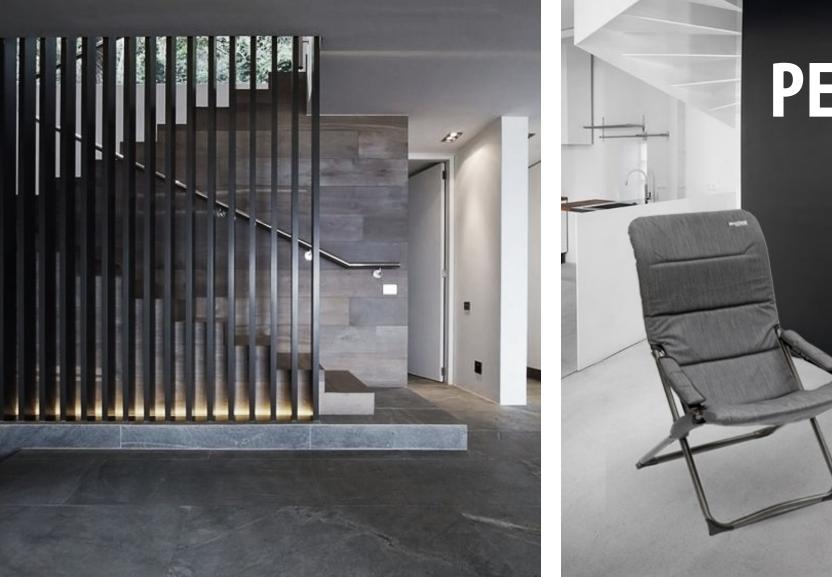

Weiller

The elegant design, and the elaborate quilted pattern defines the character of this chair. The comfortable seat combined with the water-repellent and flame retardant fabric makes it suitable for both the Home or Garden.

Technical details: Powder coated steel frame High tech DuraDore fabric Water repellent and flame retardant Dimensions:

Relax in Style with this sun chair comes with an all-weather DuraMesh fabric with the option of adding the padded cushion for extra comfort.