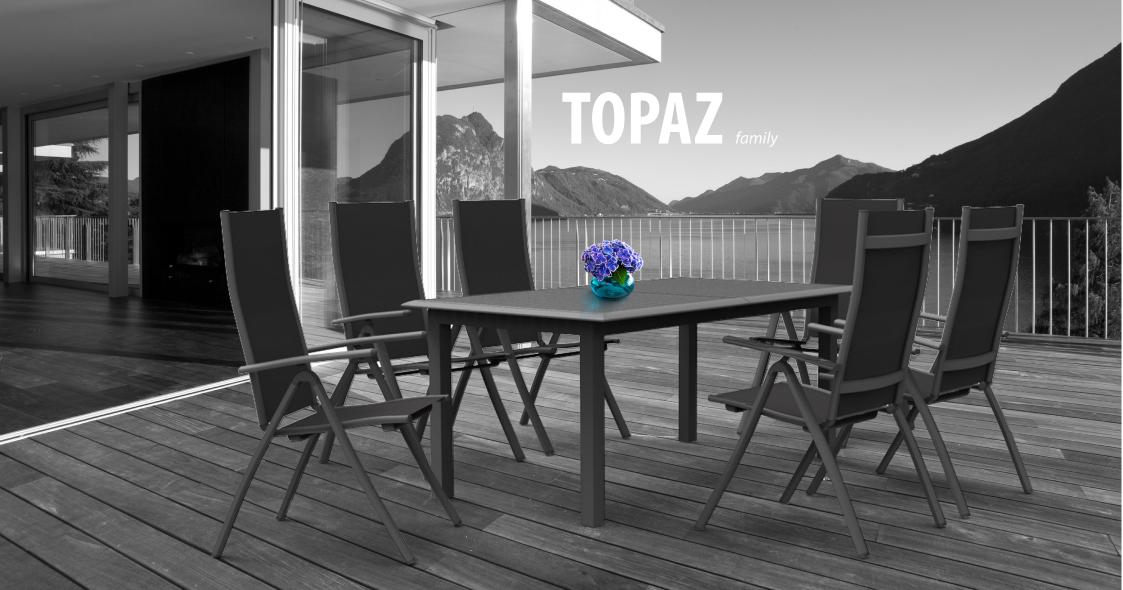

## TOPAZ family

Whether on the balcony, terrace, in the garden or traveling the Topaz set is the right choice for those who value great comfort and functionality.

The ergonomic, lightweight folding chairs have an adjustable seating position to guarantee a comfortable dining experience.

The robust table with folding mechanism is equipped with a high-quality, weatherproof slate look compact board top. All items fold for easy storage.

Technical details: Powder coated steel frame High Tech DuraDore fabric water resistant and weatherproof Dimensions:

MSRP Set MSRP chair

Shell Modern design lounge furniture in High Tech DuraDore weave fabric. With a Multi-function so it can be used as a lounge chair or as a sun lounger making use of it's comfortable cushions and to complete the cocktail or reading experience, the set also includes a small occasional table.