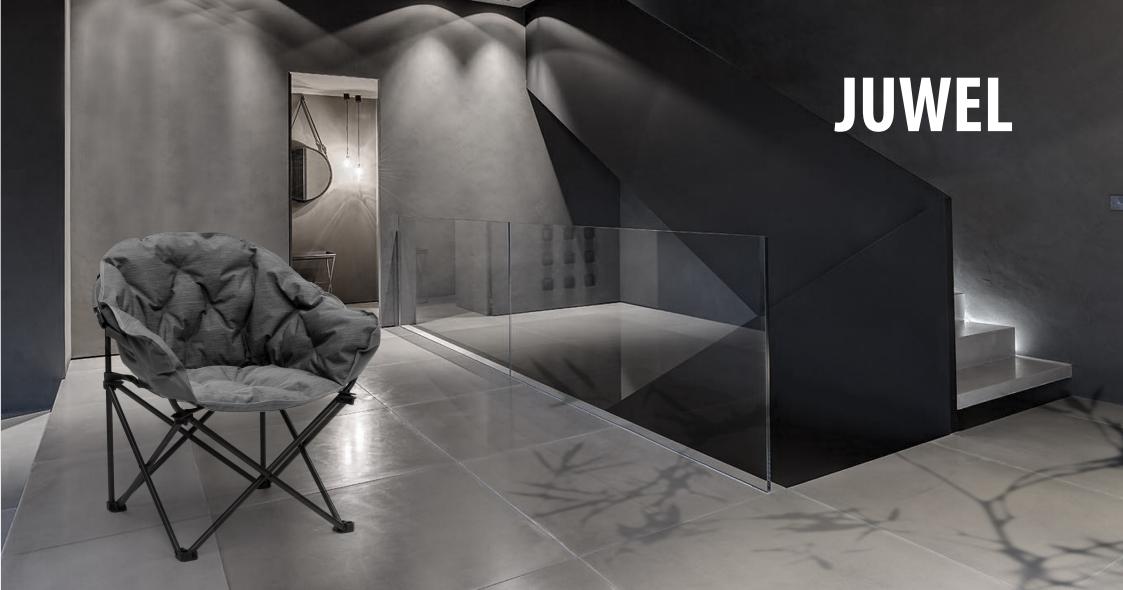

Weiller

The elegant design, and the elaborate quilted pattern defines the character of this chair. The comfortable seat combined with the water-repellent and flame retardant fabric makes it suitable for both the Home or Garden.

Technical details: Powder coated steel frame High tech DuraDore fabric Water repellent and flame retardant Dimensions:

Relax in Style with this sun chair comes with an all-weather DuraMesh fabric with the option of adding the padded cushion for extra comfort.