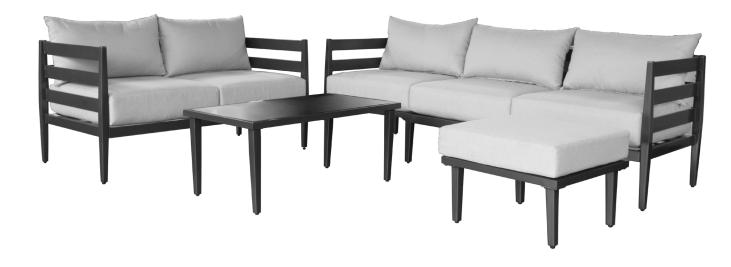

#### JADE series

This multifunctional seating combination not only impresses with its clear elegant design, but also offers various set-up options that allows you to arrange it to suit your needs. can be used either as a corner combination, or as a two-seater and three-seater option.

Also come with an exclusive table which carries on the modern design as well as a practical footrest or additional seat for any unexpected guest

Technical details: Powder coated steel frame High Tech DuraDore fabric UV and weather resistant Dimensions:

RRP Set  $\pounds$ 

Bold colors Classic metal look. and vitality expresses our cheerful Coral series ideal for brightening up any Garden patio or balcony.

Technical details: Powder coated steel frame Dimensions: