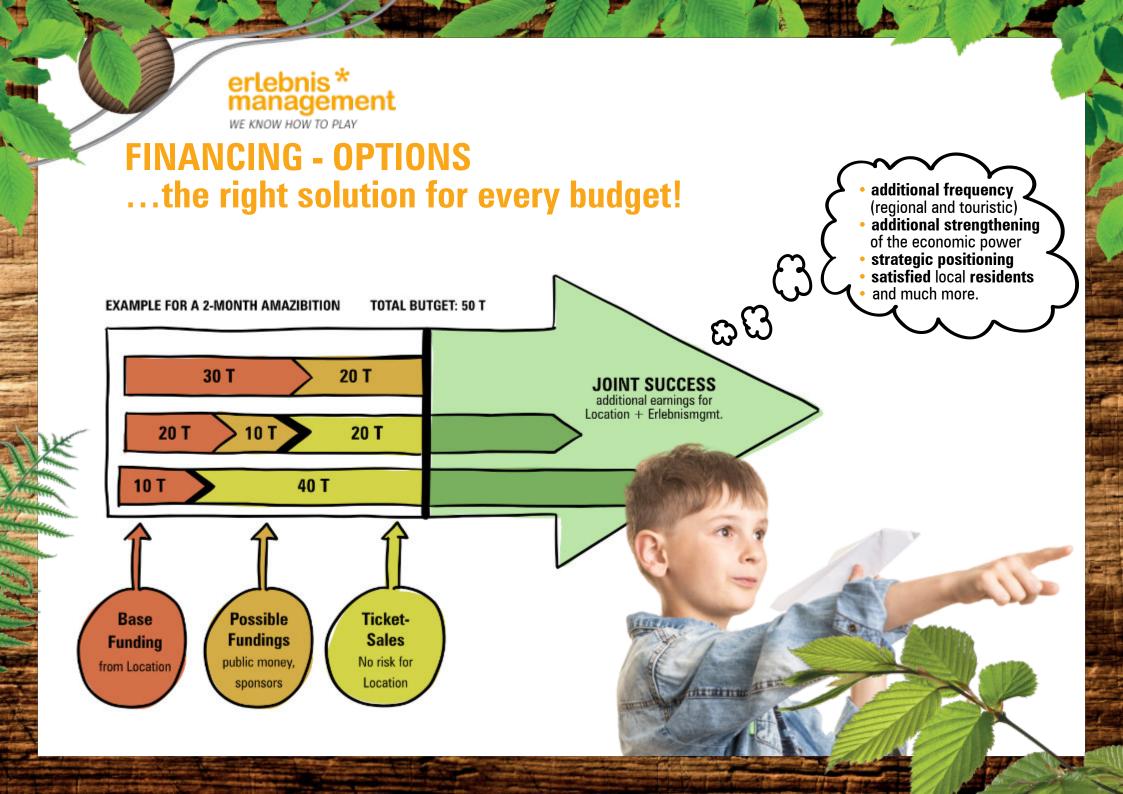

REGIONAL -SUSTAINABLE -CLIMATE-CONSCIOUS

# TREEXHIBITON-ROLLNG DOWN THE WOODS

An interactive experience exhibition for the whole family

erlebnis\* management we know how to play



### **ONE "AMAZING" TOPIC -MANY BOOKABLE PRODUCTS**

**SINGLE MARBLE RUNS** 

• Space requirement: approx. 15m<sup>2</sup> - 30m<sup>2</sup>

starting from € 2,000.-\*

from 1 weekend

• Rental price:

Rental period:



- Price: Individual solution
- according to your requirements\*
- approx. 500m<sup>2</sup>-800m<sup>2</sup>
- Rental period: from 2 months

### **TREEXHIBITION**

- Rental price: starting from € 26,900.-\*
- approx. 150m<sup>2</sup>-300m<sup>2</sup>
- Rental period: from 3 weeks

\*Prices for purchase on request

REFINANCING THROUGH THE SALE OF THE WOODEN BALLS (€2.-)



### erlebnis \* management

 

 WE NOW HOWY OF LAT
 Single marble runs
 TREExhibition
 Wooden adventure

 AMAZIBITION = TAINMENT3
 Image: Constraint of the second of t

| EDUTAINMENT                           |     |     |             |
|---------------------------------------|-----|-----|-------------|
| Trees & Nature                        | **  | *** | ***         |
| Continent & Climate                   | **  | **  | ***         |
| ADVENTURETAINMENT                     |     |     |             |
| Family Experience                     | *   | **  | ***         |
| Digital Features                      |     | *   | **          |
| Riddle on Site                        |     | **  | ***~ select |
| Riddle at Home                        | *** | *** | *** 394/    |
| ENTERTAINMENT