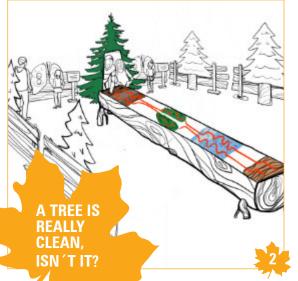

### -1. Oxygen Producer & Carbon Storage

Trees are living miracles - in this marble run you can see what a single tree can do . A tree produces 10.000 litres of oxygen every day and stores carbon in its roots. Will the ball make it all the way to the treetop, or will it end down at the roots? What a fun way to discover how photosynthesis works.

> A TREE IS REALLY PRODUCTIVE, ISN T IT?