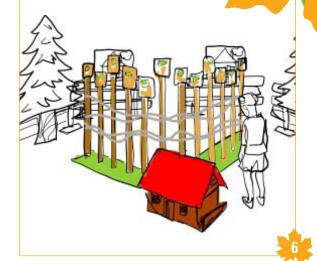

#### MEGABUGS

- Giant animatronic insects provide a  $\mathsf{W}\mathsf{Q}\mathsf{W}$  effect:
- Ant
- Butterfly • Bee
- Spider
- and many more

### **INTERACTIVITY**

- Wall
- Floor
- Photopoints