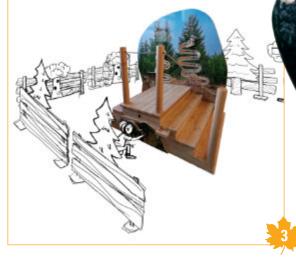

### **ONE "AMAZING" TOPIC -MANY BOOKABLE PRODUCTS**

**SINGLE MARBLE RUNS** 

• Space requirement: approx. 15m<sup>2</sup> - 30m<sup>2</sup>

starting from € 2,000.-\*

from 1 weekend

• Rental price:

Rental period:

### **TREEXHIBITION**

- Rental price: starting from € 26,900.-\*
- approx. 150m<sup>2</sup>-300m<sup>2</sup>
- Rental period: from 3 weeks

\*Prices for purchase on request

REFINANCING THROUGH THE SALE OF THE WOODEN BALLS (€2.-)