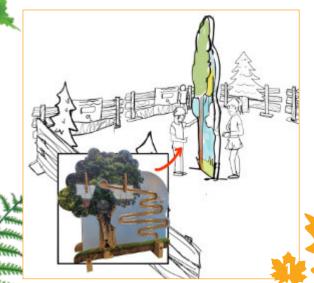

### 5. A place for activities / relaxation

SUCH

HEALTHY

WOODS. AREN 1 THFY'

fruits and nuts are not only delicious for humans but activity and the beautiful surroundings help to make also for forest dweller. Many of them feed on seeds, us feel better. Here you can find peace, let your soul soar freely and recharge your batteries. Not only can place to experience a lot of adventures. Like on our marble run: the ball starts in the tree house, where you can devise great plans. It passes fragrant grasses and green bushes until reaching the finishing line at the delicious mushrooms.