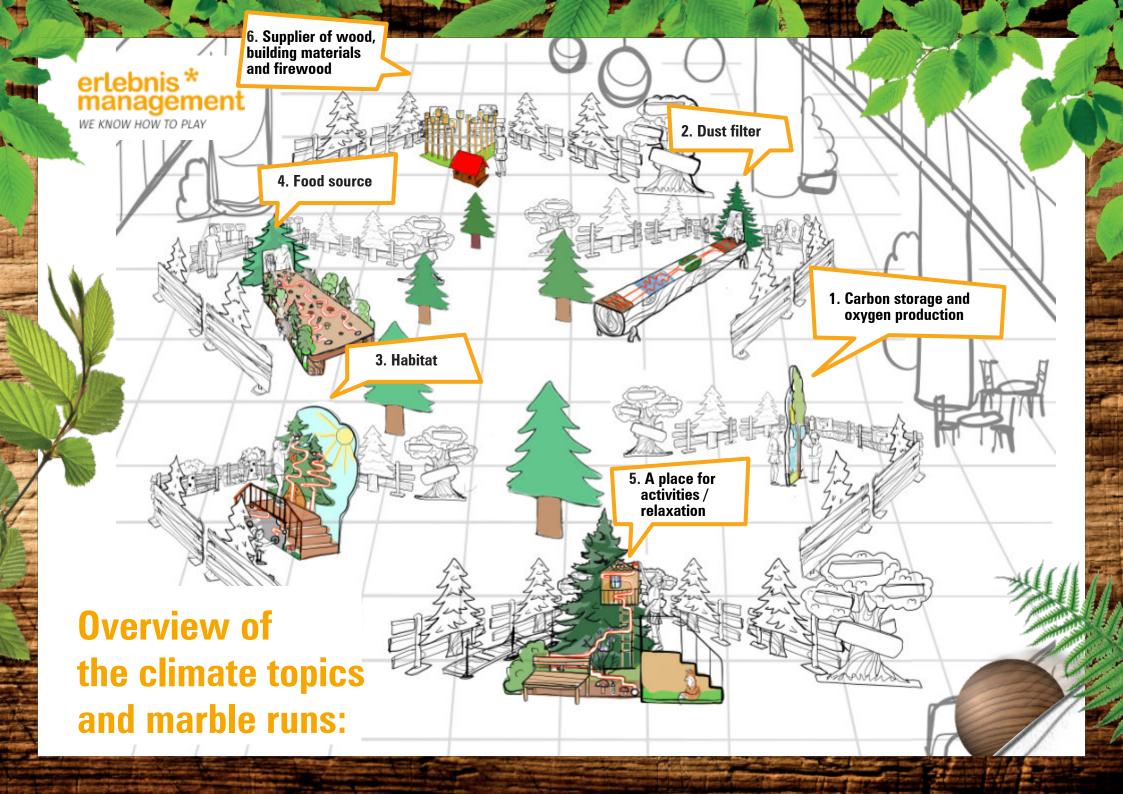

### **Overview of the interactive marble runs:**

### -1. Oxygen Producer & Carbon Storage

Trees are living miracles - in this marble run you can see what a single tree can do . A tree produces 10.000 litres of oxygen every day and stores carbon in its roots. Will the ball make it all the way to the treetop, or will it end down at the roots? What a fun way to discover how photosynthesis works.

### 2. Dust filter

Through its leaves or needles, a tree can filter up to 100 kilogrammes of dust from the air per year. For a reason they are known as the "green lungs" of our cities. Follow the path of dirt and dust particles along the marble run. The leaves are binding the dust and when it ´s raining, the bark is heading it into the ground. Finally, you can breathe in perfectly clean air – simply wonderful!

#### 3. Habitat

An estimated 6.700 animal species live on trees and in the woods. Trees offer nesting places, food, shelter and protection for a variety of creatures, ranging from tiny insects to large predators. This marble run shows you which different animals have their home in a tree. Follow the ball and find birds, squirrels, spiders, ants, insects, badgers and many more.

#### 4. Food source

Mhmm ... do you also like eating off trees? Berries, A walk in the woods is very relaxing. Physical fruits, buds and leaves or need the nectar and pollen of various blossoms. This marble run requires it be beneficial to our immune system, it's also a a lot of skills! Let the ball roll through the woods, passing the variety of natural foods a forest provides, making your mouth water for berries, mushrooms and nuts.

### 5. A place for activities / relaxation

SUCH

HEALTHY

WOODS. AREN 1 THFY'

fruits and nuts are not only delicious for humans but activity and the beautiful surroundings help to make also for forest dweller. Many of them feed on seeds, us feel better. Here you can find peace, let your soul soar freely and recharge your batteries. Not only can place to experience a lot of adventures. Like on our marble run: the ball starts in the tree house, where you can devise great plans. It passes fragrant grasses and green bushes until reaching the finishing line at the delicious mushrooms.

### 6. Wood, construction and firewood supplier

Wood is an important renewable building material. This is one of the reasons why more and more wood is being used for construction. However wood is not only used to build entire houses or make furniture. Even the paper we write on was a tree once. Trees grow at different speeds, as you can see on this marble run made of different types of woods. The ball rolls over the course into the playhouse. There it is really cosy and warm because it is heated with firewood.