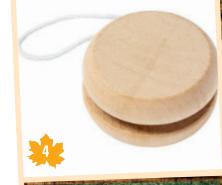

### **pro:Holz** Steiermark

Prices according to scope on request

**1 Seed-bag Spruce** 5.000 Pcs. EUR 0,85/Pc.

2 Wooden Puzzle 1.000 Pcs. EUR 2,80/Pc.

**3 Plug Set Bird House** 1.000 Pcs. EUR 4,20/Pc.

**4 Wooden Jojo** 1.000 Pcs. EUR 1,00/Pc.