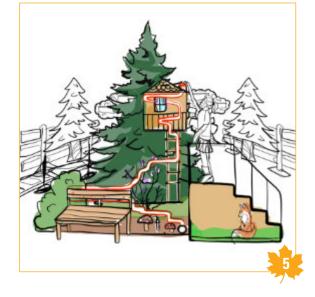

### 6. Wood, construction and firewood supplier

Wood is an important renewable building material. This is one of the reasons why more and more wood is being used for construction. However wood is not only used to build entire houses or make furniture. Even the paper we write on was a tree once. Trees grow at different speeds, as you can see on this marble run made of different types of woods. The ball rolls over the course into the playhouse. There it is really cosy and warm because it is heated with firewood.