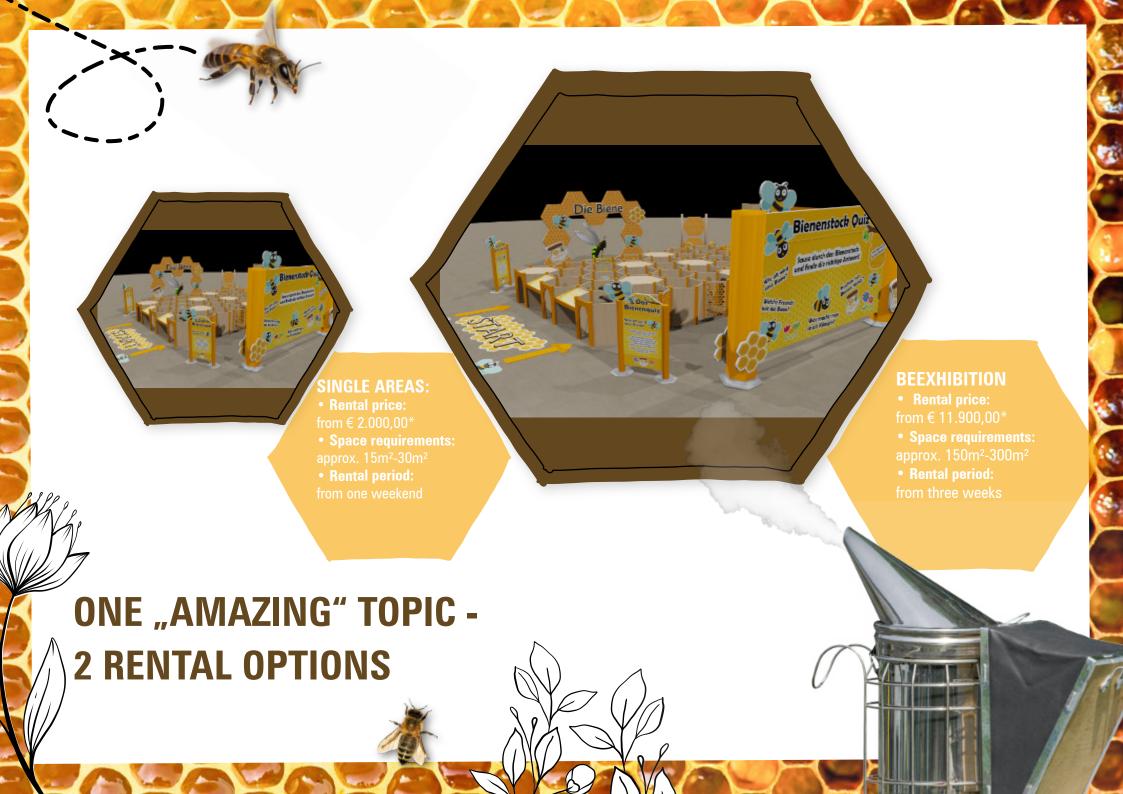

# **Overview of the interactive areas**



## 1. Quiz your way through the bee maze

In the bee maze you will learn exciting facts about the world of bees and have to solve tricky questions. With each correct solution you get closer to the goal piece by piece.

But beware: one wrong question will throw you step back.



## 3. Beesmemory

Can you match the beekeeping terms to the right pictures?
Try your luck alone or with your opponent and learn about the different types of bees as well as the essential tools of the beekeeper.



## 2. 3D-bee model

Here you learn everything important about the anatomy, development and way of life of the bee.

Let yourself be fascinated by the bee body and marvel at the details of the individual body parts and abilities of the industrious little insects.