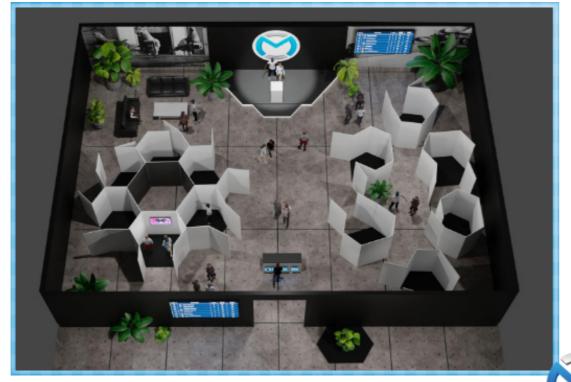

#### FACTS & FIGURES

Vacancy size:

ideal fun happens in 12 rooms on approx. 200 m<sup>2</sup> (individual solutions can be requested).

- Ticket sale to customers possible
- Main target group:

teenagers/adults

# MISSION ROOMS IN YOUR LOCATION

Single room large view

Vacancy occupation approx. 250 m<sup>2</sup>