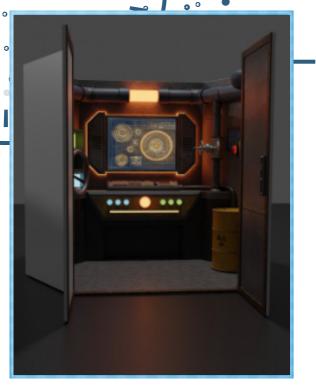

#### WELCOME TO THE NEXT LEVEL OF ESCAPE

MISSION is a completely new adventure that presents your customers with entertaining and exciting challenges in different mission rooms in one of your vacancies.

Depending on the room, skill combinatorial ability, speed or team spirit are rquired to pass the respective adventure, collect as many points as possible and, above all, have fun!

Each adventure

has different

difficulty levels

#### **UNLOCK YOUR ROOMS**

Customers can use the wristband to start any existing mission room. A room can also be played more than once.

for tactic. skill and speed. This allows customers to choose what is most fun.