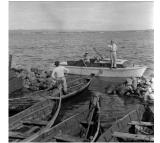

Page 3 : Uncle Yanco (1967) © Ciné-Tamaris

Page 4: Agnès devant son Autoportrait à Venise, photographie, JR (2017) © Ciné-Tamaris et Social Animals ; Sans toit ni loi (1985), photogrammes, photographies de plateau et de tournage © Ciné-Tamaris ; Agnès Varda, Alain Resnais et Jacques Demy en 1964, photographie William Klein © William Klein ; Black Panthers (1968), photogrammes © Ciné-Tamaris ; Delphine Seyrig et Agnès Varda interviewées par la télévision suisse en 1972, photogramme © DR