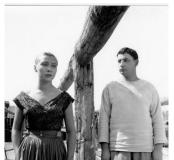

Page 3 : Uncle Yanco (1967) © Ciné-Tamaris

Page 4: Agnès devant son Autoportrait à Venise, photographie, JR (2017) © Ciné-Tamaris et Social Animals ; Sans toit ni loi (1985), photogrammes, photographies de plateau et de tournage © Ciné-Tamaris ; Agnès Varda, Alain Resnais et Jacques Demy en 1964, photographie William Klein © William Klein ; Black Panthers (1968), photogrammes © Ciné-Tamaris ; Delphine Seyrig et Agnès Varda interviewées par la télévision suisse en 1972, photogramme © DR