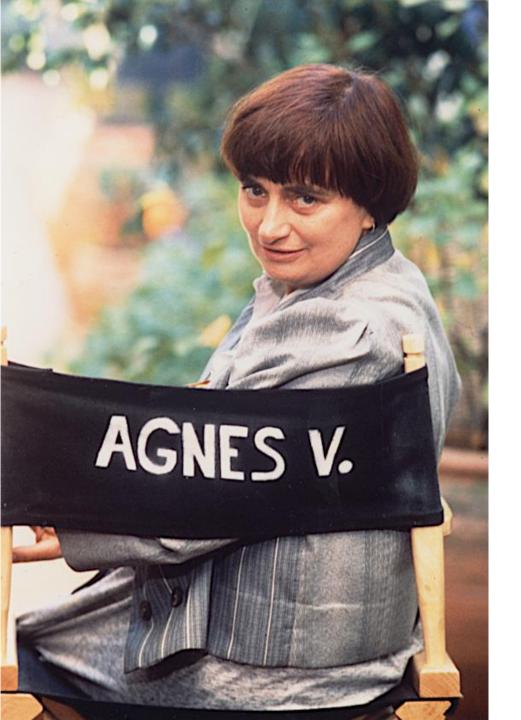

# **Presentation of the exhibition**

The photographer, filmmaker and artist Agnès Varda (1928-2019), spent 70 years creating a personal work which was fundamentally anchored in her time. Her filmography boasts over forty short and feature-length films ranging from fiction to documentary, including her greatest hits, *Cléo from 5 to 7* (Cléo de 5 à 7) (1962), *Vagabond (Sans toit ni loi)* (which won a Golden Lion in 1985) and The *Gleaners and I (Les Glaneurs et la glaneuse)* (2000).

Varda is a major and internationally renowned French director and one of the few women of her generation to have had a successful career as a filmmaker. She is also one of the few directors identifiable by the general public. While the youngest associate her with the artist JR, with whom she was still travelling the country in 2016-2017 (*Faces Places (Visages villages*), others know her as a trailblazer in the New Wave movement with her film *La Pointe courte* released in 1955.