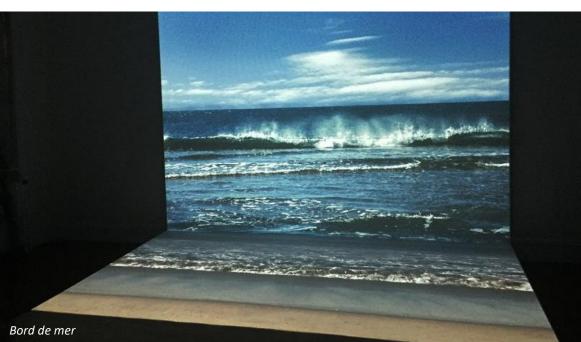

# Video installations by Agnès Varda

Respect to Paris, if the venue's galleries allow it, the exhibition on tour can integrate **more art and video installations** by Agnès Varda, among which:

| Room 1: | Woman with dove triptych |
|---------|--------------------------|
|         | Ulysses                  |
|         | Bord de Mer              |
| Room 2: | Instants arrêtés         |
| Room 3: | L'arbre de Nini          |
|         | Le tombeau de Zgougou    |
|         | La Cabane de l'échec     |
| Room 4: | Patatutopia              |
|         | JR installation          |
| Room 5: | La Cabane du Bonheur     |

Page 7: Scénographie dans la version de l'exposition présentée à Paris: Atelier Maciej Fiszer /

Graphisme dans la version de l'exposition présentée à la Cinémathèque française: Atelier Bastien morin

Page 8 : Patatutopia, 2003 © Succession Varda / Bord de mer © Succession Varda