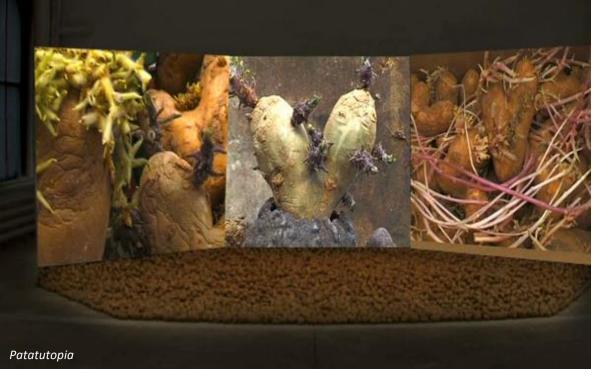

# Video installations by Agnès Varda

Respect to Paris, if the venue's galleries allow it, the exhibition on tour can integrate **more art and video installations** by Agnès Varda, among which:

| Room 1: | Woman with dove triptych |
|---------|--------------------------|
|         | Ulysses                  |
|         | Bord de Mer              |
| Room 2: | Instants arrêtés         |
| Room 3: | L'arbre de Nini          |
|         | Le tombeau de Zgougou    |
|         | La Cabane de l'échec     |
| Room 4: | Patatutopia              |
|         | JR installation          |
| Room 5: | La Cabane du Bonheur     |

Page 7: Scénographie dans la version de l'exposition présentée à Paris: Atelier Maciej Fiszer /

Graphisme dans la version de l'exposition présentée à la Cinémathèque française: Atelier Bastien morin

Page 8 : Patatutopia, 2003 © Succession Varda / Bord de mer © Succession Varda