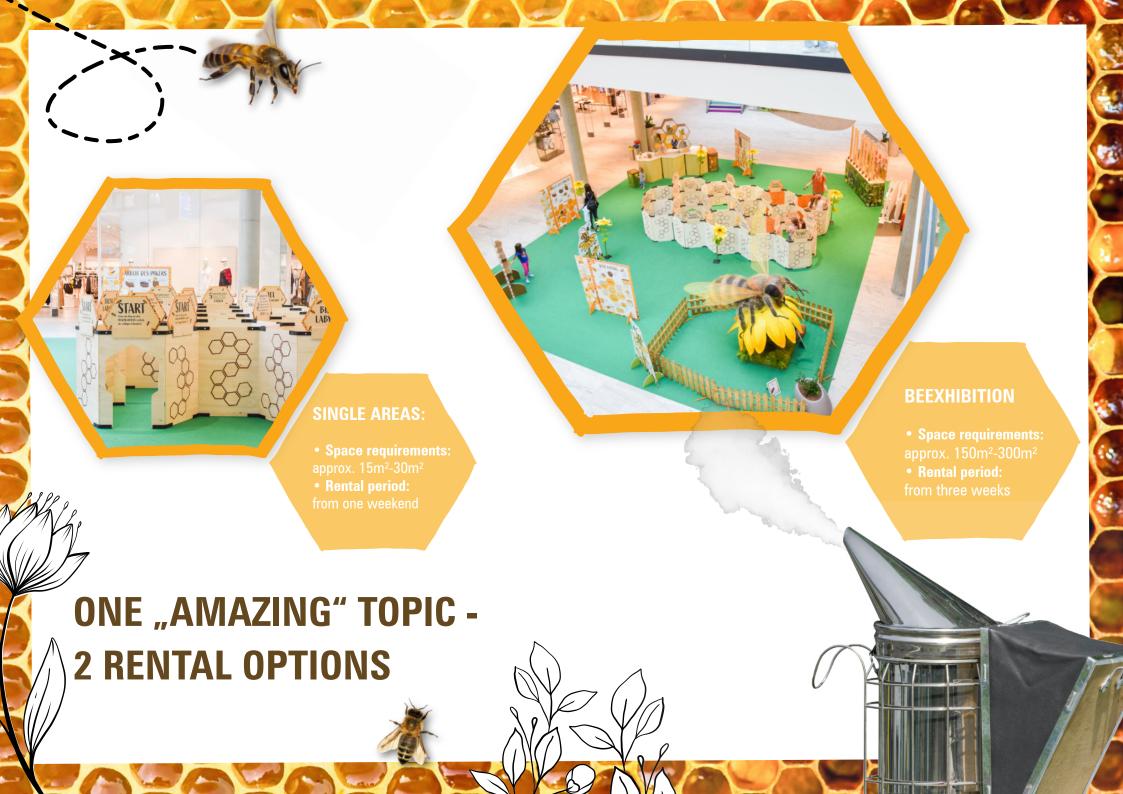

# **Overview of the interactive areas**



## 1. Quiz your way through the bee maze

In the bee maze you will learn exciting facts about the world of bees and have to solve tricky questions. With each correct solution you get closer to the goal piece by piece.

But beware: one wrong question will throw you step back.



## 3. Beesmemory

Can you match the beekeeping terms to the right pictures?
Try your luck alone or with your opponent and learn about the different types of bees as well as the essential tools of the beekeeper.



Here you learn everything important about the anatomy, development and way of life of the bee.

Let yourself be fascinated by the bee body and marvel at the details of the individual body parts and abilities of the industrious little insects.



# **Overview of