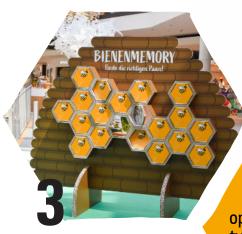

## 3. Beesmemory

Can you match the beekeeping terms to the right pictures?
Try your luck alone or with your opponent and learn about the different types of bees as well as the essential tools of the beekeeper.