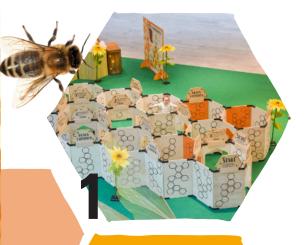

## 1. Quiz your way through the bee maze

In the bee maze you will learn exciting facts about the world of bees and have to solve tricky questions. With each correct solution you get closer to the goal piece by piece.

But beware: one wrong question will throw you step back.