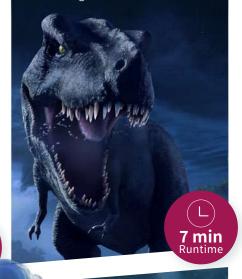

# DINOSAUR AWAKE

### 3D/270°/VR

Behind a ancient temple dinosaurs have survived in a sanctuary. Come onto this one of a kind tour of these fascinating creatures.

7 min