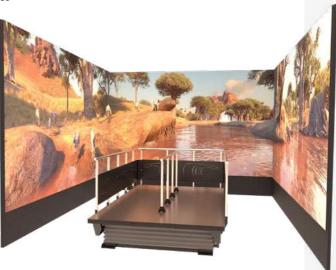

# **EXPLORER** 5D

 $X \vdash$ 

STROBE

**GROUND FOG** 

# **IMMERSIVE STANDUP MOTION THEATER FOR COMPACT SPACES**

**3DOF** MOTION

270° SCREEN

## Explore new frontiers while standing with Explorer 5D

Explorer 5D - the ultimate stand-up motion theater experience that takes you on a thrilling adventure like never before! Designed for zoos, aquariums, museums, and small FECs, the Explorer 5D is an innovative attraction that packs a powerful punch in a compact size.

With its 3 degrees of freedom (3DOF) motion platform, the Explorer 5D immerses guests in a 270° screen, creating a fully immersive experience that will leave you breathless. Positioned in a stand-up motion theater, guests are able to fully engage with the experience, creating a unique and exciting adventure.