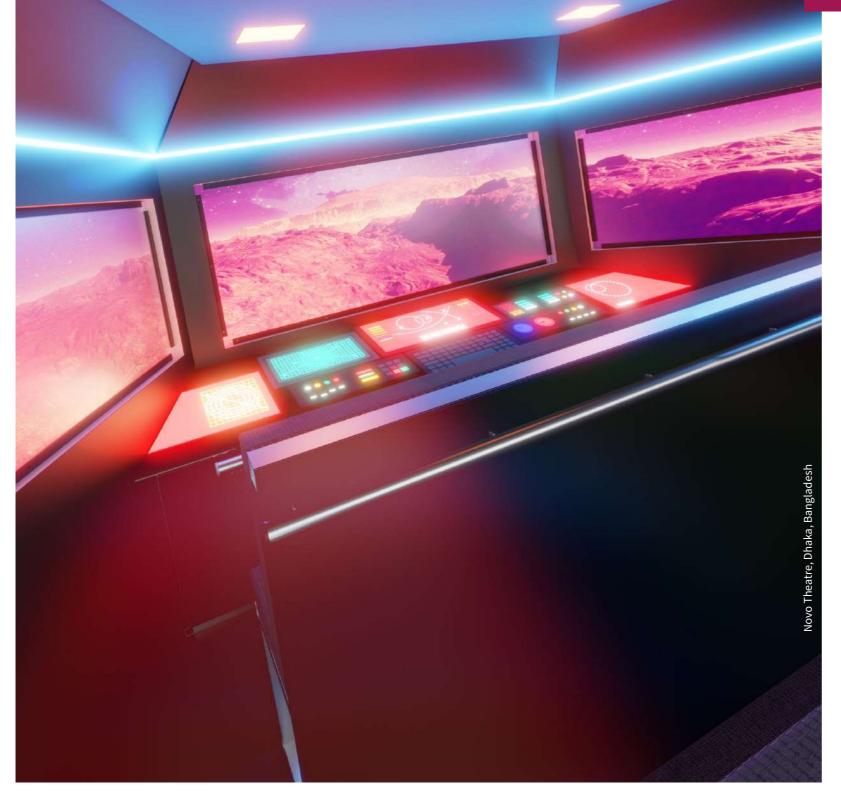

## Experience the future of immersive entertainment with DynaMotion, a cutting-edge 6DOF Motion vehicle that redefines the world of motion rides.

Unlike traditional motion systems, DynaMotion delivers larger and more dynamic movements in rotation, left/right swaying, and forward/back shifting, taking your thrill-seeking journey to extraordinary heights.

Step into our spacious 16-seat rider cabin, surrounded by three high-resolution LED screens that transport you deep into captivating storylines. DynaMotion boasts an extensive array of seat and room effects, ensuring an unparalleled and exhilarating experience for all guests.

Our versatile design allows for custom theming, with the standard layout resembling a sleek and modern spaceship or a futuristic submarine, making every ride a visual spectacle.

Immerse yourself further with the option of 3D (stereo) video playback on the media screens, adding an extra layer of excitement to your adventure. DynaMotion's advanced motion system guarantees an incredibly smooth ride, creating a "floating" sensation that seamlessly complements flying or underwater narratives.

### Locations

Novo Theatre Dhaka, Bangladesh