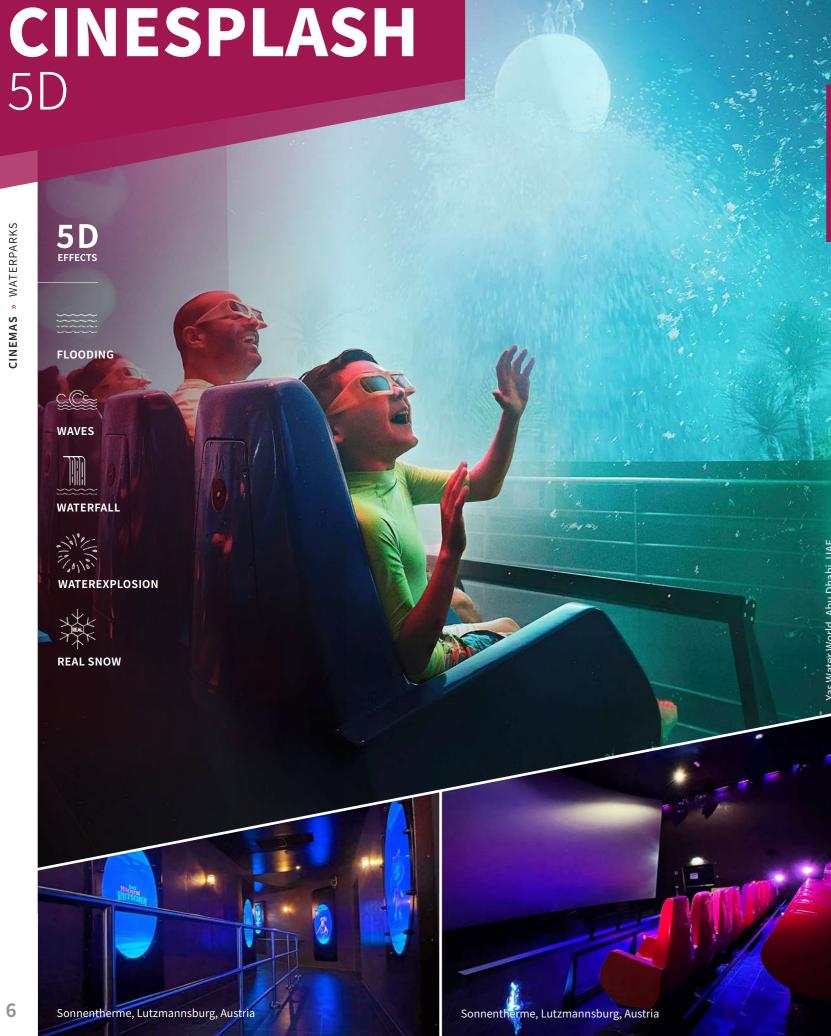

## Cineplash 5D is the perfect addition to any waterpark.

Cinesplash 5D is a cutting edge cinema experience designed for waterparks and spas. With its 5D technology, guests are transported into a fully immersive world of action and adventure.

The 3DOF motion and projection create a vivid and realistic experience, while the range of water effects - including rain, water guns, explosions, fountains, waterfalls, flooding, waves, and real snow - bring the movie to life and ensure that guests will get soaked.

This unique and thrilling experience is sure to be a hit with guests of all ages.

attraktion.com/ cinesplash-5d

#### Locations

Yas Water World Abu Dhabi, UAE

Sonnentherme Lutzmannsburg, Austria

> Hangzhou Bay Happy Water World Ningbo, China

> > Sunac Qingdao Water World Qingdao, China

Sunac Guangzhou Water World Guangzhou, China