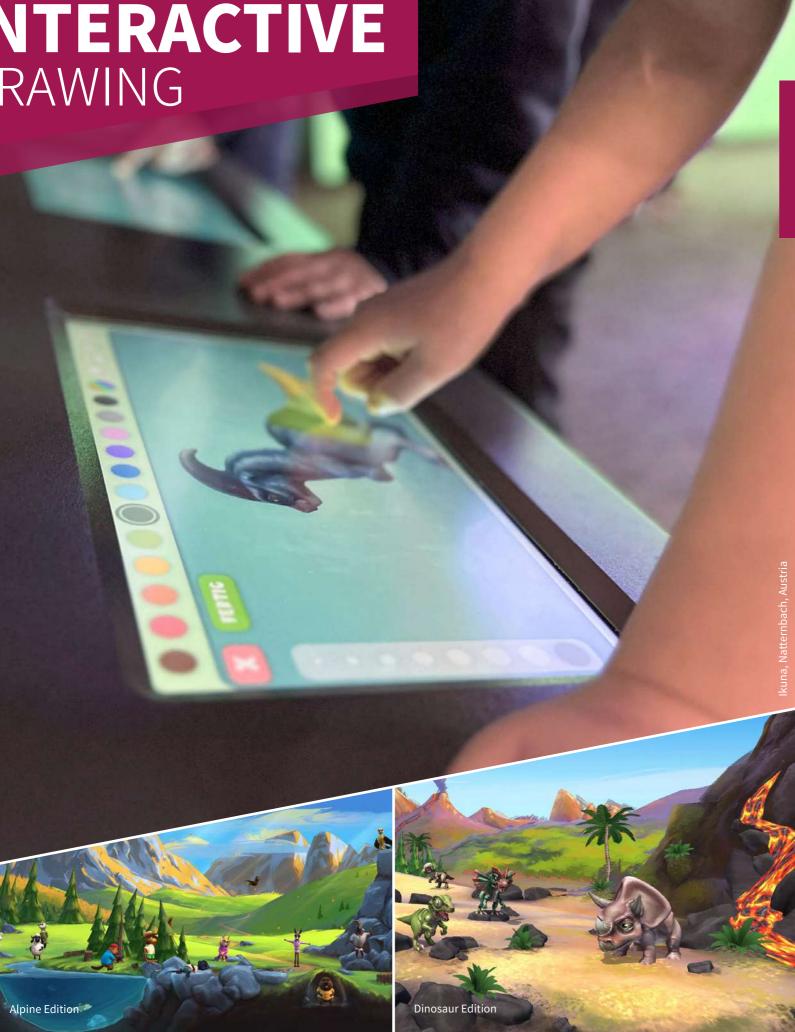

# INTERACTIVE DRAWING

# **LET KIDS CREATE THEIR OWN WORLD**

TOUCH WALL

**MULTI** PLAYER

## Color, create, and interact and have endless fun and entertainment!

Interactive Drawing is an exciting digital drawing installation that offers a unique experience for kids aged 3 years and up!

This innovative installation is designed to foster creativity and imagination while providing a fun and interactive way for kids to engage with fictional characters. The setup consists of a large projection screen and multiple touchscreens mounted on the walls.

To begin, kids can select a character they want to color from the touchscreens. They can use a variety of colors and brush sizes to fill in the character 's features and clothing, adding their own unique touch to the design. Once they are happy with their creation, they can send it to the big projection screen by pressing a button.

Once their creation appears on the projection screen, the real fun begins! Kids can interact with their characters by touching the projection screen, which will respond with various animations and sounds. The characters will move, dance, and even make sounds to match the kids ' interactions, creating a fun and engaging experience for all.

Interactive Drawing does not require any staff, making it easy for parents or guardians to supervise their children while they play. It 's a perfect way to keep kids entertained for hours, all while encouraging their creativity and imagination.