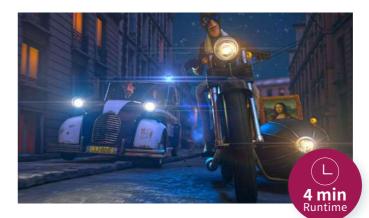

# **AMOUR FOU**

#### 3D

Escape from the Louvre. The famouse painting Mona Lisa has been stolen Join the thieve on his escape from the police.