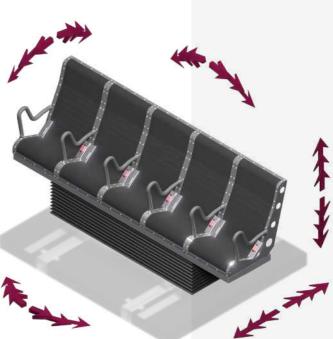

## Where cutting-edge technology meets classic entertainment

Presenting our 4D/5D Theater, where we combine years of experience in building classic and beloved attractions with cutting-edge technology to provide an unforgettable entertainment experience for all ages.

Our 3DOF motion 4-seater units transport you into a world of adventure, where you will feel every twist, turn, bump, and dip. The combination of 3D stereo projection with motion and a variety of 5D effects like wind, water spray, and scent creates a fully immersive experience.

For those seeking a different kind of thrill, our 4D/5D Theater offers a 3D projection and a range of seat and room FX that will take your breath away. Even when if you opt for a budgetary system without seat motion, the stunning visuals and sensory effects will transport you to another world.