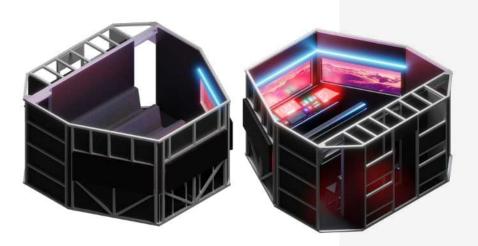

## Experience the future of immersive entertainment with DynaMotion, a cutting-edge 6DOF Motion vehicle that redefines the world of motion rides.

Unlike traditional motion systems, DynaMotion delivers larger and more dynamic movements in rotation, left/right swaying, and forward/back shifting, taking your thrill-seeking journey to extraordinary heights.

Step into our spacious 16-seat rider cabin, surrounded by three high-resolution LED screens that transport you deep into captivating storylines. DynaMotion boasts an extensive array of seat and room effects, ensuring an unparalleled and exhilarating experience for all guests.

Our versatile design allows for custom theming, with the standard layout resembling a sleek and modern spaceship or a futuristic submarine, making every ride a visual spectacle.

Immerse yourself further with the option of 3D (stereo) video playback on the media screens, adding an extra layer of excitement to your adventure. DynaMotion's advanced motion system guarantees an incredibly smooth ride, creating a "floating" sensation that seamlessly complements flying or underwater narratives.