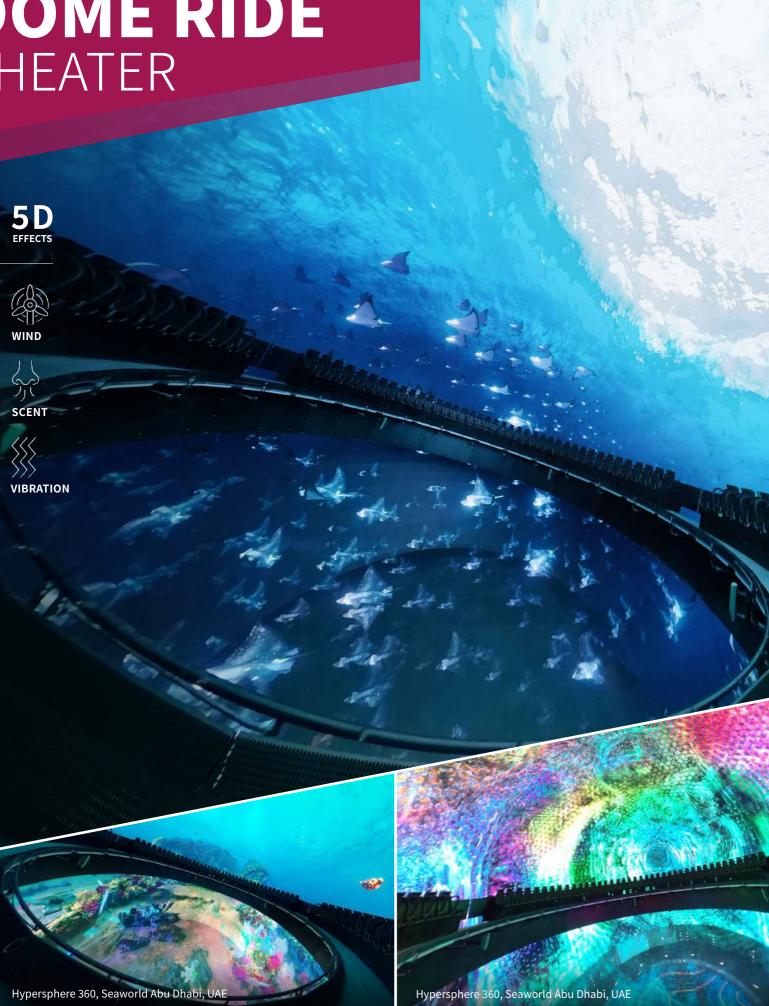

## The ultimate immersive experience with 360° visuals and dynamic movements

The Dome Ride Theater (patented) is an unparalleled ride experience that will transport guests to new heights of entertainment. With its fully media-covered LED sphere, our ride provides an uninterrupted 360-degree view in every direction, creating a unique and immersive adventure for the audience.

The LED sphere, designed by Attraktion! has a diameter of 17m featuring a moving floor that adds an element of surprise to the ride experience. Once the show begins, the full spherical experience is revealed, providing a stunning visual display that is sure to leave a lasting impression.

Inside the LED sphere, a fully rotating and tilting seating ring makes this immersive experience a thrilling ride. The dynamic platform, designed by Intamin Amusement Rides, can rotate up to 6 rpm and tilt 30 degrees in any direction, providing a range of movements that creates an incredibly realistic sensation.

#### Locations

Hypersphere 360 Seaworld Abu Dhabi UAE