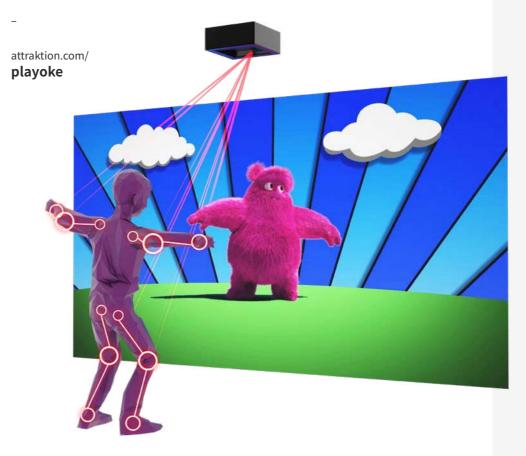

# **INTERACTIVE GROUP DANCING**

**KIDS** DANCE

**3D** MOTION CAPTURE

## Move to the Beat of the Music with Playoke -Where Fun Meets Motion!

Playoke, the cutting-edge interactive experience that uses innovative 3D motion tracking technology for group entertainment. Our state-of-the-art cameras analyze the body movements of all participants, evaluating them in a playful context that encourages players to imitate the movements of performers or mascots on the screen. The better players perform, the more points they receive, adding to the excitement and fun.

Playoke Dance & Kids is perfect for indoor entertainment and leisure venues such as family entertainment centers, malls, and Science Centers. Our flexible content includes dance videos, games, and interactive mascots, and we can even create custom games and dance videos upon request. Powered by the 3D Motion Tracking Patent by PLAYOKE, this revolutionary technology is changing the way groups interact and have fun.