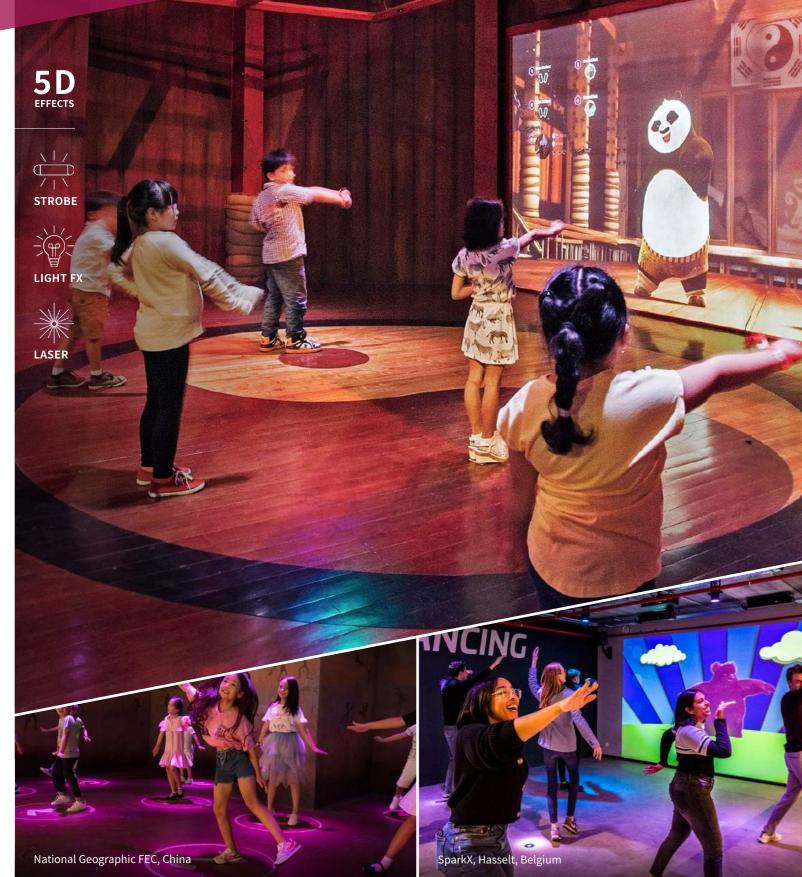

# **NEW FORMS OF PLAY**

4-16 PLAYERS

**270°** PROJECTION

## Unleash the Power of Interactive **Group Gaming**

Welcome to PLAYNEO, the ultimate interactive group game that takes immersive gameplay to the next level! With our innovative technology and thrilling gameplay, your guests can now experience a truly unforgettable gaming experience.

At the heart of PLAYNEO is the Active Shield, an interactive device that allows players to trigger events on a digital screen. Unlike VR games, PLAYNEO does not require any special glasses, so you can move freely around and point the device wherever you want.

In PLAYNEO, players work together or play competitively to score points and reach their ultimate goal. Whether they 're playing in a small group of 4 or a large group of 16, the game is designed to keep everyone busy. With multiple games available from the Attraktion library, there 's no shortage of excitement to be had.

One of the best things about PLAYNEO is that it can be used without an operator. This means that you save on staff. And with setups that allow for visibility from spectators, it 's a great way to market the game to potential players.