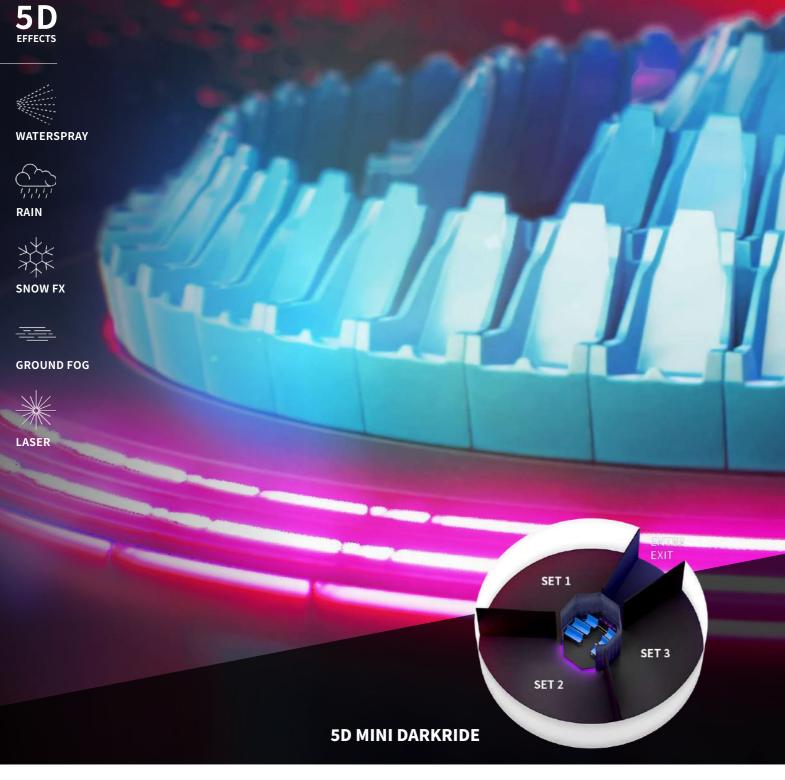

# CIRCULUM 360

# **THE IMMERSIVE FAMILY ATTRACTION**

360° PROJECTION

3DOF MOTION

**360°** ROTATION

# 360° immersive storytelling to perfection

Introducing CIRCULUM 360 - the unique media-based attraction to hit theme parks worldwide! This innovative ride combines a 3DOF motion platform with rotation and a fully immersive 360° projection to create an experience like no other.

With versions for 16, 44, and 86 riders, CIRCULUM 360 allows for a range of group sizes and ride configurations. The versions with multiple rows are even able to rotate in different directions, adding an extra layer of excitement and thrills.

But that 's not all - CIRCULUM 360 can be enhanced with 5D effects, taking the immersive experience to the next level. And for those who love a good game, an interactive system can be added to gamify the ride and make it even more engaging.

attraktion.com/ circulum360

Sizes

**16 SEATS 8M DIAMETER SCREEN** 

**44 SEATS 10M DIAMETER SCREEN** 

**5D** EFFECTS