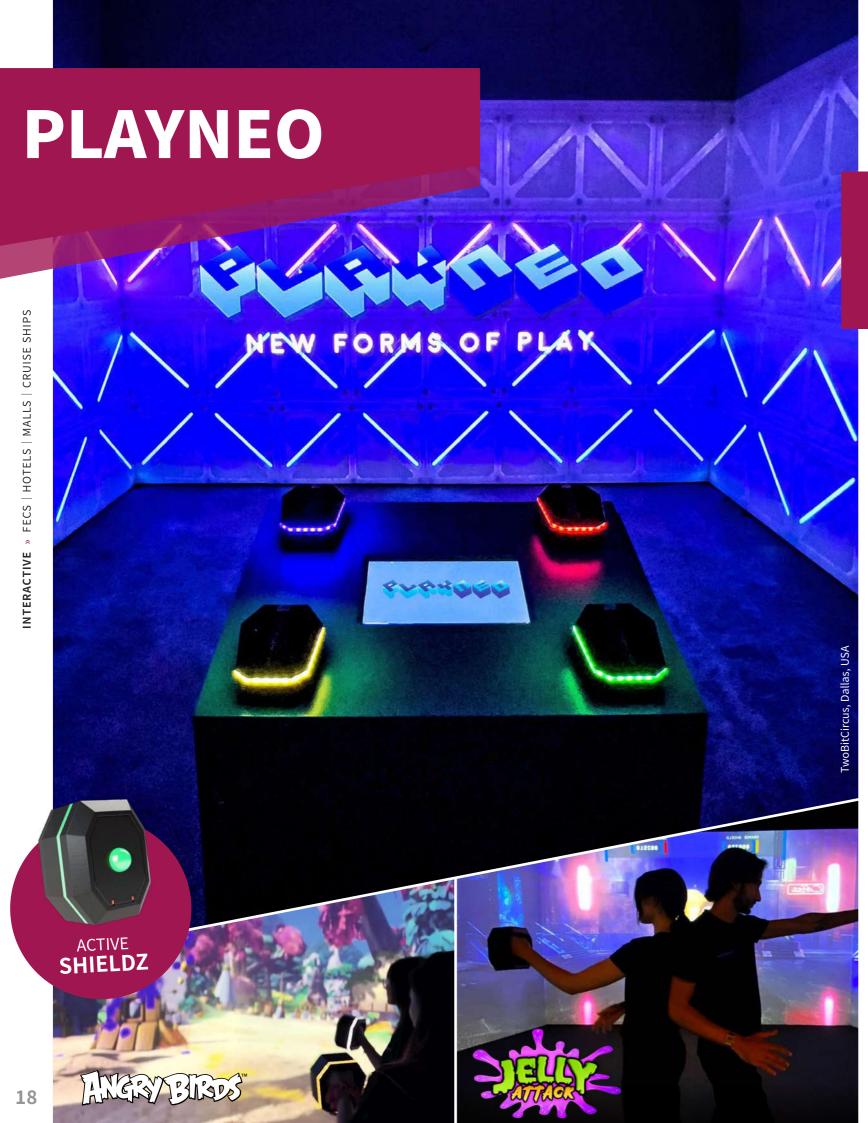

# **NEW FORMS OF PLAY**

4-16 PLAYERS

**270°** PROJECTION

## Unleash the Power of Interactive **Group Gaming**

Welcome to PLAYNEO, the ultimate interactive group game that takes immersive gameplay to the next level! With our innovative technology and thrilling gameplay, your guests can now experience a truly unforgettable gaming experience.

At the heart of PLAYNEO is the Active Shield, an interactive device that allows players to trigger events on a digital screen. Unlike VR games, PLAYNEO does not require any special glasses, so you can move freely around and point the device wherever you want.

In PLAYNEO, players work together or play competitively to score points and reach their ultimate goal. Whether they 're playing in a small group of 4 or a large group of 16, the game is designed to keep everyone busy. With multiple games available from the Attraktion library, there 's no shortage of excitement to be had.

One of the best things about PLAYNEO is that it can be used without an operator. This means that you save on staff. And with setups that allow for visibility from spectators, it 's a great way to market the game to potential players.

attraktion.com/ playneo