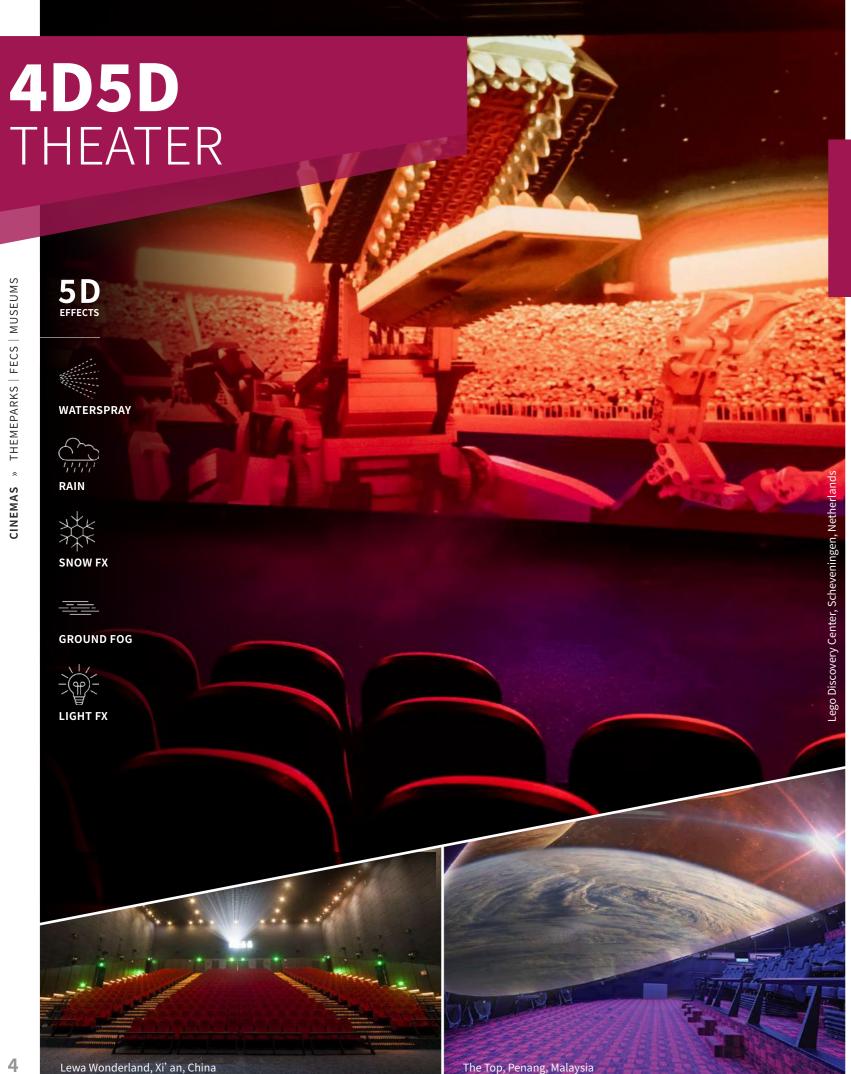

## Where cutting-edge technology meets classic entertainment

Presenting our 4D/5D Theater, where we combine years of experience in building classic and beloved attractions with cutting-edge technology to provide an unforgettable entertainment experience for all ages.

Our 3DOF motion 4-seater units transport you into a world of adventure, where you will feel every twist, turn, bump, and dip. The combination of 3D stereo projection with motion and a variety of 5D effects like wind, water spray, and scent creates a fully immersive experience.

For those seeking a different kind of thrill, our 4D/5D Theater offers a 3D projection and a range of seat and room FX that will take your breath away. Even when if you opt for a budgetary system without seat motion, the stunning visuals and sensory effects will transport you to another world.

#### Facts

**Riders:** 20-600

Motion: 3DOF

**Screen Types:** Flat, Curved, Dome

> **Projection:** WUXGA or 4K

**Projection:** Stereoscopic 3DT

### Locations

Taman Impian Jaya Ancol Jakarta, Indonesia

Lego Discovery Center Birmingham, UK

Lego Discovery Center Scheveningen, Netherlands

Lego Discovery Center Hamburg, Germany

Lego Discovery Center Brussels, Belgium

Brauhaus am Kreuzberg Hallerndorf, Germany

Lewa Wonderland Xi' an, China

and many more