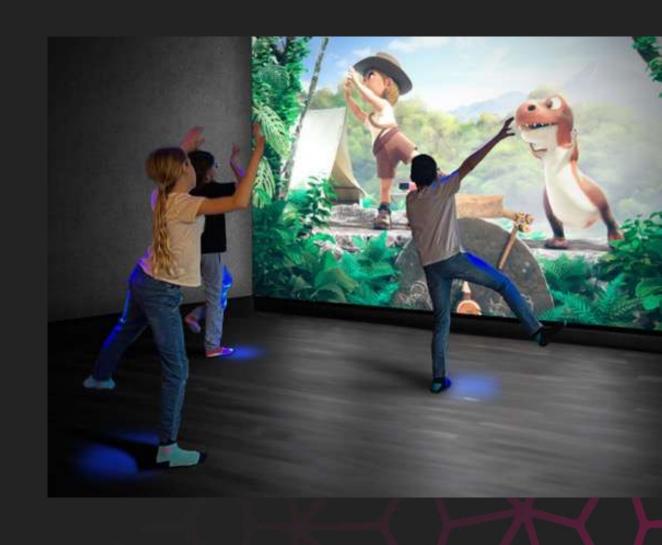

# **PLAYOKE**

In Playoke Camp, children have the opportunity to replicate Dino moves under guidance, and compete with other children to demonstrate their proficiency in mimicking the coolest Dino moves.