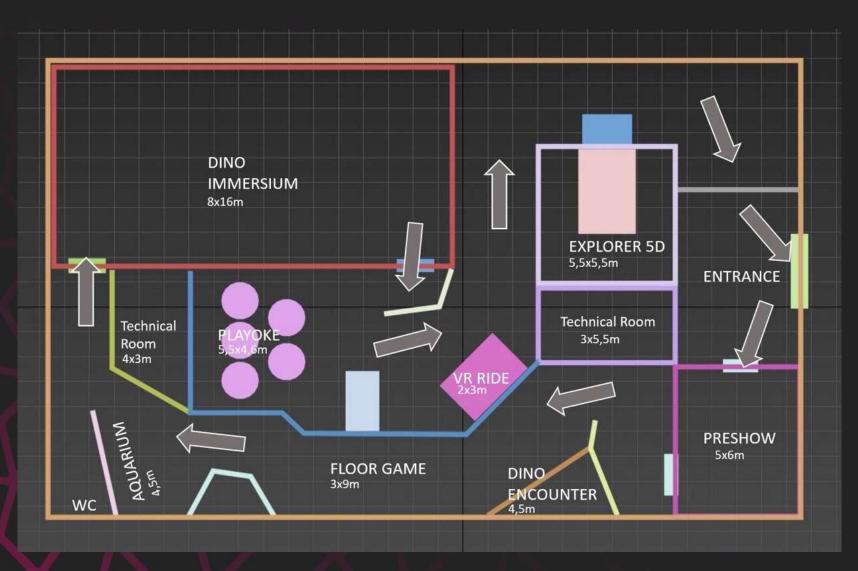

# **EXHIBITION SPACE**

**JURASSIC** 

Jurassic can be realized from 600m<sup>2</sup> and ideally requires approx. 1.000m<sup>2</sup> of exhibition space.