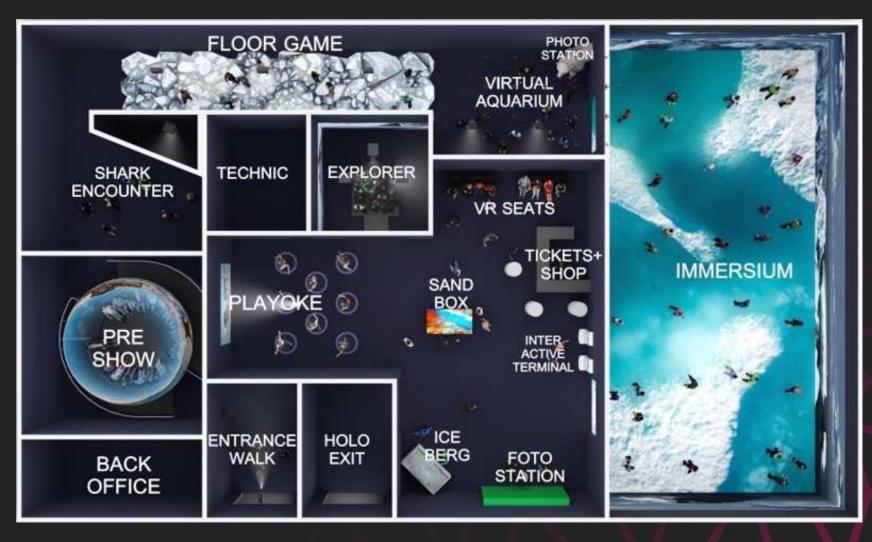

#### **PURELY DIGITAL EXHIBITION CONCEPT**

Jurassic exhibition can be easily implemented into other themed exhibitions without needing any special modifications. For example, an extended Polar exhibition can be created in the same layout after several months