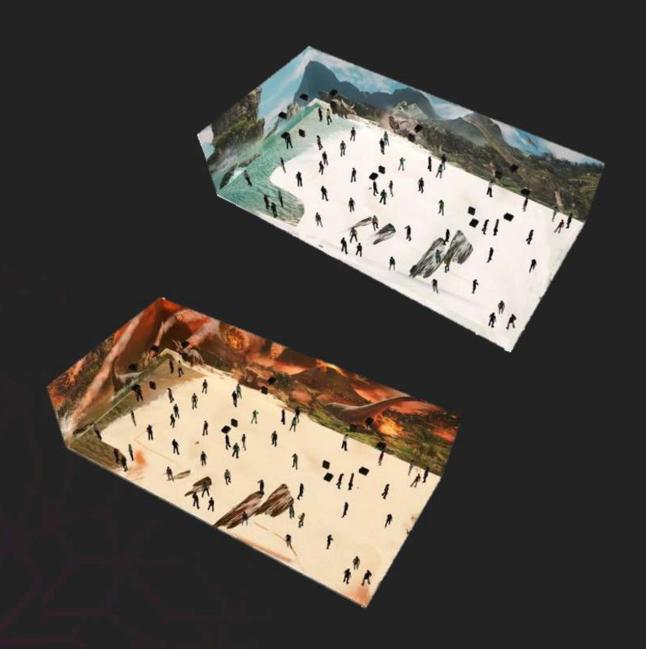

#### **PURELY DIGITAL EXHIBITION CONCEPT**

Jurassic exhibition can be easily implemented into other themed exhibitions without needing any special modifications. For example, an extended Polar exhibition can be created in the same layout after several months