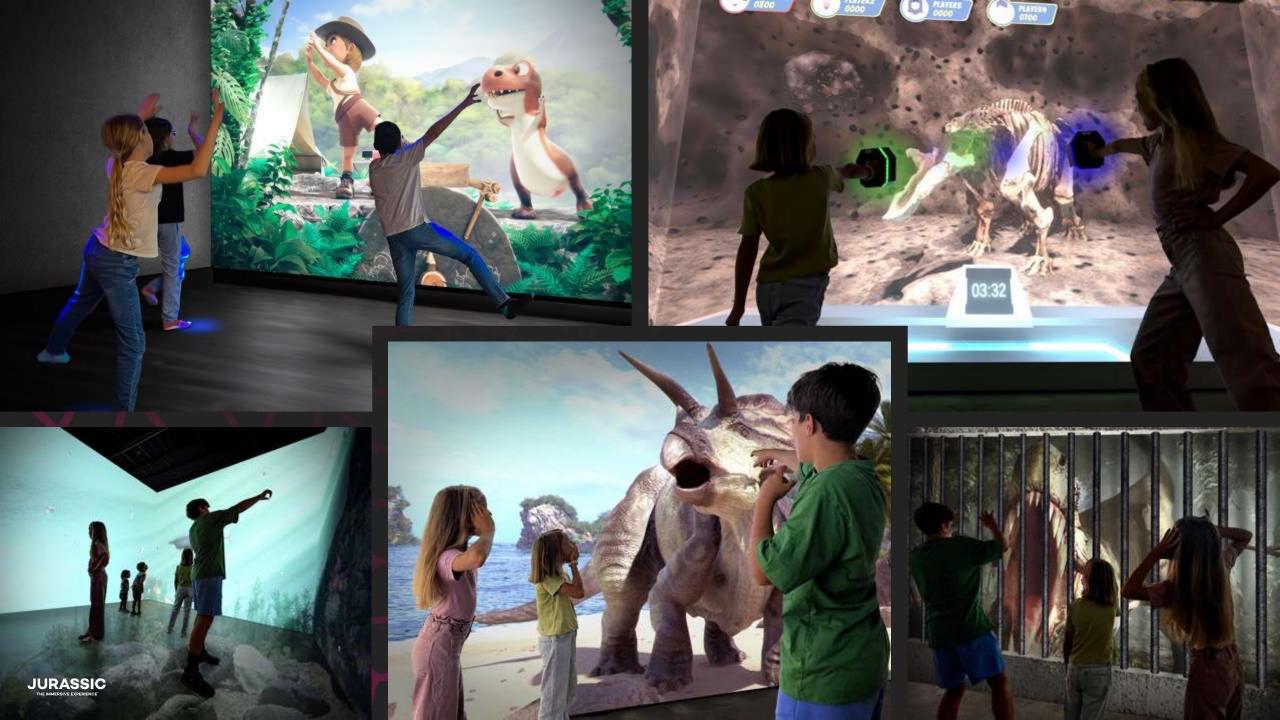

Our adventures kick off from the research camp. There, we immerse ourselves in protected habitats and explore various species of dinosaurs up close. Exciting challenges await us, allowing us to interact with a diverse array of these magnificent creatures.

### **EXPLORER 5D**

Back at the camp, we can relive the discovery of the Dino refuge itself through an immersive 270-degree Explorer experience, featuring a Jeep ride with a motion platform.

The Explorer allows visitors to witness the adventure alongside scientist Erica Hunt as the dinosaurs were discovered immediately after the earthquake.

# **PLAYOKE**

In Playoke Camp, children have the opportunity to replicate Dino moves under guidance, and compete with other children to demonstrate their proficiency in mimicking the coolest Dino moves.