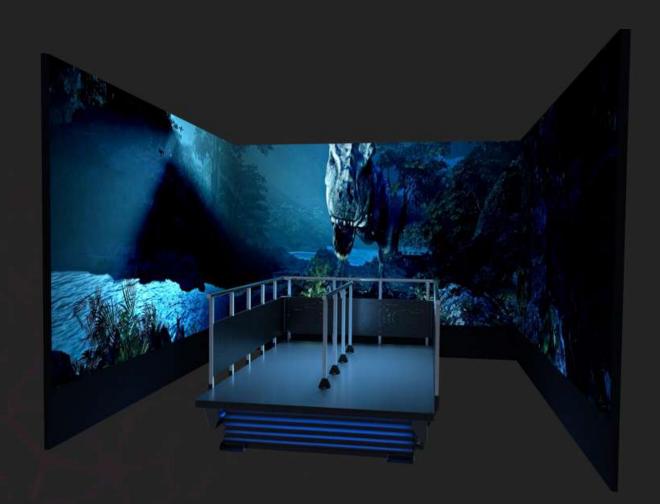

# MAIN SHOW AT JURASSIC

We continue our journey to the top of the elevator, where a large clearing awaits us. Here, we experience a breathtaking live scenery with monumental size dinosaurs. We can even interact with them!

This 15-min show represents the pinnacle of the exhibition.

# MAIN SHOW AT JURASSIC