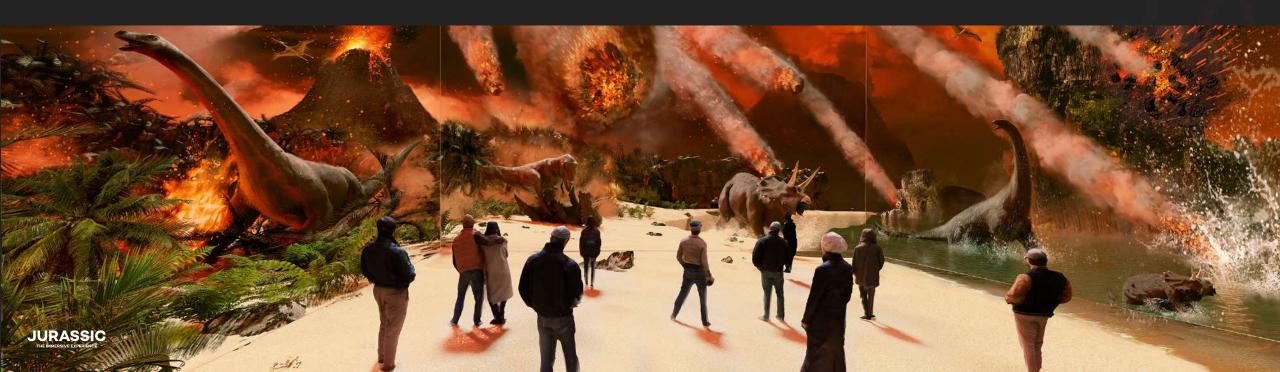

# MAIN SHOW AT JURASSIC

We continue our journey to the top of the elevator, where a large clearing awaits us. Here, we experience a breathtaking live scenery with monumental size dinosaurs. We can even interact with them!

This 15-min show represents the pinnacle of the exhibition.