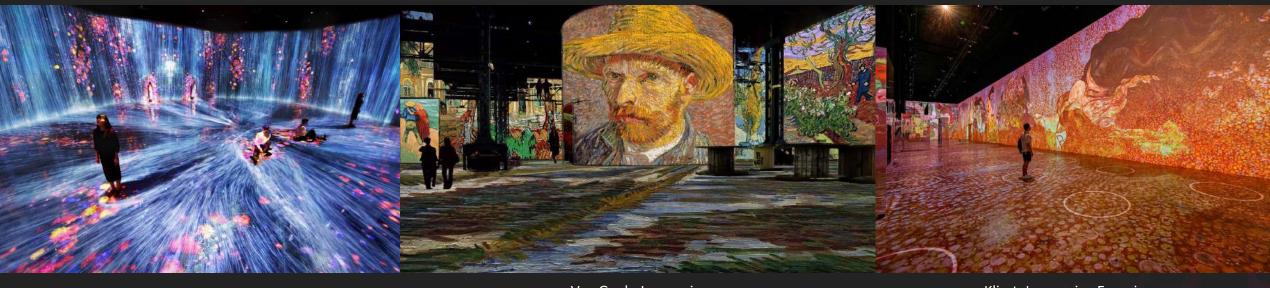

#### **FAMOUS IMMERSIVE ART SHOW EXAMPLES**

teamLab, Japan

Van Gogh, Immersive Experience, Paris & Touring

Klimt, Immersive Experience, Barcelona & Touring

Immersive experiences pull viewers into another world, allowing them to manipulate and interact with their environment. Immersive art shows have launched this trend, becoming popular around the world.