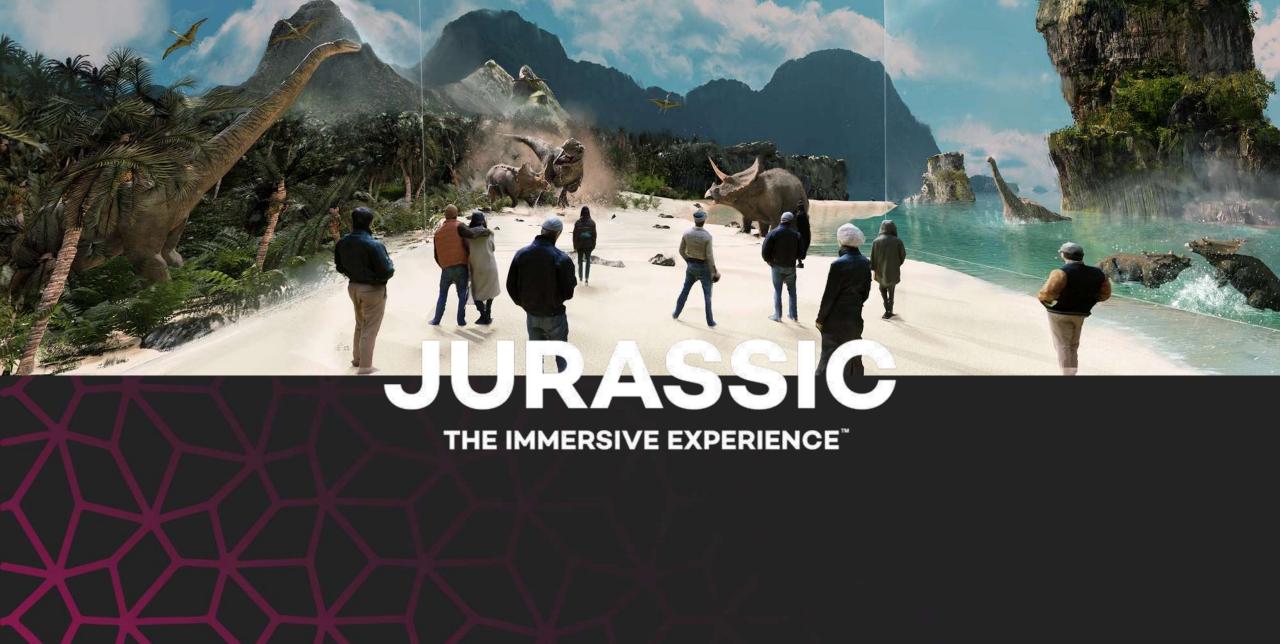

At Jurassic, visitors can embark on an unforgettable journey into the world of majestic dinosaurs from a bygone era. Instead of encountering generic plastic models, they can digitally explore a diverse range of dinosaur species in a stunning, high-resolution virtual environment.

This interactive experience is unlike any other, seamlessly blending various forms of media to deliver a truly immersive and captivating dinosaur adventure. Discover the wonders of the prehistoric era like never before!

# MAIN SHOW AT JURASSIC

We continue our journey to the top of the elevator, where a large clearing awaits us. Here, we experience a breathtaking live scenery with monumental size dinosaurs. We can even interact with them!

This 15-min show represents the pinnacle of the exhibition.