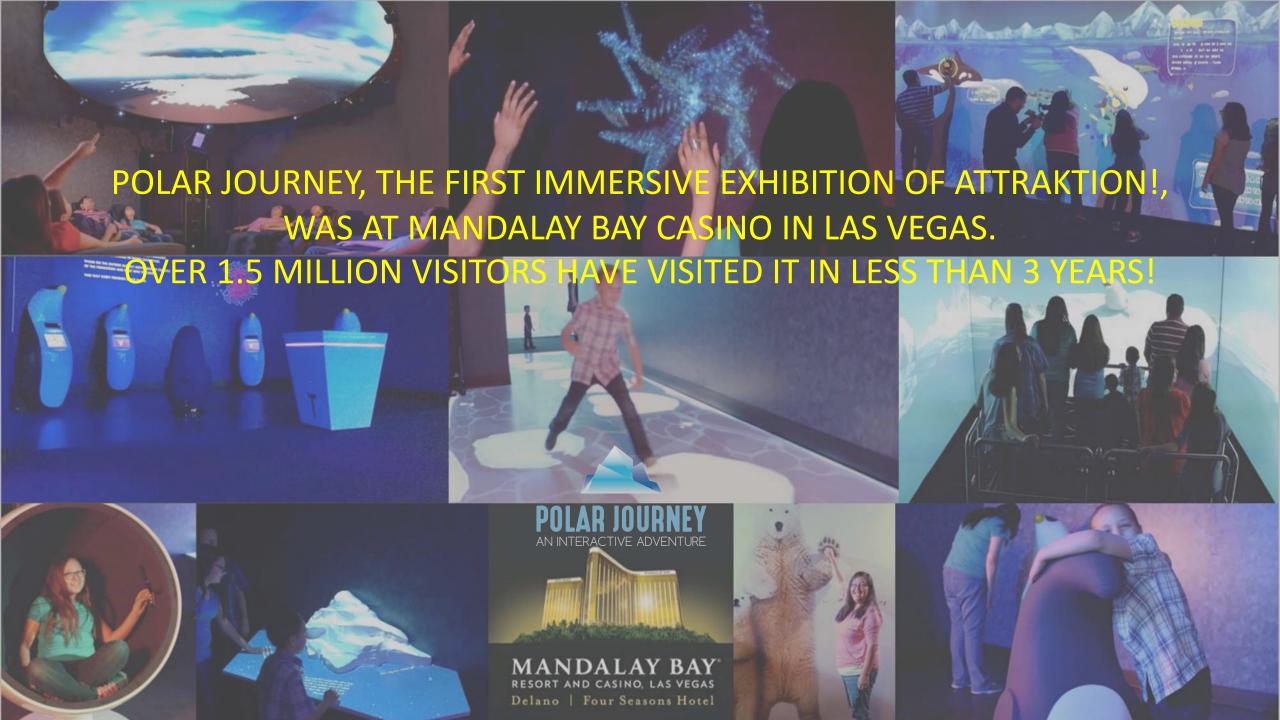

#### **PURELY DIGITAL EXHIBITION CONCEPT**

Jurassic exhibition can be easily implemented into other themed exhibitions without needing any special modifications. For example, an extended Polar exhibition can be created in the same layout after several months