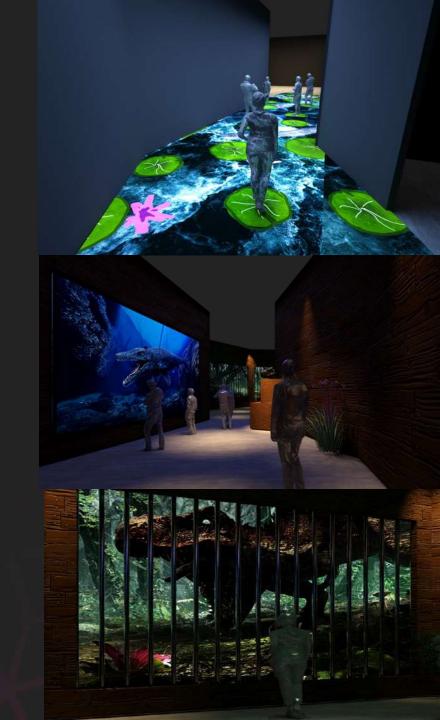

Our adventures kick off from the research camp. There, we immerse ourselves in protected habitats and explore various species of dinosaurs up close. Exciting challenges await us, allowing us to interact with a diverse array of these magnificent creatures.

# MAIN SHOW AT JURASSIC

We continue our journey to the top of the elevator, where a large clearing awaits us. Here, we experience a breathtaking live scenery with monumental size dinosaurs. We can even interact with them!