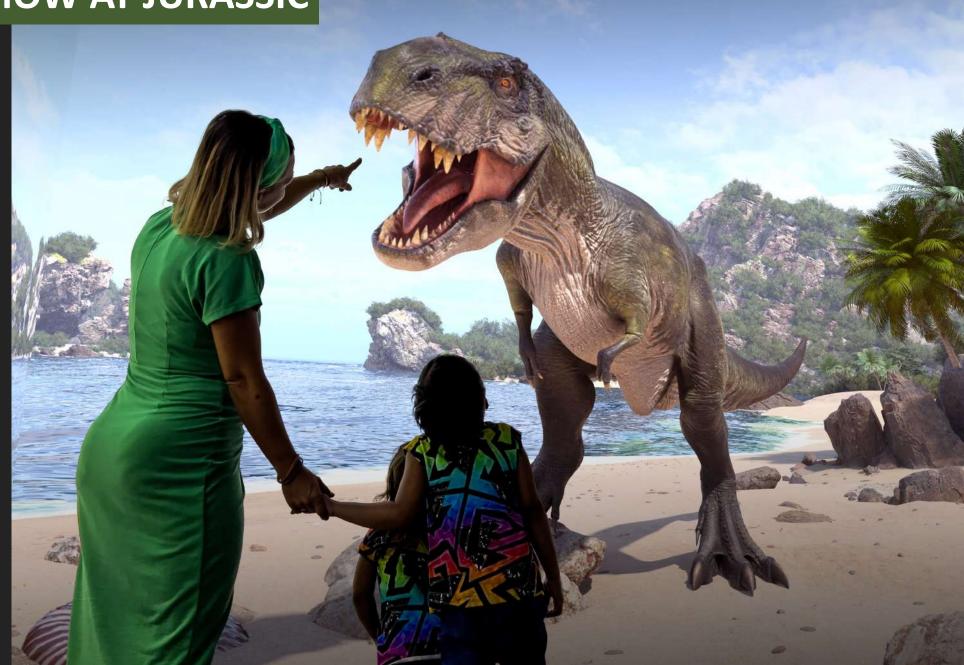

At Jurassic, visitors can embark on an unforgettable journey into the world of majestic dinosaurs from a bygone era. Instead of encountering generic plastic models, they can digitally explore a diverse range of dinosaur species in a stunning, high-resolution virtual environment.

This interactive experience is unlike any other, seamlessly blending various forms of media to deliver a truly immersive and captivating dinosaur adventure. Discover the wonders of the prehistoric era like never before!