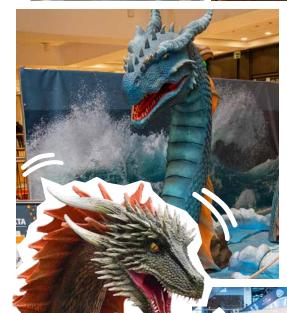

### WHAT DO WE OFFER?

Organization of the exhibition

Your highlight for the duration of at least 2 months!

Exciting exhibits from the Middle Ages with many

interesting stories

Spectacular decoration around our imposing animatronic dragons, which are faithfully reproduced, move, make typical sounds and spit smoke (size of the dragons: between 4-8m)