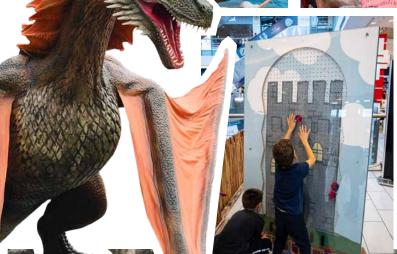

### WHAT DO WE OFFER?

Organization of the exhibition

Your highlight for the duration of at least 2 months!

Exciting exhibits from the Middle Ages with many

interesting stories

Spectacular decoration around our imposing animatronic dragons, which are faithfully reproduced, move, make typical sounds and spit smoke (size of the dragons: between 4-8m)

Interactive games for children and families on the

individual stations

Decoration and planning of the entire exhibition area depending on the size

Planning of a joint social media campaign

Exciting workshops, artists, shows on highlight days