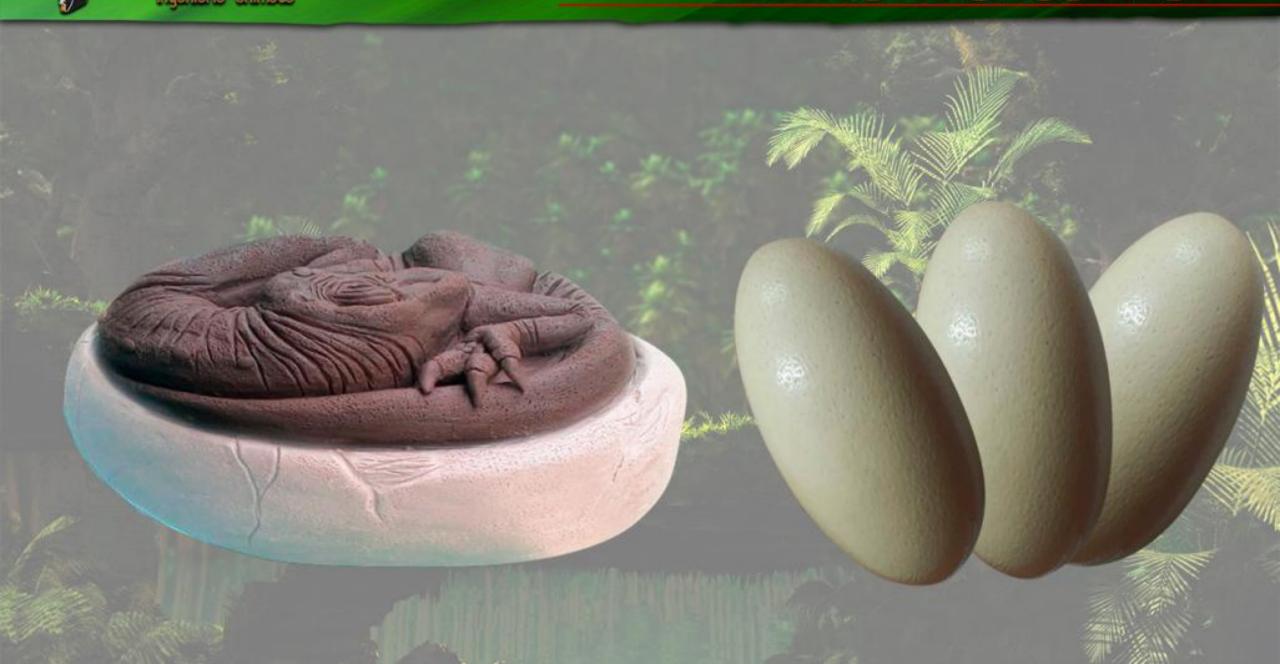

www.dinosauriosmexico.com

# ROBOTICS



## BRACHIOSAURUS NECK







#### CARNOTAURUS





### DEINONYCHUS





# **DEINONYCHUS BABY**





### **DEINONYCHUS NEST**





# **DILOPHOSAURUS**





### DRYOSAURUS





# DRYOSAURUS INJURED





### **ORNITHOLESTES**





### PTERANODON





### PTERANODON NEST





# STEGOSAURUS BABY





## **STEGOSAURUS**





### STYGIMOLOCH





## TRICERATOPS ADULT









### TRICERATOPS INTERACTIVE





### TRICERATOPS BABY









### TYRANNOSAURUS REX





## TYRANNOSAURUS NEST



# STATICS



# BRACHIOSAURUS NECK







### DIMORPHODON





# HEAD OF TYRANNOSAURUS





#### MUZQUIZOPTERIX





### ORNITHOLESTES





### **ORNITHOMIMUS**



# FOSSILS



### ANKYLOSAURUS MALLET





#### BARYONYX SKULL





### **DEINONYCHUS SKULL**





### DEINOSUCHUS FOSSIL





### STEGOSAURUS SKULL





### TRICERATOPS SKULL





### TYRANNOSAURUS SKULL





#### TYRANKIOSAURUSJAW





## TYRANKIOSAURUS LEG



# OTHERS



#