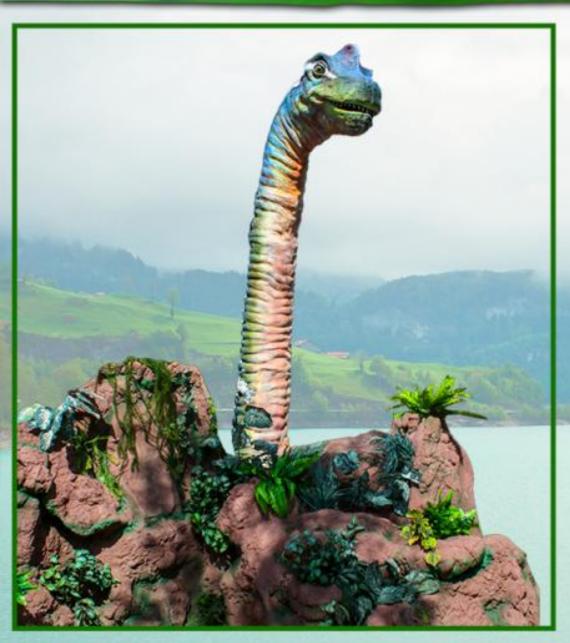

www.dinosauriosmexico.com

# ROBOTICS



## BRACHIOSAURUS NECK







#### CARNOTAURUS





### DEINONYCHUS





# **DEINONYCHUS BABY**





### **DEINONYCHUS NEST**





# **DILOPHOSAURUS**





### DRYOSAURUS





# DRYOSAURUS INJURED





### **ORNITHOLESTES**





### PTERANODON





### PTERANODON NEST





# STEGOSAURUS BABY





## **STEGOSAURUS**





### STYGIMOLOCH





## TRICERATOPS ADULT









### TRICERATOPS INTERACTIVE





### TRICERATOPS BABY









### TYRANNOSAURUS REX





## TYRANNOSAURUS NEST



# STATICS



# BRACHIOSAURUS NECK







### DIMORPHODON





# HEAD OF TYRANNOSAURUS





#### MUZQUIZOPTERIX





### ORNITHOLESTES





### **ORNITHOMIMUS**



# FOSSILS



### ANKYLOSAURUS MALLET





#### BARYONYX SKULL





### **DEINONYCHUS SKULL**





### DEINOSUCHUS FOSSIL





### STEGOSAURUS SKULL





### TRICERATOPS SKUL