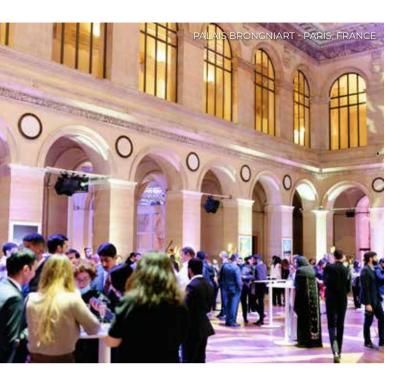

| CONVENTION CENTRES |                                                                                                              | AUDITORIUMS                        | MEETING<br>ROOMS | EXHIBITION<br>SQM |
|--------------------|--------------------------------------------------------------------------------------------------------------|------------------------------------|------------------|-------------------|
|                    | Guangzhou (China): Guangzhou Yuexiu International<br>Congress Center                                         | 500                                | 65               | 3,024             |
|                    | The Hague (Netherlands): World Forum The Hague                                                               | 2,161                              | 35               | 12,000            |
|                    | Brussels (Belgium): Square - Brussels Convention centre                                                      | 140 - 300 - 500 -<br>1,200 - 2,200 | 25               | 4,000             |
|                    | Salvador (Brazil): Convention Center                                                                         | 6,000                              | 48               | 15,000            |
|                    | Santos (Brazil): Blue Med Convention Center                                                                  | 3,450                              | 13               | 8,000             |
|                    | Paris (France): Maison de la Mutualité                                                                       | 1,725                              | 11               | 3,000             |
|                    | Paris (France): Palais Brongniart                                                                            | 99 - 594                           | 10               | 3,000             |
|                    | Lyon (France): Convention Centre                                                                             | 300 - 900 - 3,000                  | 35               | 8,400             |
|                    | Strasbourg (France): Convention Centre                                                                       | 500 - 1,200 - 1,900                | 23               | 10,000            |
|                    | Metz (France): Robert Schuman Convention Centre                                                              | 1,200                              | 16               | 3,400             |
|                    | Metz (France): Technopôle Convention Centre                                                                  | 600                                | 12               | 1,800             |
|                    | Clermont-Ferrand (France): Polydome                                                                          | 650                                | 16               | 6,150             |
|                    | Reims (France): Convention Centre                                                                            | 350 - 700                          | 12               | 3,700             |
|                    | Caen (France): Covention Centre                                                                              | 539                                | 9                | 2,214             |
| NEW                | Orléans (France): Centre de Conférence                                                                       | 495                                | 9                | 1,600             |
|                    | Saint-Étienne (France): Convention Centre                                                                    | 800                                | 17               | 3,000             |
|                    | Valenciennes (France): Convention Centre                                                                     | 150 - 300 - 800                    | 14               | 4,250             |
|                    | Barcelona (Spain): International Convention Centre (CCIB)<br>Sales Partnership with GL events Venues network | 3,084                              | 46               | 11,340            |