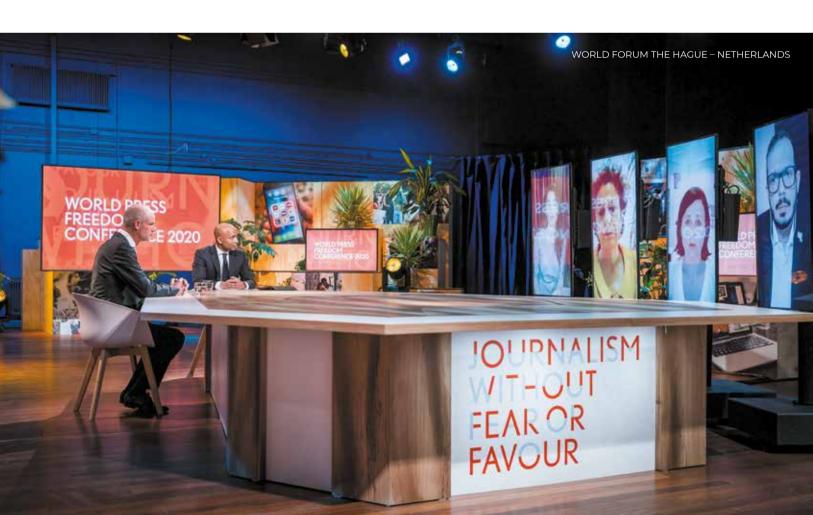

| CONVENTION CENTRES |                                                                                                              | AUDITORIUMS                        | MEETING<br>ROOMS | EXHIBITION<br>SQM |
|--------------------|--------------------------------------------------------------------------------------------------------------|------------------------------------|------------------|-------------------|
|                    | Guangzhou (China): Guangzhou Yuexiu International<br>Congress Center                                         | 500                                | 65               | 3,024             |
|                    | The Hague (Netherlands): World Forum The Hague                                                               | 2,161                              | 35               | 12,000            |
|                    | Brussels (Belgium): Square - Brussels Convention centre                                                      | 140 - 300 - 500 -<br>1,200 - 2,200 | 25               | 4,000             |
|                    | Salvador (Brazil): Convention Center                                                                         | 6,000                              | 48               | 15,000            |
|                    | Santos (Brazil): Blue Med Convention Center                                                                  | 3,450                              | 13               | 8,000             |
|                    | Paris (France): Maison de la Mutualité                                                                       | 1,725                              | 11               | 3,000             |
|                    | Paris (France): Palais Brongniart                                                                            | 99 - 594                           | 10               | 3,000             |
|                    | Lyon (France): Convention Centre                                                                             | 300 - 900 - 3,000                  | 35               | 8,400             |
|                    | Strasbourg (France): Convention Centre                                                                       | 500 - 1,200 - 1,900                | 23               | 10,000            |
|                    | Metz (France): Robert Schuman Convention Centre                                                              | 1,200                              | 16               | 3,400             |
|                    | Metz (France): Technopôle Convention Centre                                                                  | 600                                | 12               | 1,800             |
|                    | Clermont-Ferrand (France): Polydome                                                                          | 650                                | 16               | 6,150             |
|                    | Reims (France): Convention Centre                                                                            | 350 - 700                          | 12               | 3,700             |
|                    | Caen (France): Covention Centre                                                                              | 539                                | 9                | 2,214             |
| NEW                | Orléans (France): Centre de Conférence                                                                       | 495                                | 9                | 1,600             |
|                    | Saint-Étienne (France): Convention Centre                                                                    | 800                                | 17               | 3,000             |
|                    | Valenciennes (France): Convention Centre                                                                     | 150 - 300 - 800                    | 14               | 4,250             |
|                    | Barcelona (Spain): International Convention Centre (CCIB)<br>Sales Partnership with GL events Venues network | 3,084                              | 46               | 11,340            |