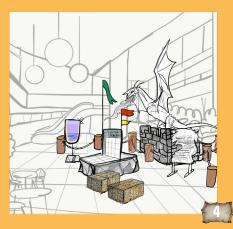

# THE MYSTIC AGE OF DRAGONS

#### MIDDLE AGES — KNIGHTLY ADVENTURES!

- Immerse yourself in the mysterious age of dragons and experience a mystical adventure. Detailed dragon exhibits accompany the brave knight Wendel on his way to becoming a true dragon master.
- Exhibition duration: from 1 month
- Animatronic dragons: imposing replica, movable, impressive sounds
- **Information** about the mythology of the respective dragon and the story of the brave knight Wendel and his squires already finished and creatively prepared by us.
- Costs for 1-month exhibition including set-up & dismantling, service
   as required, marketing material: