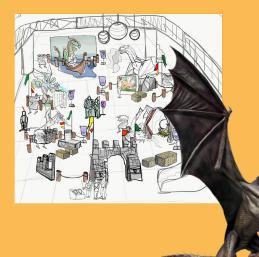

# THE MYSTIC AGE OF DRAGONS

#### MIDDLE AGES — KNIGHTLY ADVENTURES!

- Immerse yourself in the mysterious age of dragons and experience a mystical adventure. Detailed dragon exhibits accompany the brave knight Wendel on his way to becoming a true dragon master.
- Exhibition duration: from 1 month
- Animatronic dragons: imposing replica, movable, impressive sounds
- **Information** about the mythology of the respective dragon and the story of the brave knight Wendel and his squires already finished and creatively prepared by us.
- Costs for 1-month exhibition including set-up & dismantling, service
   as required, marketing material: