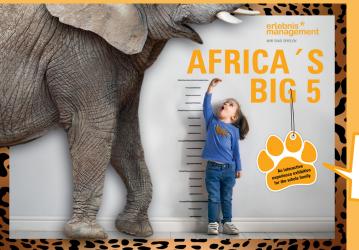

#### **MORE AMAZIBITION**

- = CUSTOMER FREQUENCY
- = TURNOVER

DISCOVER YOUR WILD SIDE!

- Immerse yourself in the wild animal world of Africa, share evening adventures with the whole family and meet Africa's Big 5 and their animal companions.
- Africa's Big 5, these are the 5 largest animals in Africa: Lion, elephant, leopard, rhino and buffalo up close!
- Exhibition duration: from 1 month
- No supervision necessary
- Additional bookable animals:
   Giraffe, crocodile, hippo, wildebeest, zebra
- Costs for 1-month exhibition including set-up & dismantling, service as required, marketing material: