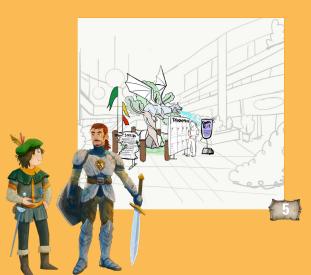

# THE MYSTIC AGE OF DRAGONS

#### MIDDLE AGES — KNIGHTLY ADVENTURES!

- Immerse yourself in the mysterious age of dragons and experience a mystical adventure. Detailed dragon exhibits accompany the brave knight Wendel on his way to becoming a true dragon master.
- Exhibition duration: from 1 month
- Animatronic dragons: imposing replica, movable, impressive sounds
- **Information** about the mythology of the respective dragon and the story of the brave knight Wendel and his squires already finished and creatively prepared by us.
- Costs for 1-month exhibition including set-up & dismantling, service
   as required, marketing material: