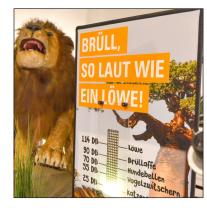

#### **MORE AMAZIBITION**

- = CUSTOMER FREQUENCY
- = TURNOVER

DISCOVER YOUR WILD SIDE!

- Immerse yourself in the wild animal world of Africa, share evening adventures with the whole family and meet Africa's Big 5 and their animal companions.
- Africa's Big 5, these are the 5 largest animals in Africa: Lion, elephant, leopard, rhino and buffalo up close!
- Exhibition duration: from 1 month
- No supervision necessary
- Additional bookable animals:
   Giraffe, crocodile, hippo, wildebeest, zebra
- Costs for 1-month exhibition including set-up & dismantling, service as required, marketing material: