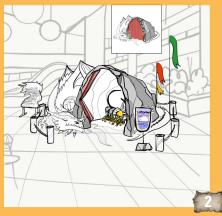

#### MIDDLE AGES — KNIGHTLY ADVENTURES!

- Immerse yourself in the mysterious age of dragons and experience a mystical adventure. Detailed dragon exhibits accompany the brave knight Wendel on his way to becoming a true dragon master.
- Exhibition duration: from 1 month
- Animatronic dragons: imposing replica, movable, impressive sounds
- **Information** about the mythology of the respective dragon and the story of the brave knight Wendel and his squires already finished and creatively prepared by us.
- Costs for 1-month exhibition including set-up & dismantling, service
   as required, marketing material: