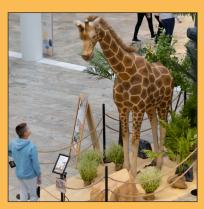

#### **MORE AMAZIBITION**

- = CUSTOMER FREQUENCY
- = TURNOVER

DISCOVER YOUR WILD SIDE!

- Immerse yourself in the wild animal world of Africa, share evening adventures with the whole family and meet Africa's Big 5 and their animal companions.
- Africa's Big 5, these are the 5 largest animals in Africa: Lion, elephant, leopard, rhino and buffalo up close!
- Exhibition duration: from 1 month
- No supervision necessary
- Additional bookable animals:
   Giraffe, crocodile, hippo, wildebeest, zebra
- Costs for 1-month exhibition including set-up & dismantling, service as required, marketing material: