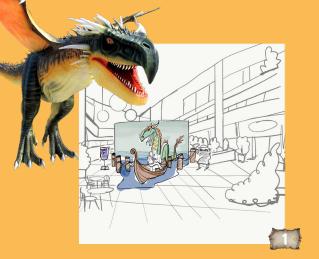

# THE MYSTIC AGE OF DRAGONS

#### MIDDLE AGES — KNIGHTLY ADVENTURES!

- Immerse yourself in the mysterious age of dragons and experience a mystical adventure. Detailed dragon exhibits accompany the brave knight Wendel on his way to becoming a true dragon master.
- Exhibition duration: from 1 month
- Animatronic dragons: imposing replica, movable, impressive sounds
- **Information** about the mythology of the respective dragon and the story of the brave knight Wendel and his squires already finished and creatively prepared by us.
- Costs for 1-month exhibition including set-up & dismantling, service
   as required, marketing material: