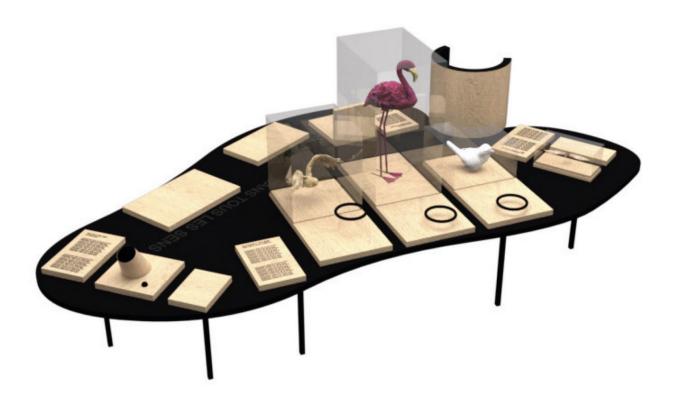

# **BACK FROM EXPLORING**

POST-SHOW

The walk ends with an interpretation space, where visitors can identify the main environments and species that they have encountered.

By means of interactive devices, large illustrations and the presentation of natural specimens, they are invited to reflect on their place as human beings in the living world.