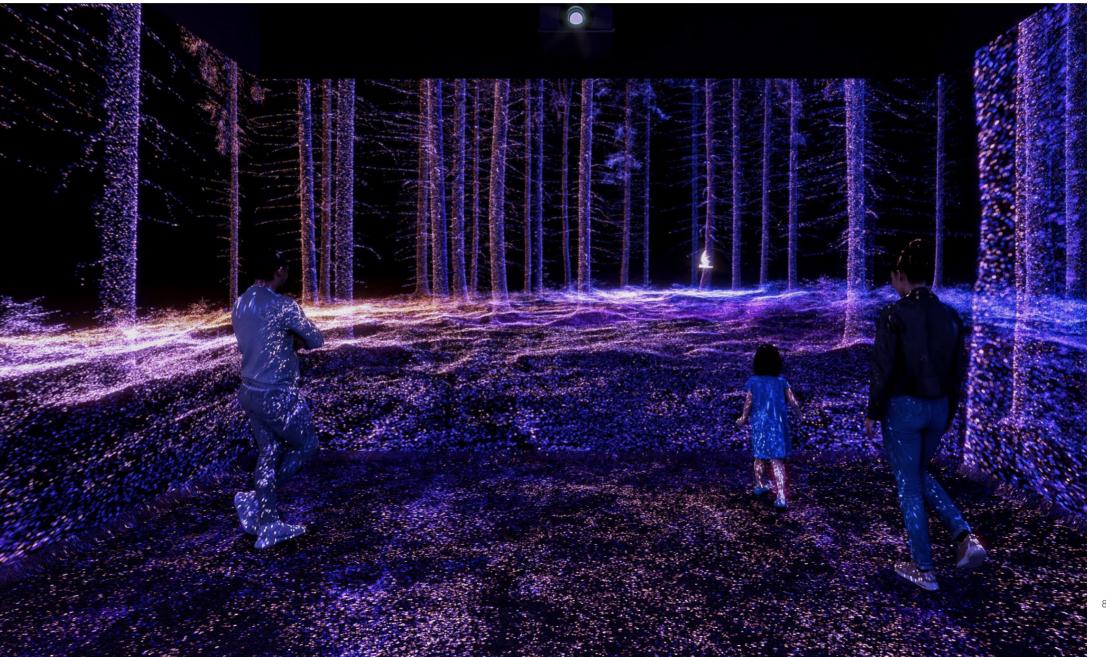

# SENSORY ODYSSEY

A MULTI-SENSORY JOURNEY TO EXPERIENCE THE SPECTACULAR WORLD OF THE SPECIES WITH WHOM WE SHARE OUR PLANET.

Inside giant immersive and wordless installations, visitors make their way through various ecosystems, experiencing changing scales and viewpoints. Equipped with an enhanced sense of smell, sight and hearing, they discover the world of living things and the richness of interactions between species.

# A SPECTACULAR-EXPEDITION

AN ORIGINAL CONCEPT

More than an immersive exhibition,
Sensory Odyssey offers a multi-sensory
journey based on original cinematic,
olfactory and soundscaping creations.
Through the discovery of these spectacular
natural environments, visitors are able
to interact with the living world, trigger
acceleration effects and experience
changes in scale that allow them
to experience microscopic life
like never before.

# A NINE STEP VISIT A JOURNEY THROUGH 9 HABITATS

From the salt lakes of the savannah, to the Arctic Circle, through the rainforest canopy, the depths of the earth and coral reefs, visitors can explore nine natural environments. During their journey, they encounter many species: plants, animals, bacteria and fungi.