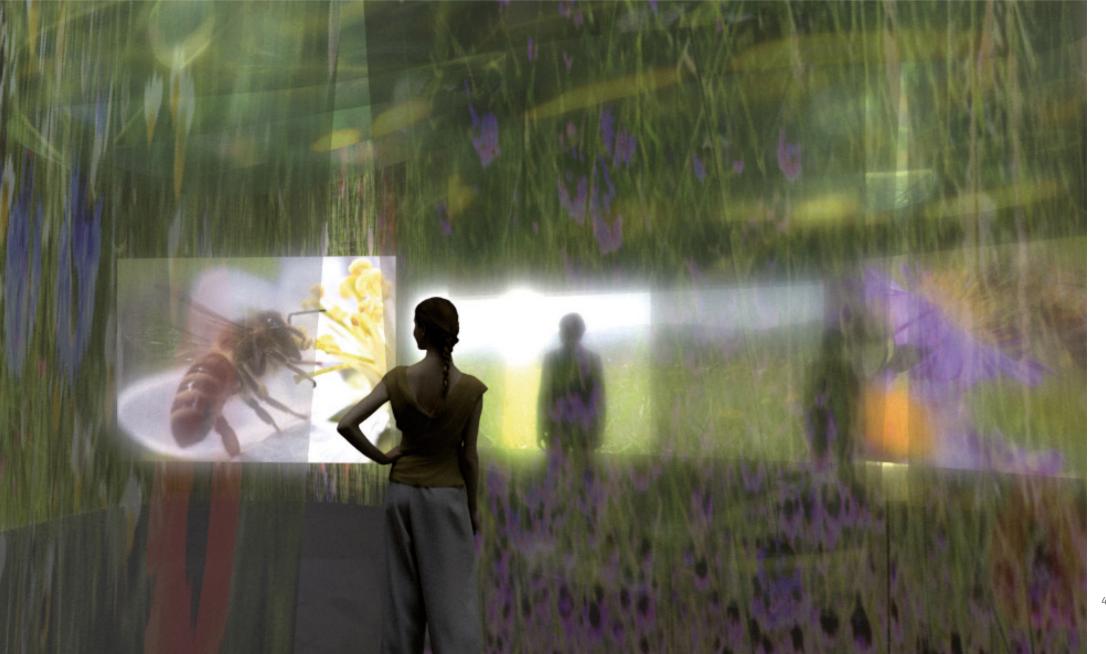

# SENSORY ODYSSEY

A MULTI-SENSORY JOURNEY TO EXPERIENCE THE SPECTACULAR WORLD OF THE SPECIES WITH WHOM WE SHARE OUR PLANET.

Inside giant immersive and wordless installations, visitors make their way through various ecosystems, experiencing changing scales and viewpoints. Equipped with an enhanced sense of smell, sight and hearing, they discover the world of living things and the richness of interactions between species.

# A NINE STEP VISIT A JOURNEY THROUGH 9 HABITATS

From the salt lakes of the savannah, to the Arctic Circle, through the rainforest canopy, the depths of the earth and coral reefs, visitors can explore nine natural environments. During their journey, they encounter many species: plants, animals, bacteria and fungi.