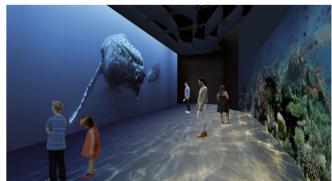

# SENSORY ODYSSEY

A MULTI-SENSORY JOURNEY TO EXPERIENCE THE SPECTACULAR WORLD OF THE SPECIES WITH WHOM WE SHARE OUR PLANET.

Inside giant immersive and wordless installations, visitors make their way through various ecosystems, experiencing changing scales and viewpoints. Equipped with an enhanced sense of smell, sight and hearing, they discover the world of living things and the richness of interactions between species.

# A NINE STEP VISIT A JOURNEY THROUGH 9 HABITATS

From the salt lakes of the savannah, to the Arctic Circle, through the rainforest canopy, the depths of the earth and coral reefs, visitors can explore nine natural environments. During their journey, they encounter many species: plants, animals, bacteria and fungi.