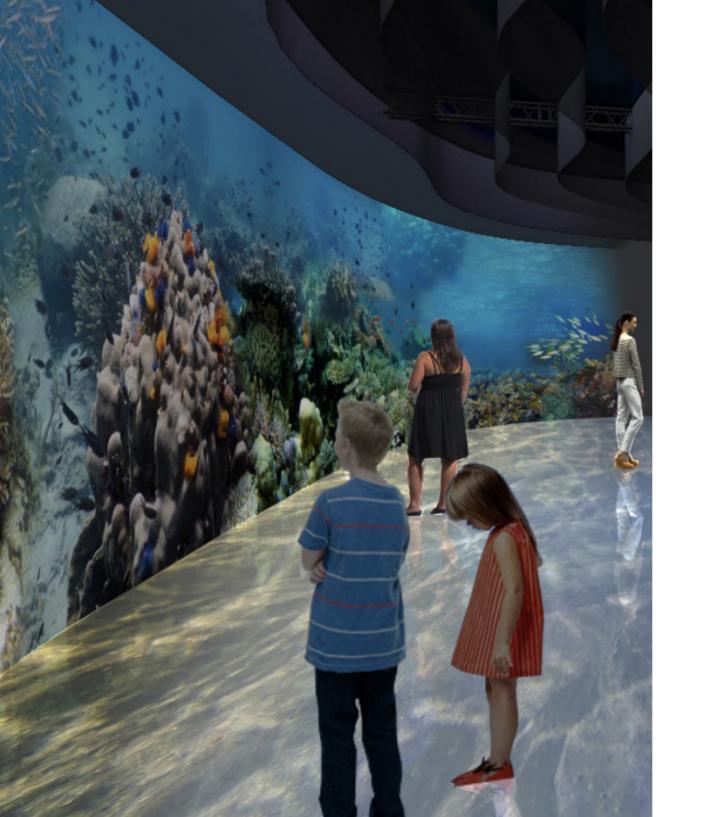

# A NINE STEP VISIT A JOURNEY THROUGH 9 HABITATS

From the salt lakes of the savannah, to the Arctic Circle, through the rainforest canopy, the depths of the earth and coral reefs, visitors can explore nine natural environments. During their journey, they encounter many species: plants, animals, bacteria and fungi.

# **STATE-OF-THE-ART TECHNOLOGIES**

TECHNICAL SPECIFICATIONS

Filmed in 8K resolution at different locations around the planet, Sensory Odyssey's images are imbued with exacting realism. A precisely regulated system of olfactory diffusion, paired with a 360° spatialized sound design, create a totally immersive experience. A high-performance tracking system allows the content to react with great accuracy to visitors' presence and movements.