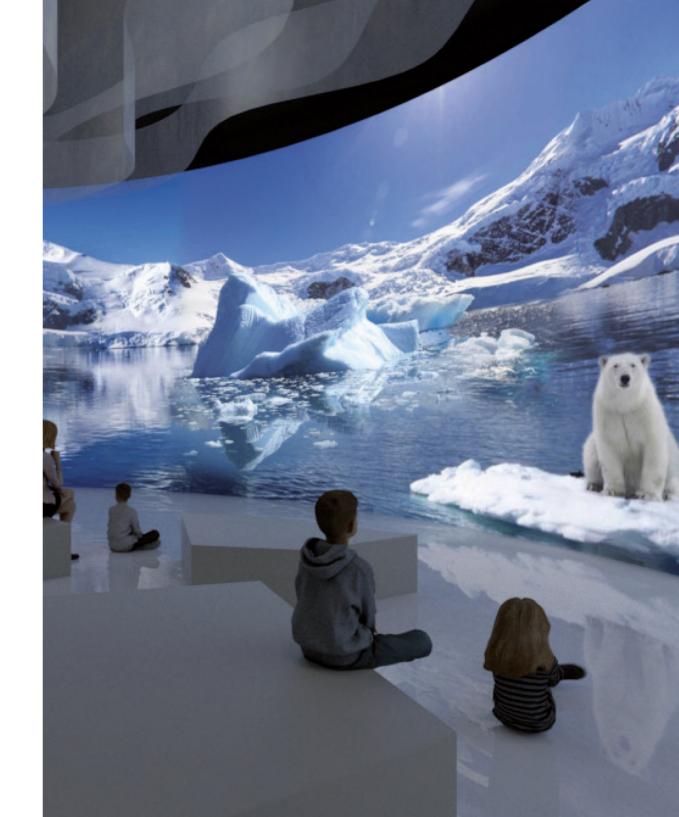

# SENSORY ODYSSEY

A MULTI-SENSORY JOURNEY TO EXPERIENCE THE SPECTACULAR WORLD OF THE SPECIES WITH WHOM WE SHARE OUR PLANET.

Inside giant immersive and wordless installations, visitors make their way through various ecosystems, experiencing changing scales and viewpoints. Equipped with an enhanced sense of smell, sight and hearing, they discover the world of living things and the richness of interactions between species.

# A SPECTACULAR-EXPEDITION

AN ORIGINAL CONCEPT

More than an immersive exhibition,
Sensory Odyssey offers a multi-sensory
journey based on original cinematic,
olfactory and soundscaping creations.
Through the discovery of these spectacular
natural environments, visitors are able
to interact with the living world, trigger
acceleration effects and experience
changes in scale that allow them
to experience microscopic life
like never before.

# **STATE-OF-THE-ART TECHNOLOGIES**

TECHNICAL SPECIFICATIONS

Filmed in 8K resolution at different locations around the planet, Sensory Odyssey's images are imbued with exacting realism. A precisely regulated system of olfactory diffusion, paired with a 360° spatialized sound design, create a totally immersive experience. A high-performance tracking system allows the content to react with great accuracy to visitors' presence and movements.