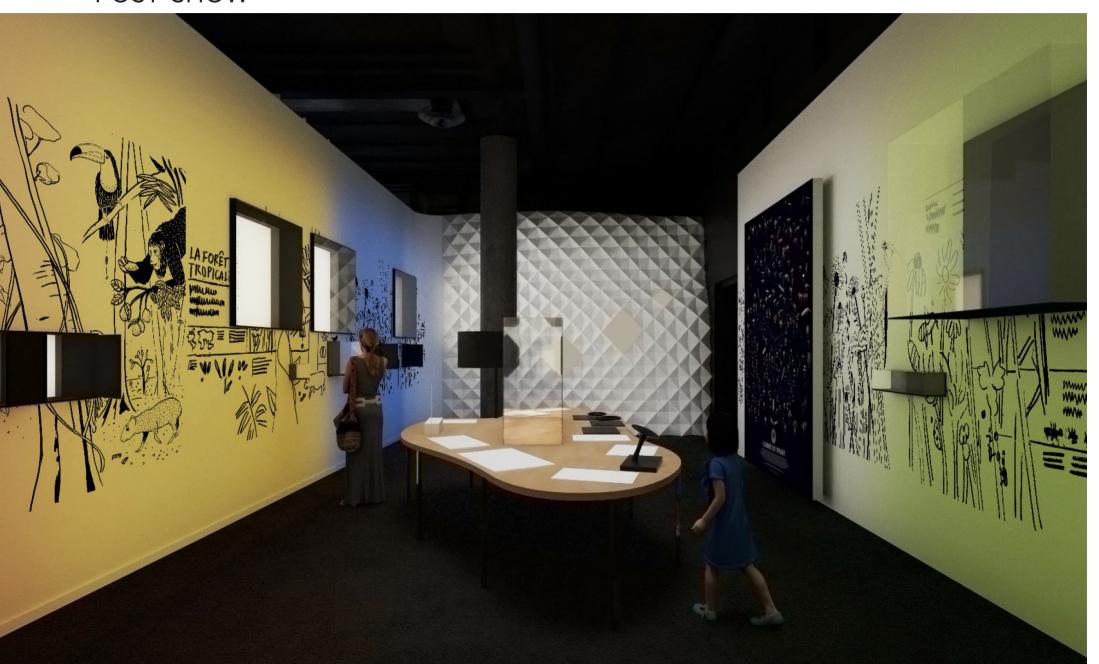

# **BACK FROM EXPLORING**

POST-SHOW

The walk ends with an interpretation space, where visitors can identify the main environments and species that they have encountered.

By means of interactive devices, large illustrations and the presentation of natural specimens, they are invited to reflect on their place as human beings in the living world.