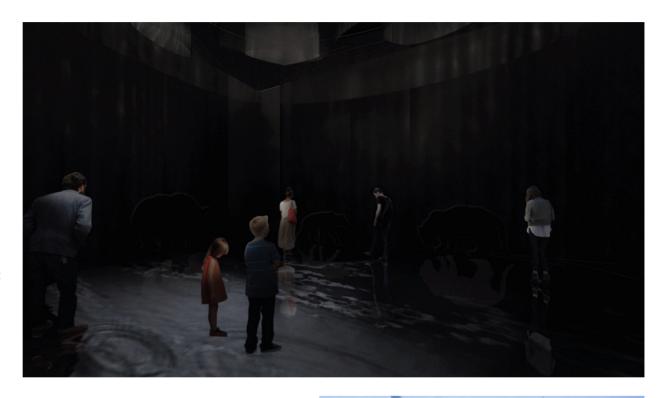

# **BACK FROM EXPLORING**

POST-SHOW

The walk ends with an interpretation space, where visitors can identify the main environments and species that they have encountered.

By means of interactive devices, large illustrations and the presentation of natural specimens, they are invited to reflect on their place as human beings in the living world.