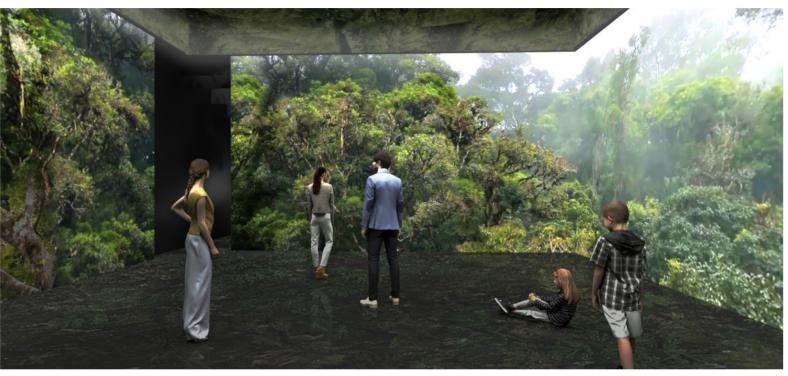

# SENSORY ODYSSEY

A MULTI-SENSORY JOURNEY TO EXPERIENCE THE SPECTACULAR WORLD OF THE SPECIES WITH WHOM WE SHARE OUR PLANET.

Inside giant immersive and wordless installations, visitors make their way through various ecosystems, experiencing changing scales and viewpoints. Equipped with an enhanced sense of smell, sight and hearing, they discover the world of living things and the richness of interactions between species.

# A NINE STEP VISIT A JOURNEY THROUGH 9 HABITATS

From the salt lakes of the savannah, to the Arctic Circle, through the rainforest canopy, the depths of the earth and coral reefs, visitors can explore nine natural environments. During their journey, they encounter many species: plants, animals, bacteria and fungi.