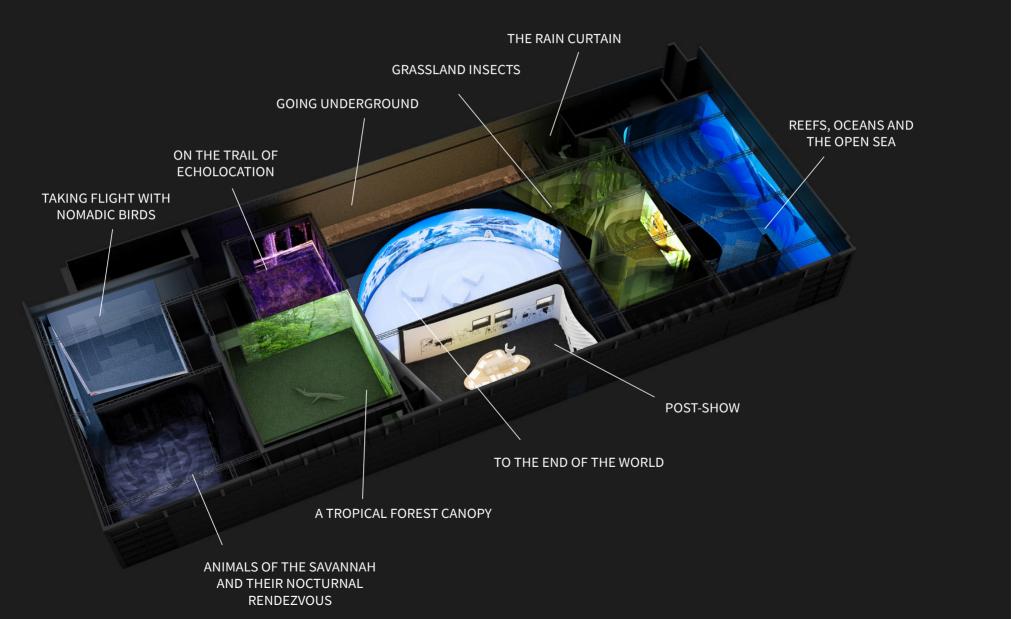

# A NINE STEP VISIT A JOURNEY THROUGH 9 HABITATS

From the salt lakes of the savannah, to the Arctic Circle, through the rainforest canopy, the depths of the earth and coral reefs, visitors can explore nine natural environments. During their journey, they encounter many species: plants, animals, bacteria and fungi.

# **BACK FROM EXPLORING**

POST-SHOW

The walk ends with an interpretation space, where visitors can identify the main environments and species that they have encountered.

By means of interactive devices, large illustrations and the presentation of natural specimens, they are invited to reflect on their place as human beings in the living world.