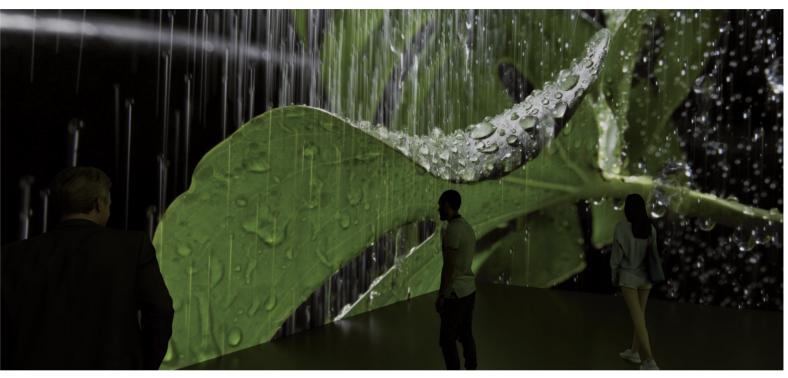

# A NINE STEP VISIT A JOURNEY THROUGH 9 HABITATS

From the salt lakes of the savannah, to the Arctic Circle, through the rainforest canopy, the depths of the earth and coral reefs, visitors can explore nine natural environments. During their journey, they encounter many species: plants, animals, bacteria and fungi.

# **STATE-OF-THE-ART TECHNOLOGIES**

TECHNICAL SPECIFICATIONS

Filmed in 8K resolution at different locations around the planet, Sensory Odyssey's images are imbued with exacting realism. A precisely regulated system of olfactory diffusion, paired with a 360° spatialized sound design, create a totally immersive experience. A high-performance tracking system allows the content to react with great accuracy to visitors' presence and movements.