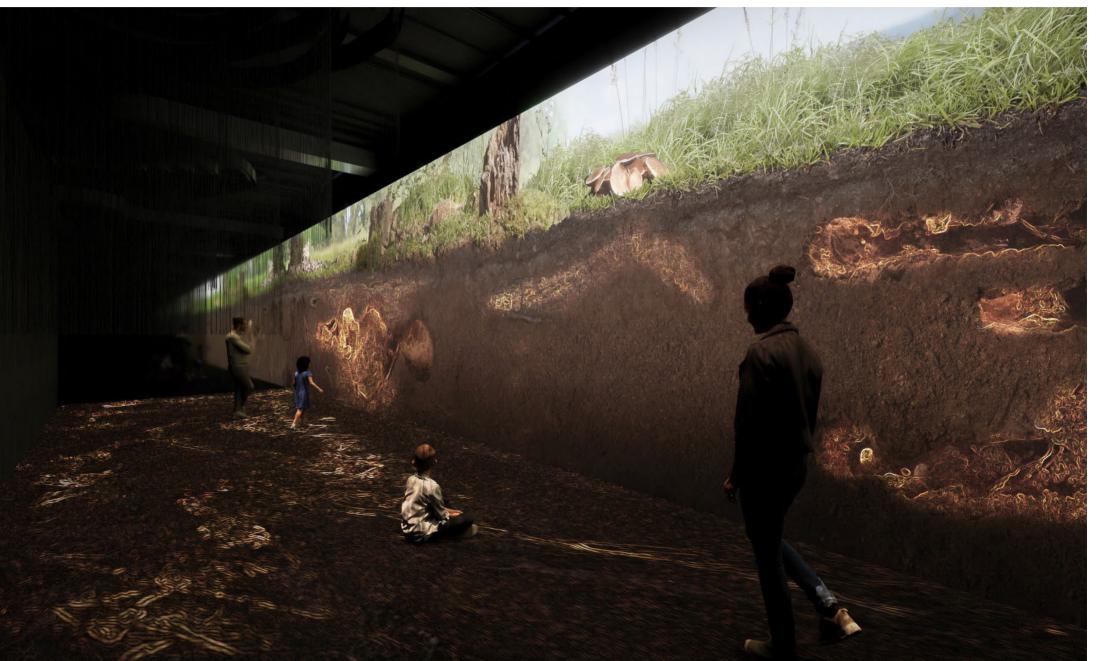

# A NINE STEP VISIT A JOURNEY THROUGH 9 HABITATS

From the salt lakes of the savannah, to the Arctic Circle, through the rainforest canopy, the depths of the earth and coral reefs, visitors can explore nine natural environments. During their journey, they encounter many species: plants, animals, bacteria and fungi.

# **STATE-OF-THE-ART TECHNOLOGIES**

TECHNICAL SPECIFICATIONS

Filmed in 8K resolution at different locations around the planet, Sensory Odyssey's images are imbued with exacting realism. A precisely regulated system of olfactory diffusion, paired with a 360° spatialized sound design, create a totally immersive experience. A high-performance tracking system allows the content to react with great accuracy to visitors' presence and movements.