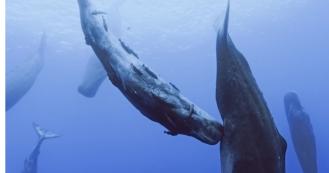

# A NINE STEP VISIT A JOURNEY THROUGH 9 HABITATS

From the salt lakes of the savannah, to the Arctic Circle, through the rainforest canopy, the depths of the earth and coral reefs, visitors can explore nine natural environments. During their journey, they encounter many species: plants, animals, bacteria and fungi.