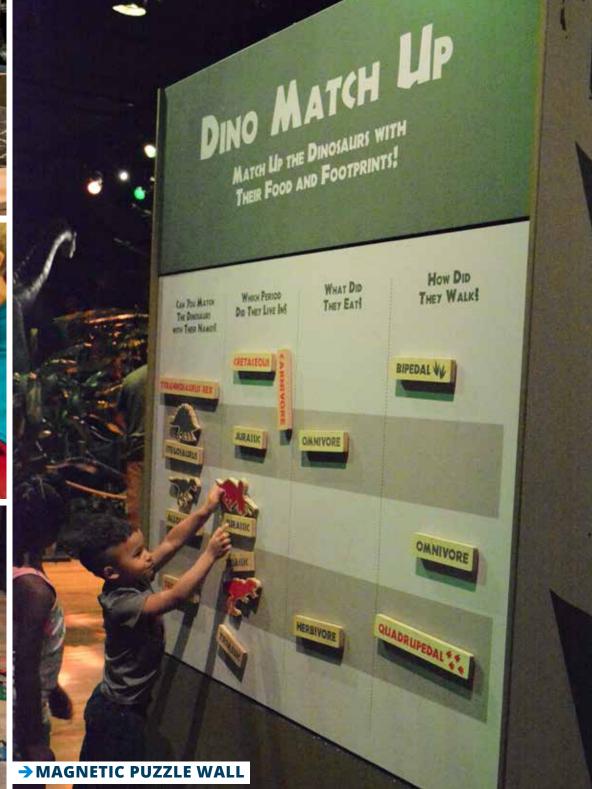

## → HIGHLIGHTS

- 26 Life-Size and Life-Like Animatronic Dinosaurs in detailed dioramas
- 2 full dinosaur casts
- **Detailed Interpretive panels**
- Real, touchable fossils
- Multiple Hands-On Interactive Elements
  - 3D Augmented Reality Volcano Table
  - Dinosaur Fossil Dig Site
  - Magnetic Puzzle Wall
  - Interactive Floor Projection
- Animatronic T-Rex outdoor display