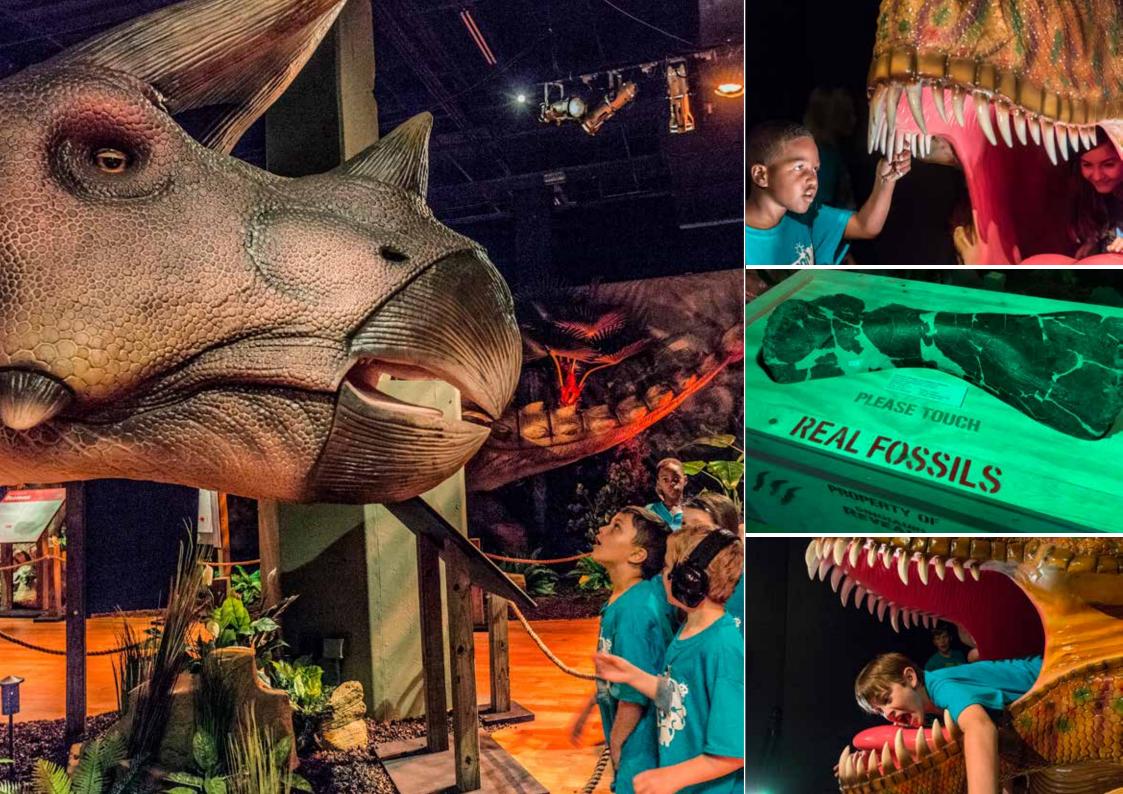

## DINOSAURS REVEALED: JOURNEY ACROSS AMERICA

Your guests will travel back 252 million years as this exhibition reveals dinosaurs that inhabited what is now North America. They will dig deep into life during the Triassic, Jurassic and Cretaceous periods. This hands-on trek will bring them face-to-face with 26 life-size dinosaurs. See them move, hear them roar and experience their complexity and vast diversity. Also included are two massive full body skeletons, real fossils and a hands-on dig to discover new evidence.

Also included are latest dinosaur discoveries that will change the way audiences think about these remarkable creatures.

Guests will walk through the most prolific North American dinosaur dig sites and learn what it takes to reveal and recover fossilized remains. They will also interact with a 3D augmented reality volcano, dinosaur tracks, puzzles and more.

## → HIGHLIGHTS

- 26 Life-Size and Life-Like Animatronic Dinosaurs in detailed dioramas
- 2 full dinosaur casts
- **Detailed Interpretive panels**
- Real, touchable fossils
- Multiple Hands-On Interactive Elements
  - 3D Augmented Reality Volcano Table
  - Dinosaur Fossil Dig Site
  - Magnetic Puzzle Wall
  - Interactive Floor Projection
- Animatronic T-Rex outdoor display