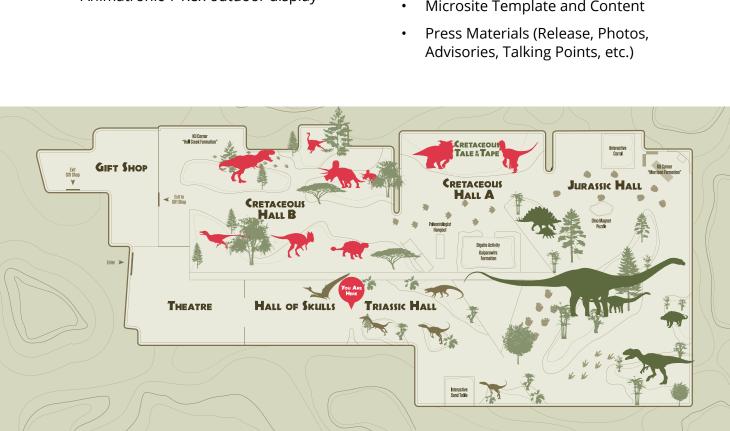

## → HIGHLIGHTS

- 26 Life-Size and Life-Like Animatronic Dinosaurs in detailed dioramas
- 2 full dinosaur casts
- **Detailed Interpretive panels**
- Real, touchable fossils
- Multiple Hands-On Interactive Elements
  - 3D Augmented Reality Volcano Table
  - Dinosaur Fossil Dig Site
  - Magnetic Puzzle Wall
  - Interactive Floor Projection
- Animatronic T-Rex outdoor display

## THE JOURNEY

- → TRIASSIC ERA: THE EPOCH THAT GAVE RISE TO THE REIGN OF THE DINOSAURS.
- → JURASSIC ERA: THE TIME WHEN THE GIANT SAUROPODS RULED THE EARTH.
- → CRETACEOUS ERA: LONG LIVE THE KING OF THE DINOSAURS!