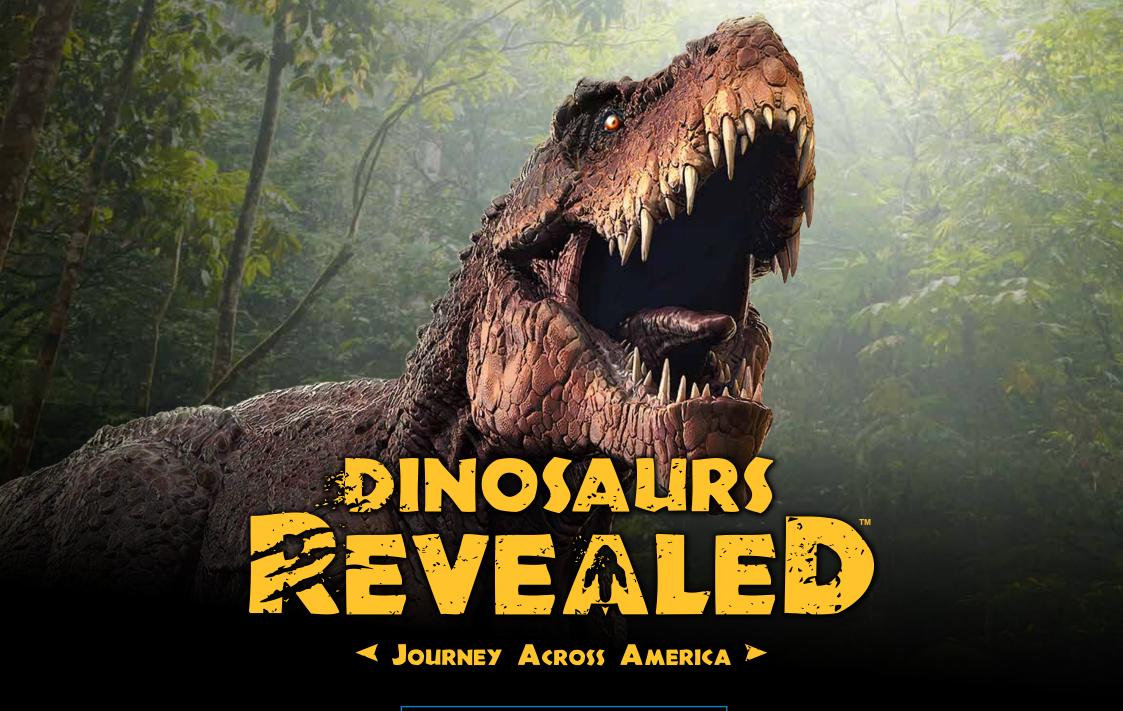

## DINOSAURS REVEALED: JOURNEY ACROSS AMERICA

Your guests will travel back 252 million years as this exhibition reveals dinosaurs that inhabited what is now North America. They will dig deep into life during the Triassic, Jurassic and Cretaceous periods. This hands-on trek will bring them face-to-face with 26 life-size dinosaurs. See them move, hear them roar and experience their complexity and vast diversity. Also included are two massive full body skeletons, real fossils and a hands-on dig to discover new evidence.