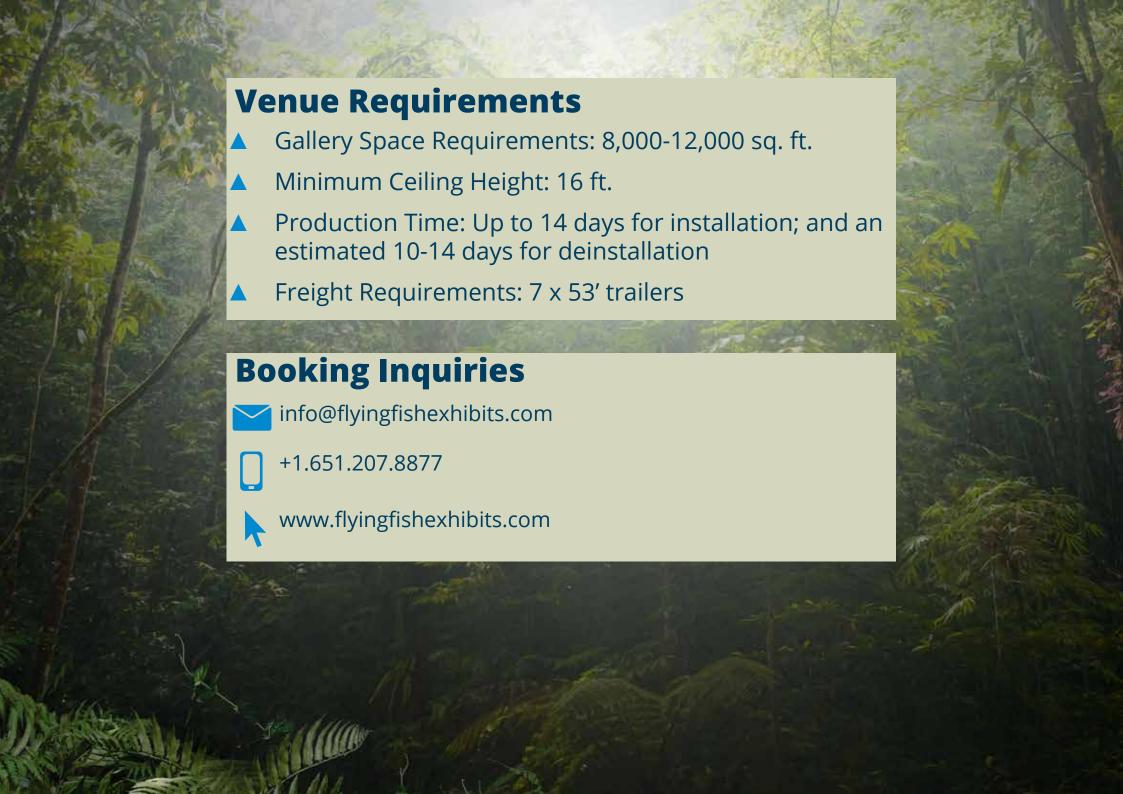

## → HIGHLIGHTS

- 26 Life-Size and Life-Like Animatronic Dinosaurs in detailed dioramas
- 2 full dinosaur casts
- **Detailed Interpretive panels**
- Real, touchable fossils
- Multiple Hands-On Interactive Elements
  - 3D Augmented Reality Volcano Table
  - Dinosaur Fossil Dig Site
  - Magnetic Puzzle Wall
  - Interactive Floor Projection
- Animatronic T-Rex outdoor display

## → MEDIA/MARKETING ASSETS

- Full graphic design package customizable and includes sample executions
- Library of Social Media content
- Introductory video and reveal screen (video is 3:30)
- Broadcast/TV/Online video spots (:60, :30 and :15)
- Radio spots (:30 and :15)
- Billboard & Rack Card designs
- Complete Educators Guide
- **Direct Mail Templates**
- Microsite Template and Content