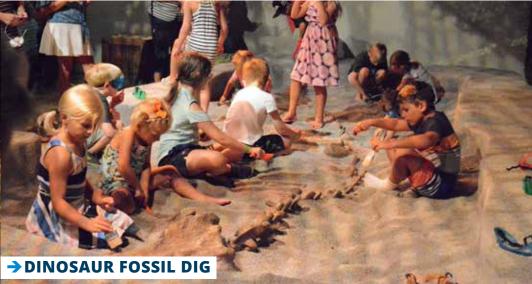

## → HIGHLIGHTS

- 26 Life-Size and Life-Like Animatronic Dinosaurs in detailed dioramas
- 2 full dinosaur casts
- **Detailed Interpretive panels**
- Real, touchable fossils
- Multiple Hands-On Interactive Elements
  - 3D Augmented Reality Volcano Table
  - Dinosaur Fossil Dig Site
  - Magnetic Puzzle Wall
  - Interactive Floor Projection
- Animatronic T-Rex outdoor display