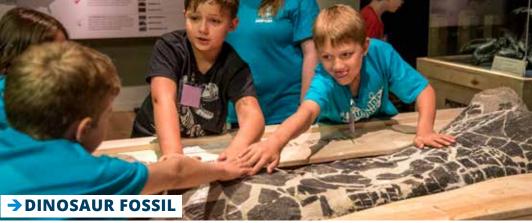

## DINOSAURS REVEALED: JOURNEY ACROSS AMERICA

Your guests will travel back 252 million years as this exhibition reveals dinosaurs that inhabited what is now North America. They will dig deep into life during the Triassic, Jurassic and Cretaceous periods. This hands-on trek will bring them face-to-face with 26 life-size dinosaurs. See them move, hear them roar and experience their complexity and vast diversity. Also included are two massive full body skeletons, real fossils and a hands-on dig to discover new evidence.

The exhibition was produced by Union Station Kansas City in partnership with the Kansas University Paleontology Department and Science City, USKC to ensure complete scientific accuracy for all aspects of this exhibition.