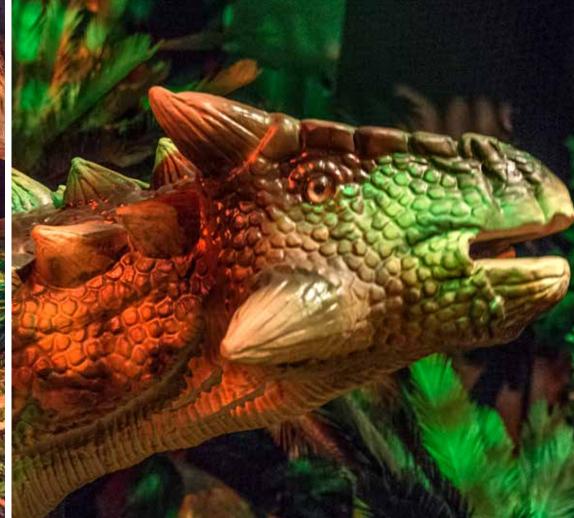

## DINOSAURS REVEALED: JOURNEY ACROSS AMERICA

Your guests will travel back 252 million years as this exhibition reveals dinosaurs that inhabited what is now North America. They will dig deep into life during the Triassic, Jurassic and Cretaceous periods. This hands-on trek will bring them face-to-face with 26 life-size dinosaurs. See them move, hear them roar and experience their complexity and vast diversity. Also included are two massive full body skeletons, real fossils and a hands-on dig to discover new evidence.

## → HIGHLIGHTS

- 26 Life-Size and Life-Like Animatronic Dinosaurs in detailed dioramas
- 2 full dinosaur casts
- **Detailed Interpretive panels**
- Real, touchable fossils
- Multiple Hands-On Interactive Elements
  - 3D Augmented Reality Volcano Table
  - Dinosaur Fossil Dig Site
  - Magnetic Puzzle Wall
  - Interactive Floor Projection
- Animatronic T-Rex outdoor display