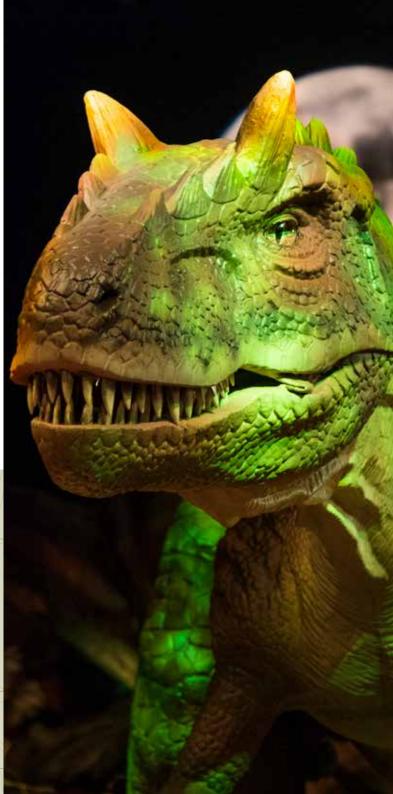

## DINOSAURS REVEALED: JOURNEY ACROSS AMERICA

Your guests will travel back 252 million years as this exhibition reveals dinosaurs that inhabited what is now North America. They will dig deep into life during the Triassic, Jurassic and Cretaceous periods. This hands-on trek will bring them face-to-face with 26 life-size dinosaurs. See them move, hear them roar and experience their complexity and vast diversity. Also included are two massive full body skeletons, real fossils and a hands-on dig to discover new evidence.

## → HIGHLIGHTS

- 26 Life-Size and Life-Like Animatronic Dinosaurs in detailed dioramas
- 2 full dinosaur casts
- **Detailed Interpretive panels**
- Real, touchable fossils
- Multiple Hands-On Interactive Elements
  - 3D Augmented Reality Volcano Table
  - Dinosaur Fossil Dig Site
  - Magnetic Puzzle Wall
  - Interactive Floor Projection
- Animatronic T-Rex outdoor display