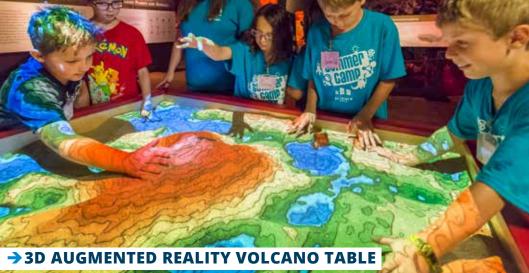

Also included are latest dinosaur discoveries that will change the way audiences think about these remarkable creatures.

Guests will walk through the most prolific North American dinosaur dig sites and learn what it takes to reveal and recover fossilized remains. They will also interact with a 3D augmented reality volcano, dinosaur tracks, puzzles and more.

## → HIGHLIGHTS

- 26 Life-Size and Life-Like Animatronic Dinosaurs in detailed dioramas
- 2 full dinosaur casts
- **Detailed Interpretive panels**
- Real, touchable fossils
- Multiple Hands-On Interactive Elements
  - 3D Augmented Reality Volcano Table
  - Dinosaur Fossil Dig Site
  - Magnetic Puzzle Wall
  - Interactive Floor Projection
- Animatronic T-Rex outdoor display