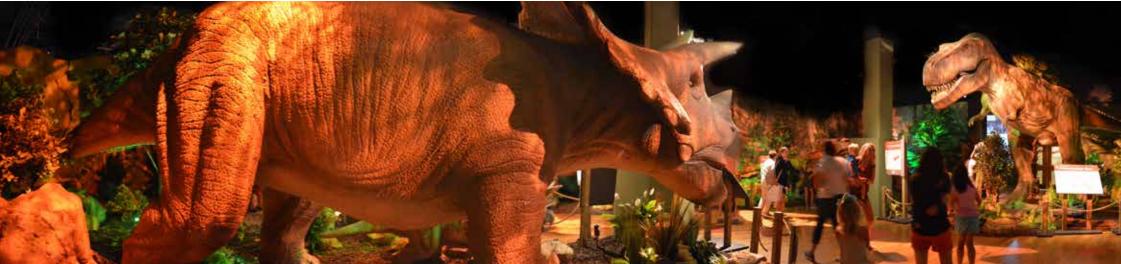

## DINOSAURS REVEALED: JOURNEY ACROSS AMERICA

Your guests will travel back 252 million years as this exhibition reveals dinosaurs that inhabited what is now North America. They will dig deep into life during the Triassic, Jurassic and Cretaceous periods. This hands-on trek will bring them face-to-face with 26 life-size dinosaurs. See them move, hear them roar and experience their complexity and vast diversity. Also included are two massive full body skeletons, real fossils and a hands-on dig to discover new evidence.

## → HIGHLIGHTS

- 26 Life-Size and Life-Like Animatronic Dinosaurs in detailed dioramas
- 2 full dinosaur casts
- **Detailed Interpretive panels**
- Real, touchable fossils
- Multiple Hands-On Interactive Elements
  - 3D Augmented Reality Volcano Table
  - Dinosaur Fossil Dig Site
  - Magnetic Puzzle Wall
  - Interactive Floor Projection
- Animatronic T-Rex outdoor display