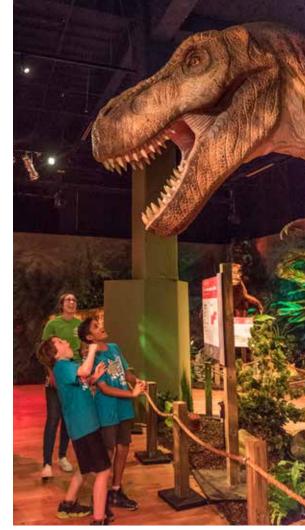

## DINOSAURS REVEALED: JOURNEY ACROSS AMERICA

Your guests will travel back 252 million years as this exhibition reveals dinosaurs that inhabited what is now North America. They will dig deep into life during the Triassic, Jurassic and Cretaceous periods. This hands-on trek will bring them face-to-face with 26 life-size dinosaurs. See them move, hear them roar and experience their complexity and vast diversity. Also included are two massive full body skeletons, real fossils and a hands-on dig to discover new evidence.

## → HIGHLIGHTS

- 26 Life-Size and Life-Like Animatronic Dinosaurs in detailed dioramas
- 2 full dinosaur casts
- **Detailed Interpretive panels**
- Real, touchable fossils
- Multiple Hands-On Interactive Elements
  - 3D Augmented Reality Volcano Table
  - Dinosaur Fossil Dig Site
  - Magnetic Puzzle Wall
  - Interactive Floor Projection
- Animatronic T-Rex outdoor display