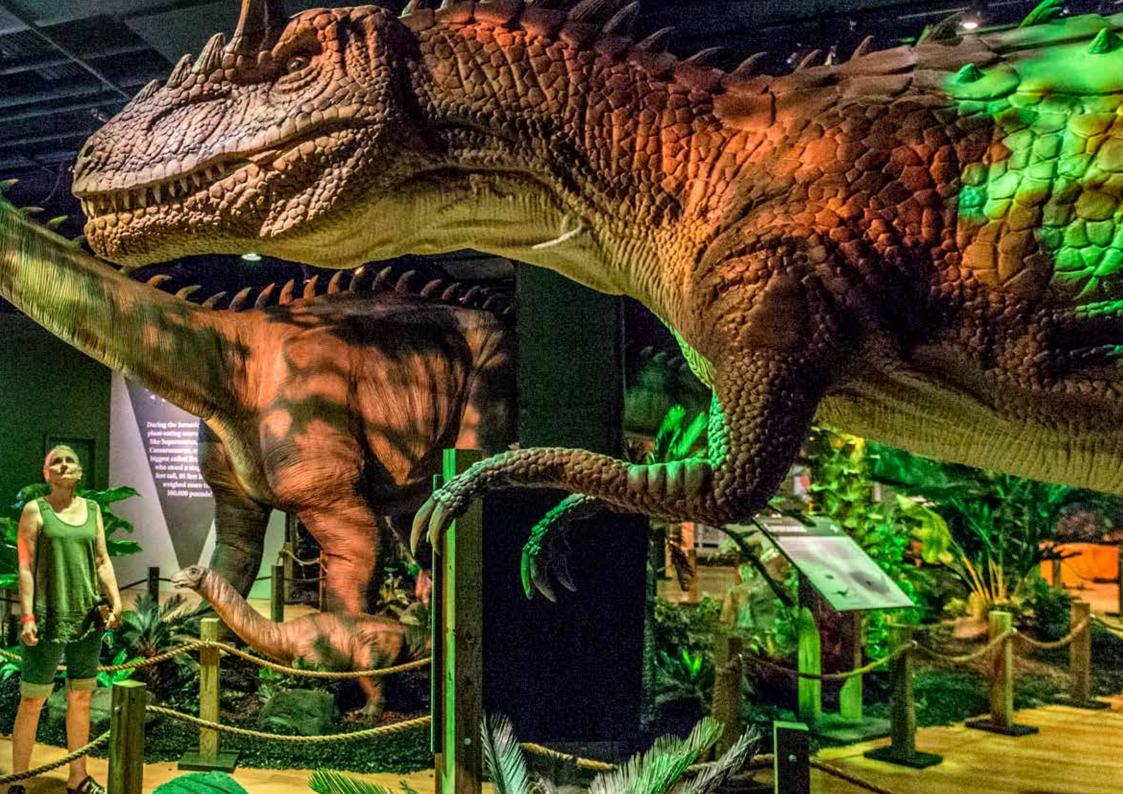

## DINOSAURS REVEALED: JOURNEY ACROSS AMERICA

Your guests will travel back 252 million years as this exhibition reveals dinosaurs that inhabited what is now North America. They will dig deep into life during the Triassic, Jurassic and Cretaceous periods. This hands-on trek will bring them face-to-face with 26 life-size dinosaurs. See them move, hear them roar and experience their complexity and vast diversity. Also included are two massive full body skeletons, real fossils and a hands-on dig to discover new evidence.

## → HIGHLIGHTS

- 26 Life-Size and Life-Like Animatronic Dinosaurs in detailed dioramas
- 2 full dinosaur casts
- **Detailed Interpretive panels**
- Real, touchable fossils
- Multiple Hands-On Interactive Elements
  - 3D Augmented Reality Volcano Table
  - Dinosaur Fossil Dig Site
  - Magnetic Puzzle Wall
  - Interactive Floor Projection
- Animatronic T-Rex outdoor display