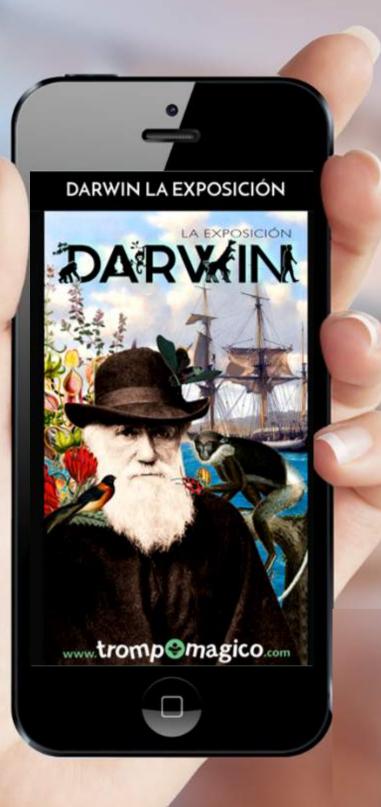

#### INSTITUTION PROJECT

www.tromp@magico.com

Museo Trompo Mágico. APP - Darwin "Explorando las Especies".

More

10

ن د

5

5