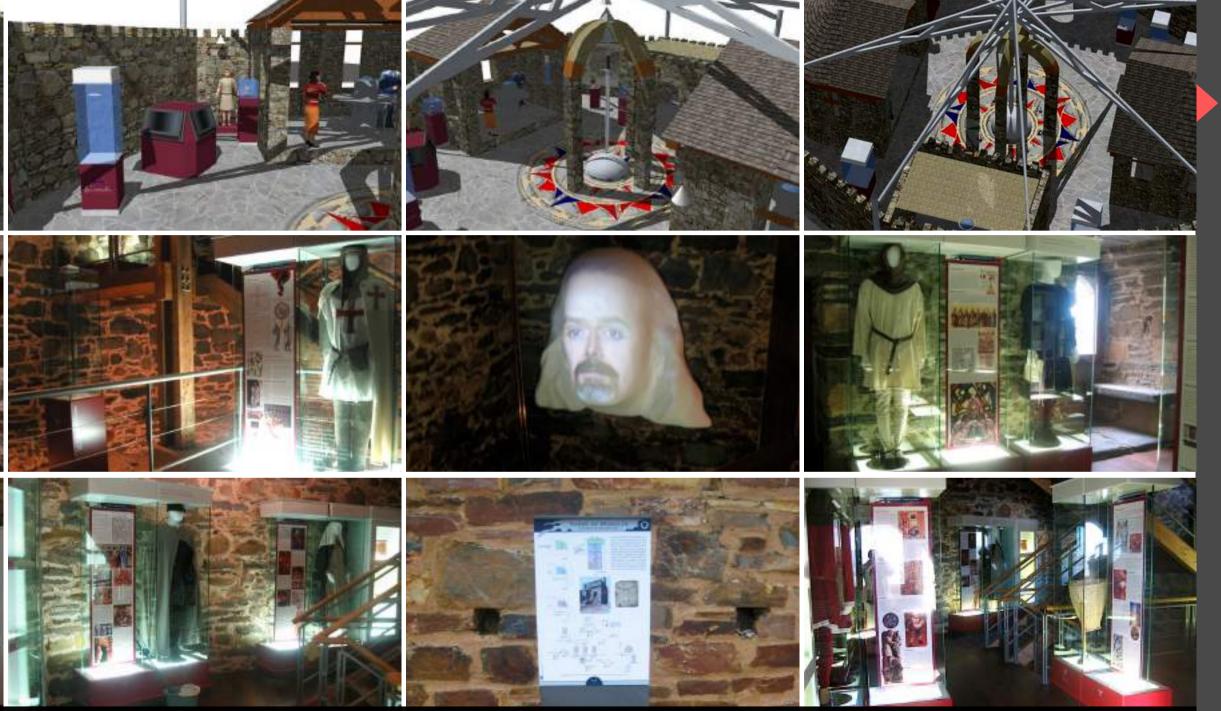

Museo Medieval Castillo de Ponferrada. Museum conceptualization and production.

Exposición Móvil Posidonia. Conceptualization and production.

INSTITUTION PROJECT

Museo Nacional Golf. Museographic conceptualization.