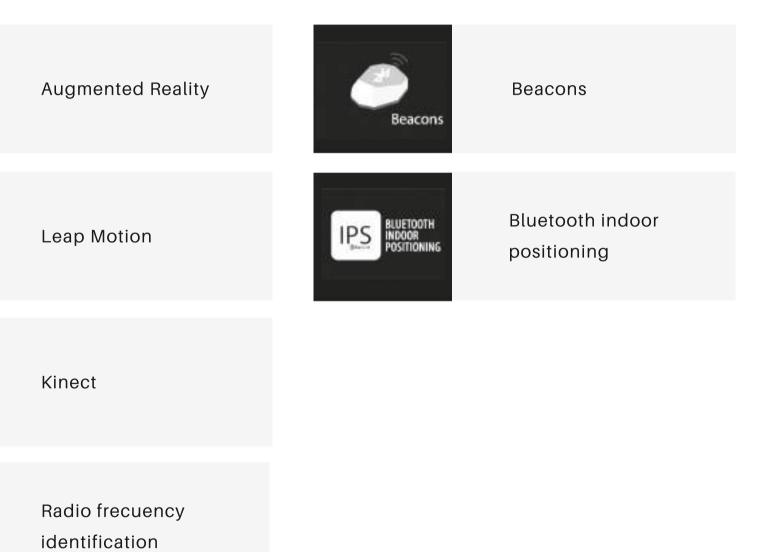

# TECHNOLOGICAL INNOVATION

Kinect

Leap Motion

Augmented Reality

#### Radio Frecuency Identification

Beacons | Estimote Indoor Location

Indoor Positioning

System